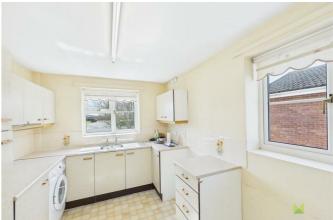

#### **KITCHEN**

Fitted with a range of base units and matching eye level cupboards. Worksurfaces incorporating single stainless steel drainer sink. Space for free standing appliances and window to front.