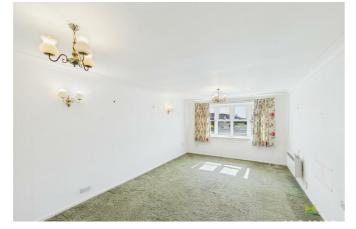

### LIVING/DINING ROOM

A spacious and well lit room with deep set window to the front.