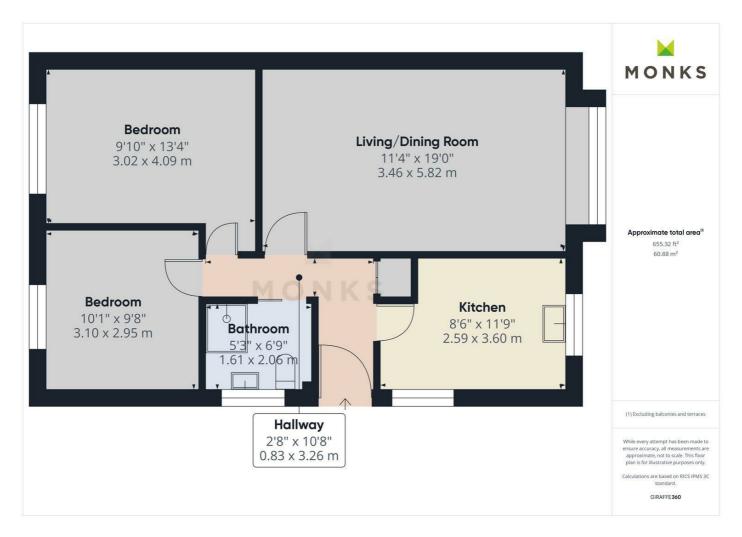

The accommodation briefly comprises entrance hallway, living/dining room, kitchen, two bedrooms and a wet room.

The property has double glazing, driveway parking, detached garage and gardens to the front and rear with superb open aspect over neighbouring fields.

### **ENTRANCE HALLWAY**

#### **KITCHEN**

Fitted with a range of base units and matching eye level cupboards. Worksurfaces incorporating single stainless steel drainer sink. Space for free standing appliances and window to front.

### LIVING/DINING ROOM

A spacious and well lit room with deep set window to the front.

## **BEDROOM ONE**

With built in wardrobes and window overlooking the garden.

### **BEDROOM TWO**

Another double bedroom with window to the rear.

### **WET ROOM**

With walk in shower, low level flush WC and hand wash basin. Window to side.

# **OUTSIDE**

The property is approached over tarmacadam driveway flanked by an expanse of lawn. There is parking for a number of vehicles in front of a detached single GARAGE.

The enclosed rear garden is mainly laid to lawn with a breakfast terrace extending from the rear of the house. Mature hedging to the far boundary and side pedestrian access.