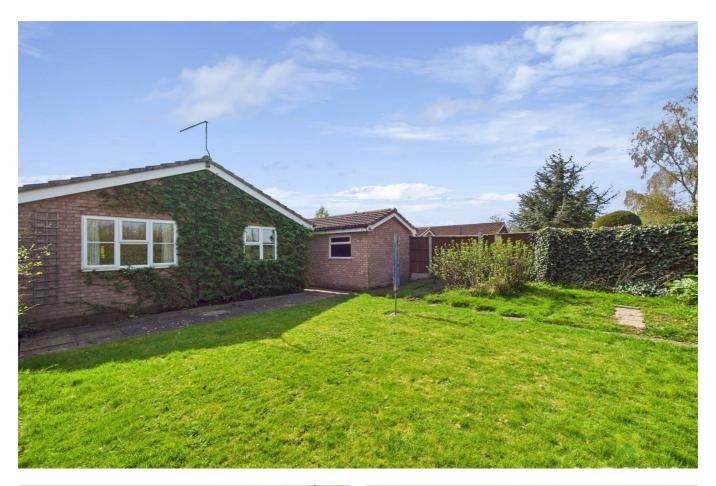

The accommodation briefly comprises entrance hallway, living/dining room, kitchen, two bedrooms and a wet room.

The property has double glazing, driveway parking, detached garage and gardens to the front and rear with superb open aspect over neighbouring fields.

# **OUTSIDE**

The property is approached over tarmacadam driveway flanked by an expanse of lawn. There is parking for a number of vehicles in front of a detached single GARAGE.

The enclosed rear garden is mainly laid to lawn with a breakfast terrace extending from the rear of the house. Mature hedging to the far boundary and side pedestrian access.