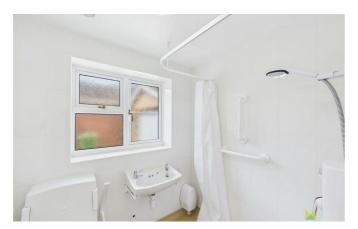

### **WET ROOM**

With walk in shower, low level flush WC and hand wash basin. Window to side.