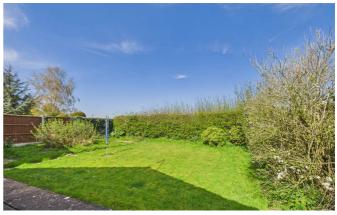

# **OUTSIDE**

The property is approached over tarmacadam driveway flanked by an expanse of lawn. There is parking for a number of vehicles in front of a detached single GARAGE.

The enclosed rear garden is mainly laid to lawn with a breakfast terrace extending from the rear of the house. Mature hedging to the far boundary and side pedestrian access.