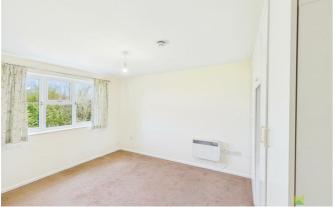

### LIVING/DINING ROOM

A spacious and well lit room with deep set window to the front.