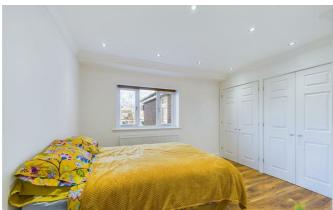

## **BEDROOM ONE**

A spacious room with amble space for a king size bed and two sets of built in double wardrobes.

#### **BEDROOM TWO**

Another excellent sized room with built in wardrobe.

### **BEDROOM THREE**

A small double room with built in storage units overhead.