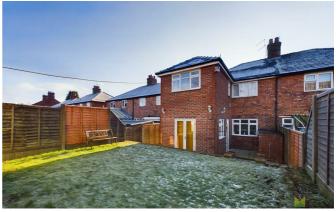

#### **OUTSIDE**

Approached over hardstanding, there is space for two small vehicles on the driveway.

The landscaped rear garden is on two levels with a breakfast terrace extending from the house ad steps leading up to an expanse of lawn. Garden shed and side pedestrian access along the side of the house.