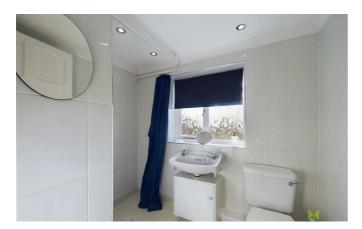

## SHOWER/WET ROOM

With open shower tray, low level WC, wash hand basin set into vanity and heated towel rail.