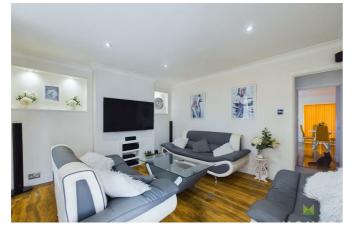

#### LIVING ROOM

A generously proportioned room with recessed alcoves, under stairs storage cupboard and window to the front.