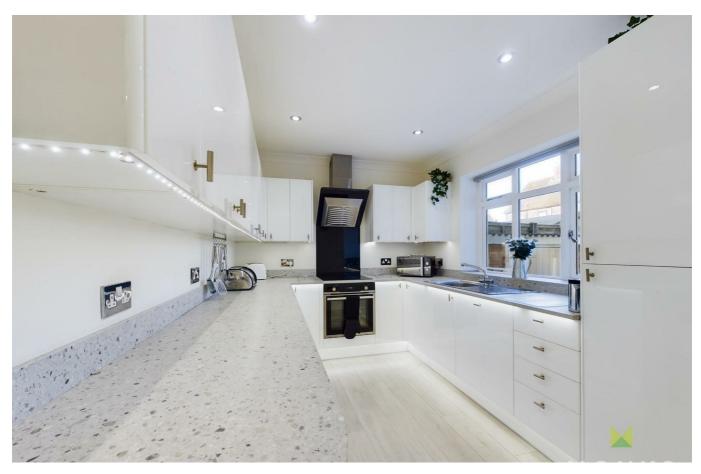

#### **KITCHEN**

Fitted with an extensive range of contemporary cabinetry under contrasting worksurfaces and incorporating a breakfast bar, stainless steel drainer sink and four ring burner hob. Further integrated appliances include an oven, dishwasher and fridge freezer. There are a further range of wall units and a useful utility area to one end. Door opening into the