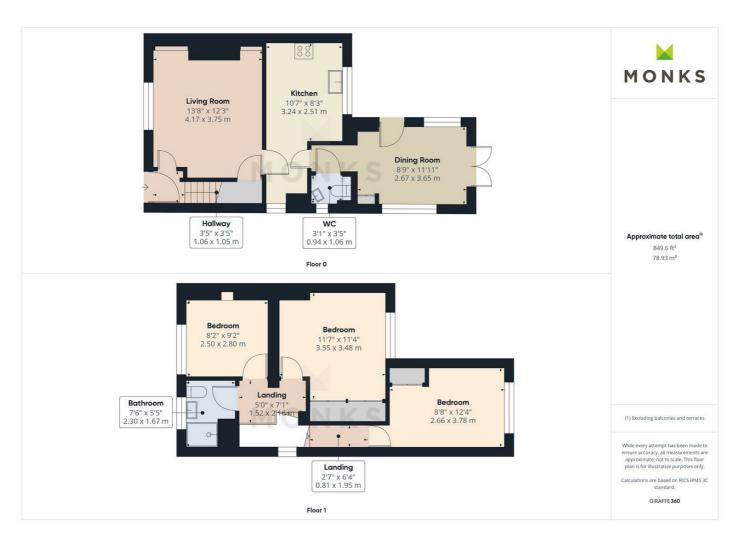

 $The accommodation in brief comprises \ Living \ Room, Kitchen \ with \ Utility \ area, Dining \ Room, \ Cloakroom, \ Three \ bedrooms \ Bedrooms \ and \ a \ Shower/Wet \ Room.$ 

The property has gas central heating, wooden casement double glazing and a low maintenance Rear Garden. Off-street Parking has been created with a dropped curb to the front.

#### LIVING ROOM

A generously proportioned room with recessed alcoves, under stairs storage cupboard and window to the front.

#### **KITCHEN**

Fitted with an extensive range of contemporary cabinetry under contrasting worksurfaces and incorporating a breakfast bar, stainless steel drainer sink and four ring burner hob. Further integrated appliances include an oven, dishwasher and fridge freezer. There are a further range of wall units and a useful utility area to one end. Door opening into the

### **DINING ROOM**

A light flooded room with two sets of double doors onto the garden and a storage cupboard.

## CLOAKROOM

With low level WC and wash hand basin.

## **BEDROOM ONE**

A spacious room with amble space for a king size bed and two sets of built in double wardrobes.

#### **BEDROOM TWO**

Another excellent sized room with built in wardrobe.

### **BEDROOM THREE**

A small double room with built in storage units overhead.

## SHOWER/WET ROOM

With open shower tray, low level WC, wash hand basin set into vanity and heated towel rail.