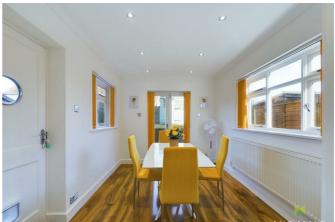

### **DINING ROOM**

A light flooded room with two sets of double doors onto the garden and a storage cupboard.