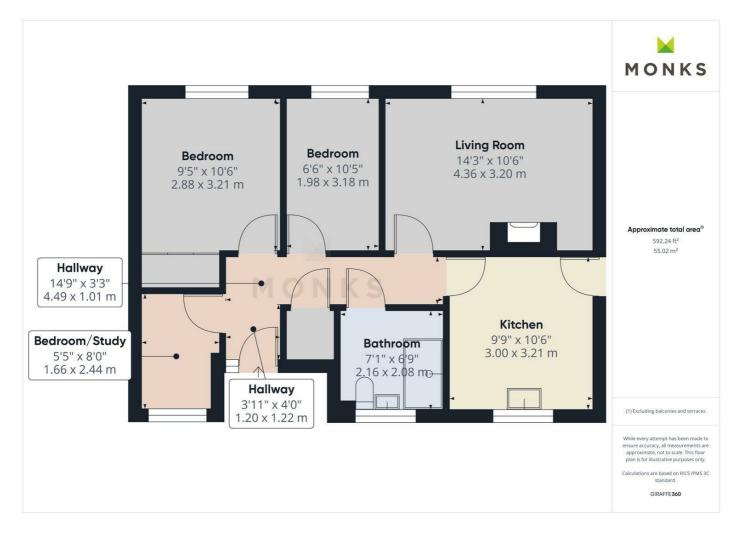

Occupying a convenient position only a short distance from an excellent range of local amenities and train station within this popular North Shropshire market Town.

The accommodation briefly comprises Entrance Hallway, Living Room, Kitchen/Breakfast Room, Two Bedrooms, Study/Bedroom Three and Wet Room.

#### **ENTRANCE HALLWAY**

Approached via part glazed uPVC front door under covered porch.

#### LIVING ROOM

A spacious room with with two large picture windows overlooking the garden and wall mounted electric fire.

#### **KITCHEN/BREAKFAST ROOM**

Fitted with a range of wood effect base units under contrasting laminate worksurfaces incorporating a single stainless steel drainer sink. Space for free standing appliances. Window to the front and door out to the garden.

#### **PRINCIPAL BEDROOM**

A double bedroom overlooking the garden with double built in wardobes.

#### **BEDROOM TWO**

Also with window overlooking the garden.

#### **BEDROOM THREE/STUDY**

With window to the front.

#### WET ROOM

A spacious wet room partly tiled with low level WC nnd wash hand basin. Window to the front.