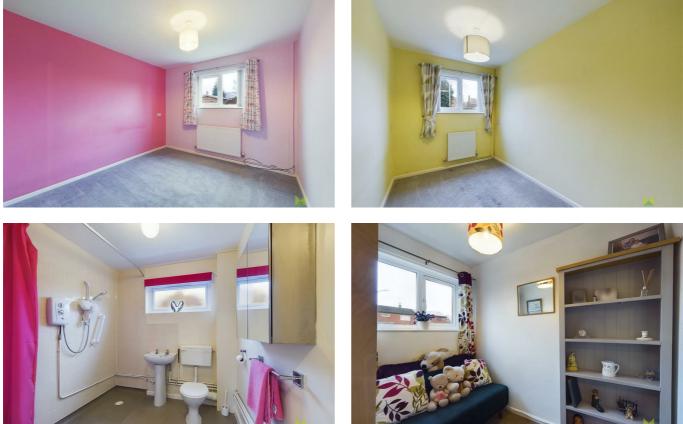

#### LIVING ROOM

A spacious room with with two large picture windows overlooking the garden and wall mounted electric fire.

#### **PRINCIPAL BEDROOM**

A double bedroom overlooking the garden with double built in wardobes.

#### **BEDROOM TWO**

Also with window overlooking the garden.

#### WET ROOM

A spacious wet room partly tiled with low level WC nnd wash hand basin. Window to the front.