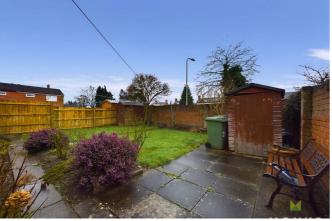

#### OUTSIDE

At the front of the property is driveway parking flanked by lawn.

The enclosed rear garden is a blend of lawn, terrace and well-stocked borders offering seasonal interest. Two garden sheds and side gated access.