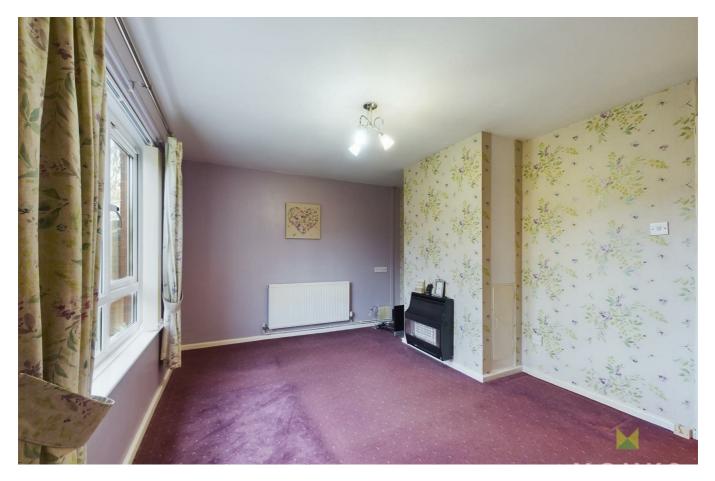

#### LIVING ROOM

A spacious room with with two large picture windows overlooking the garden and wall mounted electric fire.