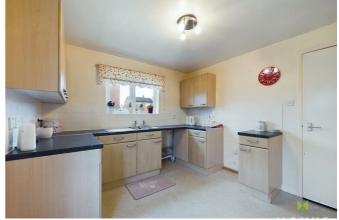

#### **KITCHEN/BREAKFAST ROOM**

Fitted with a range of wood effect base units under contrasting laminate worksurfaces incorporating a single stainless steel drainer sink. Space for free standing appliances. Window to the front and door out to the garden.