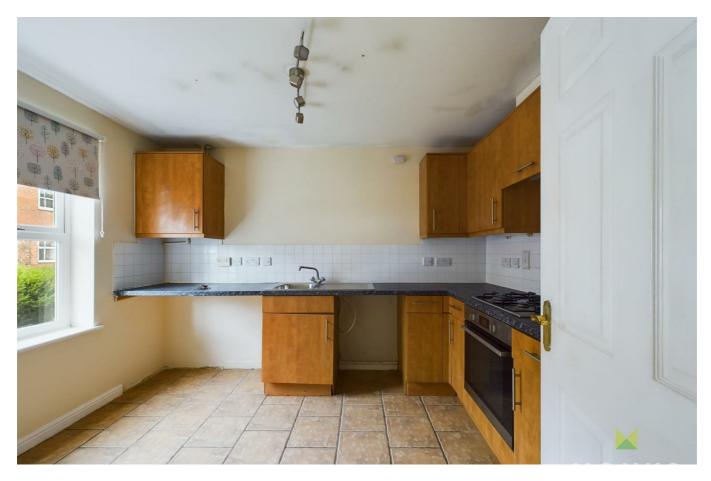

#### **KITCHEN**

Fitted with range of base and wall mounted units with tiled surround, single sink drainer unit, built in single oven with four ring hob and extractor hood over, space and plumbing for washing machine, space for dishwasher and space for fridge freezer, window to the front, radiator.