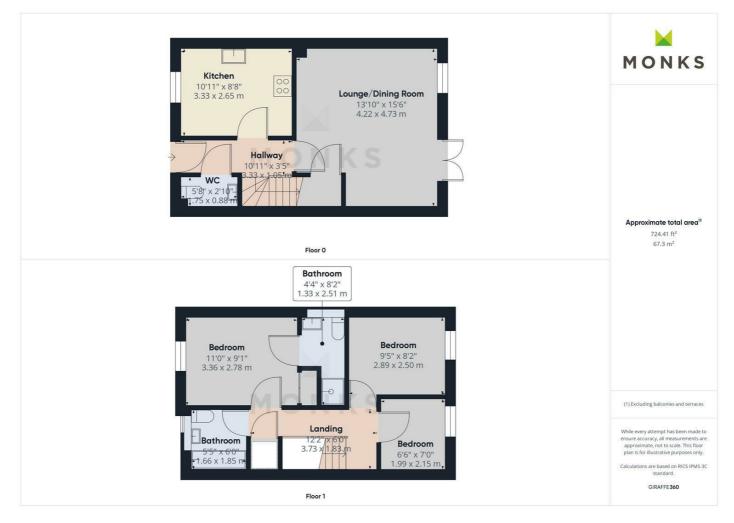

Occupying an enviable position on the edge of this popular North Shropshire market Town with excellent amenities on hand including the Railway Station with links to Shrewsbury, Crewe and London.

The accommodation briefly comprises Reception Hall with Cloakroom, Lounge/Dining Room, Kitchen with oven and hob, Principal Bedroom with en suite, 2 further Bedrooms and Bathroom.

#### **KITCHEN**

Fitted with range of base and wall mounted units with tiled surround, single sink drainer unit, built in single oven with four ring hob and extractor hood over, space and plumbing for washing machine, space for dishwasher and space for fridge freezer, window to the front, radiator.

#### LOUNGE / DINING ROOM

A good sized room, well lit with window and French door opening to the garden. Decorative fireplace and surround, useful under stairs storage cupboard, media point, radiators.

#### **BEDROOM ONE**

Built in double wardrobe, radiator and double glazed window to the front.

#### **EN-SUITE**

Suite comprises shower enclosure, low flush WC and wash hand basin.

#### **BEDROOM TWO**

With window to the rear and radiator.

#### **BEDROOM THREE**

With window to the rear and radiator.

#### BATHROOM

Suite comprising panelled bath, low flush WC and wash hand basin. Window, tiled surround to walls.

#### OUTSIDE

To the front is a gravelled forecourt area. The Rear Garden has a paved sun terrace and lawn, enclosed with wooden fencing and gate giving access to the rear parking area with allocated space and GARAGE.