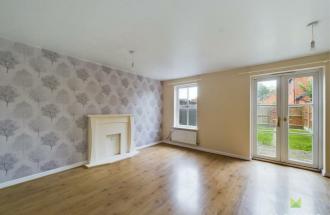

#### LOUNGE / DINING ROOM

A good sized room, well lit with window and French door opening to the garden. Decorative fireplace and surround, useful under stairs storage cupboard, media point, radiators.