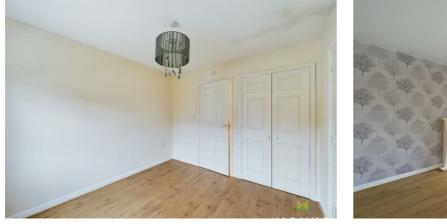

#### **BEDROOM ONE**

Built in double wardrobe, radiator and double glazed window to the front.

#### **BEDROOM TWO**

With window to the rear and radiator.

#### **BEDROOM THREE**

With window to the rear and radiator.