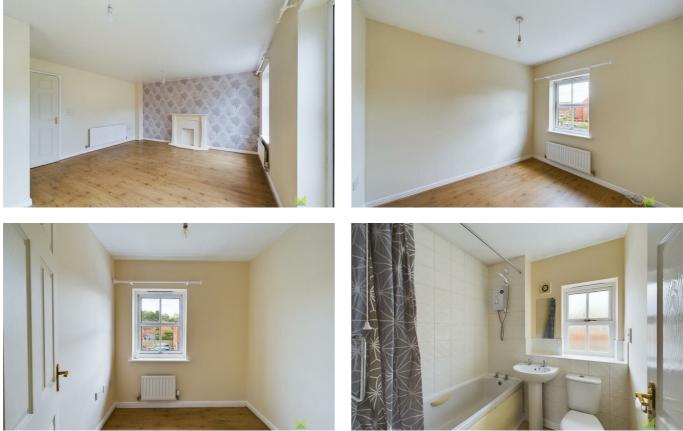

#### **ENTRANCE HALL**

Covered entrance with door opening to Reception Hall with radiator. Wooden effect flooring.

#### **KITCHEN**

Fitted with range of base and wall mounted units with tiled surround, single sink drainer unit, built in single oven with four ring hob and extractor hood over, space and plumbing for washing machine, space for dishwasher and space for fridge freezer, window to the front, radiator.

#### LOUNGE / DINING ROOM

A good sized room, well lit with window and French door opening to the garden. Decorative fireplace and surround, useful under stairs storage cupboard, media point, radiators.

#### **BEDROOM ONE**

Built in double wardrobe, radiator and double glazed window to the front.

#### BATHROOM

Suite comprising panelled bath, low flush WC and wash hand basin. Window, tiled surround to walls.