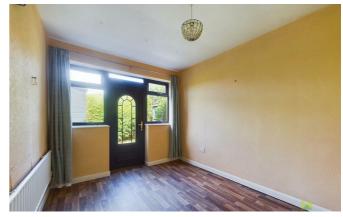

#### **DINING ROOM**

with window to the side, wooden effect flooring, radiator.