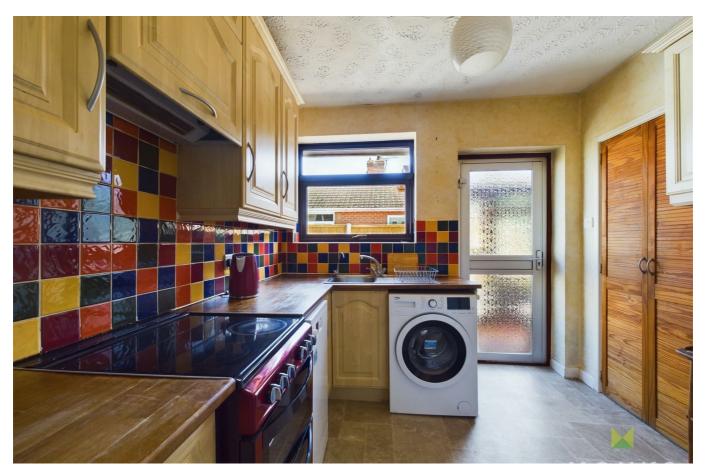

#### **KITCHEN**

with range of units incorporating single drainer sink set into base cupboard. Further range of cupboards and drawers with work surfaces over and having space for appliances, tiled surrounds and range of eye level wall units, built in storage cupboard, radiator, window and door to the side.