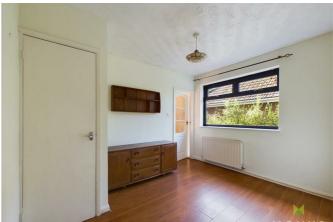

#### **BEDROOM 2/SITTING ROOM**

A great multi purpose room which could be used as a guest bedroom or sitting room with window and door leading onto the garden, wooden effect flooring, built in storage cupboard, radiator.

#### **BEDROOM 3**

with window to the side, wooden effect flooring, radiator.