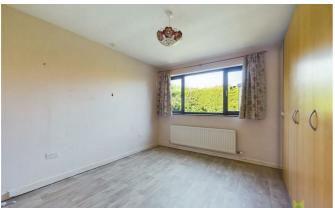

#### **BEDROOM 1**

A generous sized double room with window to the rear, full height built in wardrobes, wooden effect flooring, radiator.

#### **BEDROOM 3**

with window to the side, wooden effect flooring, radiator.