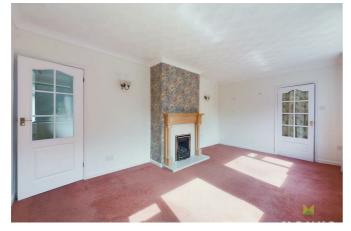

#### LOUNGE

A lovely light room with two windows overlooking the front. Wooden fire surround housing living flame gas fire with marble hearth and inset, media point, radiator.