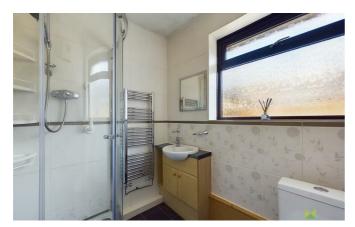

#### **SHOWER ROOM**

with suite comprising fully tiled shower cubicle with direct mixer shower unit, wash hand basin set into vanity with storage, WC. Heated towel rail/radiator, window to the side.