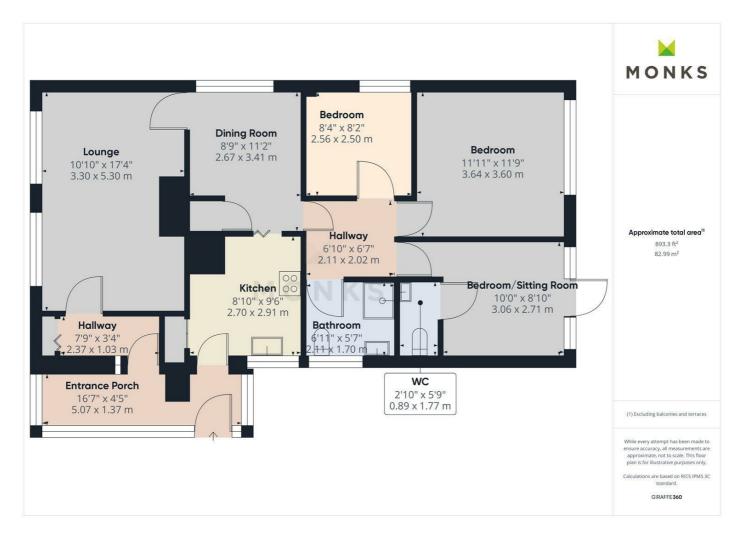

The accommodation briefly comprises Entrance Porch, Reception Hall, Lounge, Dining Room, Kitchen, Bedroom 2/Sitting Room, 2 further Bedrooms and Shower Room.

The property has the benefit of gas central heating, double glazing, driveway with parking, garage and neatly kept gardens.

#### **ENTRANCE PORCH**

Good sized sealed unit double glazed entrance porch with further door opening to

#### **RECEPTION HALL**

Storage cupboard, parquet woodblock floor, radiator.

#### LOUNGE

A lovely light room with two windows overlooking the front. Wooden fire surround housing living flame gas fire with marble hearth and inset, media point, radiator.

#### **DINING ROOM**

with window to the side, wooden effect flooring, radiator.

#### **KITCHEN**

with range of units incorporating single drainer sink set into base cupboard. Further range of cupboards and drawers with work surfaces over and having space for appliances, tiled surrounds and range of eye level wall units, built in storage cupboard, radiator, window and door to the side.

#### INNER HALL

with wooden effect flooring, access to

#### **BEDROOM 1**

A generous sized double room with window to the rear, full height built in wardrobes, wooden effect flooring, radiator.

#### **BEDROOM 2/SITTING ROOM**

A great multi purpose room which could be used as a guest bedroom or sitting room with window and door leading onto the garden, wooden effect flooring, built in storage cupboard, radiator.

#### **EN SUITE CLOAKROOM**

with WC and wash hand basin.

#### **BEDROOM 3**

with window to the side, wooden effect flooring, radiator.

#### **SHOWER ROOM**

with suite comprising fully tiled shower cubicle with direct mixer shower unit, wash hand basin set into vanity with storage, WC. Heated towel rail/radiator, window to the side.

#### **OUTSIDE**

The property is approached over driveway with parking and leads to the Garage with up and over door, power and lighting. The Garden to the front is laid to lawn with flower and shrub beds and enclosed with picket style fencing. The Rear garden is laid to lawn and well screened by tall mature conifers offering a great level of privacy. Summer House and garden storage shed.