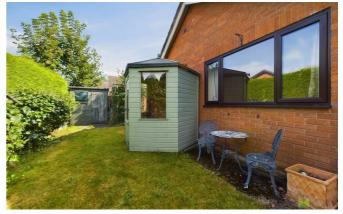

#### **OUTSIDE**

The property is approached over driveway with parking and leads to the Garage with up and over door, power and lighting. The Garden to the front is laid to lawn with flower and shrub beds and enclosed with picket style fencing. The Rear garden is laid to lawn and well screened by tall mature conifers offering a great level of privacy. Summer House and garden storage shed.