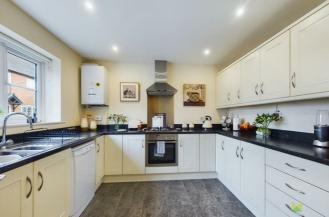

#### **KITCHEN**

Attractively fitted with modern range of cream shaker style cabinetry under contrasting work surfaces incorporating 1.5 stainless steel sink with mixer taps. Further range of matching base units comprising cupboards with inset Neff 4 ring hob with extractor hood over and oven beneath. Space for free standing appliances and window to the front.