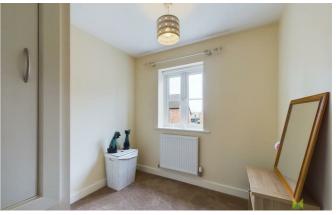

#### **BEDROOM THREE**

A single bedroom with widow to the front and useful storage cupboard.