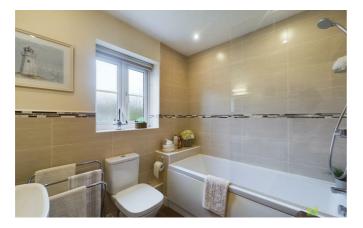

#### **FAMILY BATHROOM**

With suite comprising panelled bath with mixer taps and electric shower over, wash hand basin and WC. Complementary tiled surrounds and window to the rear.