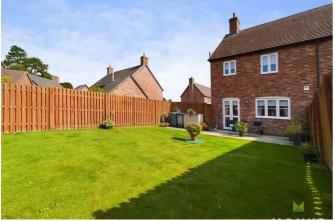

#### OUTSIDE

The South-West facing garden is fully enclosed and

mainly laid to lawn for ease of maintenance with a terrace extending from the property providing a space for al fresco dining and entertaining. There is a pedestrian side gate with access onto the driveway which offers parking for two cars.