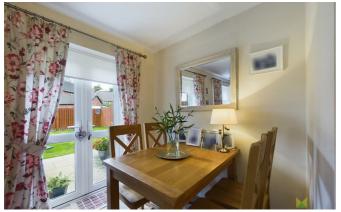

#### LIVING/DINING ROOM

A wonderfully light room with windows and French doors onto the garden. Space for a dining room table and chairs along with a useful storage cupboard.