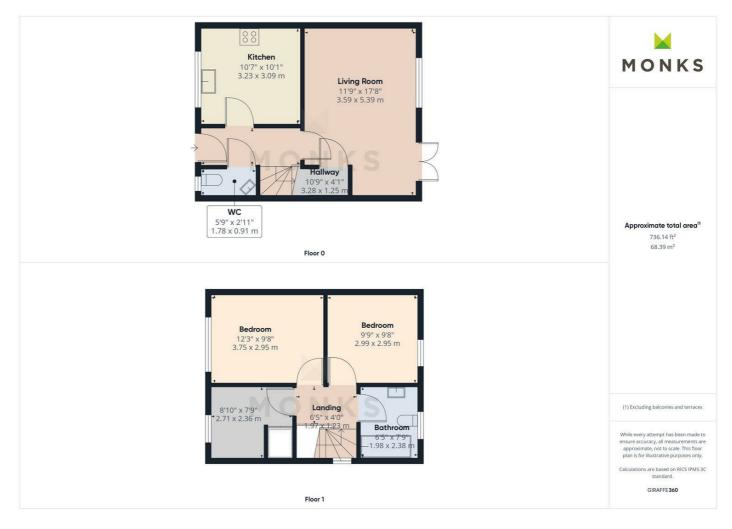

The accommodation briefly comprises Reception Hall, Living/Dining Room, Kitchen, Cloakroom, Three bedrooms and a Family Bathroom.

The property has LPG gas central heating, double glazing, driveway with parking for two cars and an enclosed rear garden with side gate.

#### **RECEPTION HALLWAY**

Laid to wood effect laminate flooring with entrance barrier matting.

#### **CLOAKROOM**

With suite comprising WC and wash hand basin. Complementary tiled surrounds, radiator and window.

#### **KITCHEN**

Attractively fitted with modern range of cream shaker style cabinetry under contrasting work surfaces incorporating 1.5 stainless steel sink with mixer taps. Further range of matching base units comprising cupboards with inset Neff 4 ring hob with extractor hood over and oven beneath. Space for free standing appliances and window to the front.

#### LIVING/DINING ROOM

A wonderfully light room with windows and French doors onto the garden. Space for a dining room table and chairs along with a useful storage cupboard.

#### **FIRST FLOOR LANDING**

With access to the loft and window to the side.

#### **PRINCIPAL BEDROOM**

A generous double bedroom with window to the front.

#### **BEDROOM TWO**

Another double room with window overlooking the garden.

#### **BEDROOM THREE**

A single bedroom with widow to the front and useful storage cupboard.

#### **FAMILY BATHROOM**

With suite comprising panelled bath with mixer taps and electric shower over, wash hand basin and WC. Complementary tiled surrounds and window to the rear.

#### OUTSIDE

The South-West facing garden is fully enclosed and

mainly laid to lawn for ease of maintenance with a terrace extending from the property providing a space for al fresco dining and entertaining. There is a pedestrian side gate with access onto the driveway which offers parking for two cars.