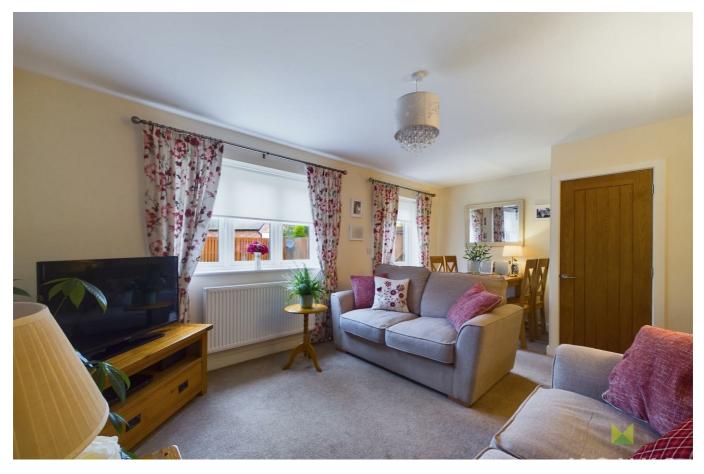

#### LIVING/DINING ROOM

A wonderfully light room with windows and French doors onto the garden. Space for a dining room table and chairs along with a useful storage cupboard.