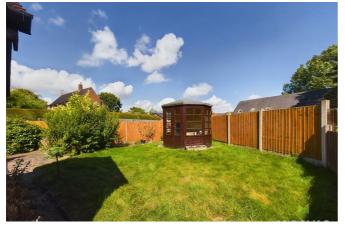

#### **OUTSIDE**

Approached over driveway with parking for two cars leading to GARAGE with up and over door, power and lighting, service door directly into garden. The front garden is laid to lawn with flower and shrub beds. Side pedestrian access to both sides of bungalow to the enclosed rear garden, laid for ease of maintenance to paved and gravelled sun terrace with inset flower and

shrub beds and shaped lawn, enclosed with wooden fencing.