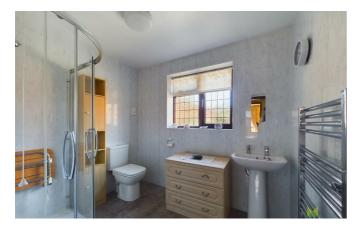

## **SHOWER ROOM**

Fitted with suite comprising large shower cubicle fitted with electric shower unit, wash hand basin and WC. Complementary marble effect multi panelling and heated towel rail.