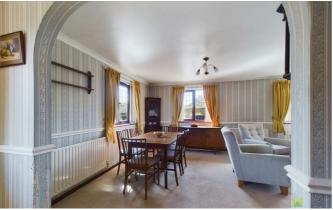

## LIVING/DINING ROOM

A superbly proportioned L-shaped room flooded with light from several large windows along two elevations. A library area opens in the dining room offering a versatile and generous space. The living room features a gas fire set into a striking ornate surround.