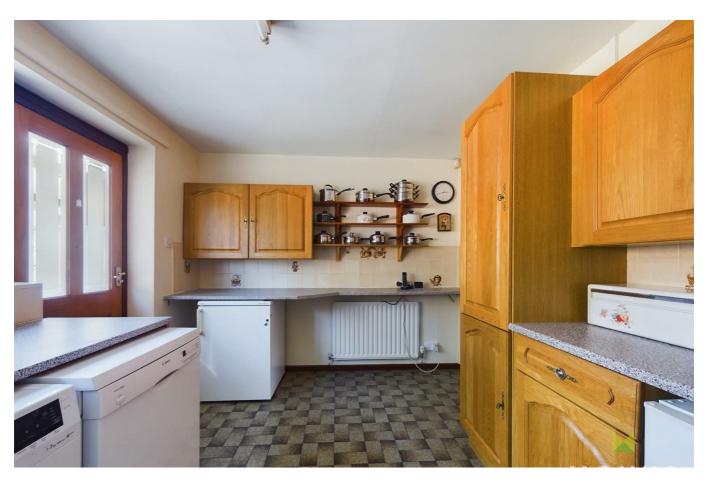

#### **BREAKFAST KITCHEN**

Fitted with a range of wooden fronted units incorporating one-and-a-half bowl sink unit with mixer tap set into base cupboard, further range of matching cupboards and drawers with round edge work surfaces over and having space/plumbing for washing machine, space for fridge and cooker. Tiled surrounds, matching range of eye level wall units with breakfast bar area. Door to the side porch.