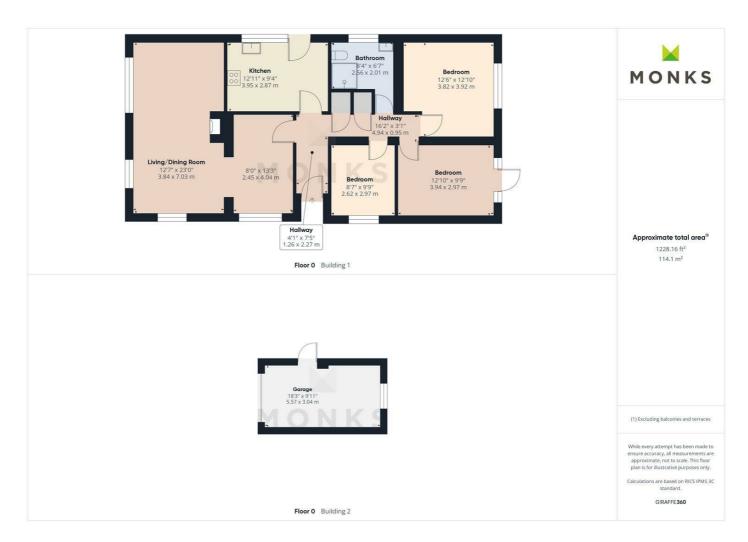

 $Attractively\ presented\ and\ offering\ spacious\ accommodation\ including\ Reception\ Hall,\ Living/Dining\ Room\ with\ Library,\ Kitchen/Breakfast\ Room,\ three\ Bedrooms\ and\ Shower\ Room.$ 

The property has double glazing, gas central heating, driveway with parking in front of a detached single Garage and established rear garden.

#### **RECEPTION HALL**

With access to roof space and two storage cupboards housing the boiler and consumer unit.

## LIVING/DINING ROOM

A superbly proportioned L-shaped room flooded with light from several large windows along two elevations. A library area opens in the dining room offering a versatile and generous space. The living room features a gas fire set into a striking ornate surround.

#### **BREAKFAST KITCHEN**

Fitted with a range of wooden fronted units incorporating one-and-a-half bowl sink unit with mixer tap set into base cupboard, further range of matching cupboards and drawers with round edge work surfaces over and having space/plumbing for washing machine, space for fridge and cooker. Tiled surrounds, matching range of eye level wall units with breakfast bar area. Door to the side porch.

## **BEDROOM ONE**

A generous sized room having window overlooking the rear garden and built in wardrobes.

#### **BEDROOM TWO**

Another double bedroom with door out to the rear garden.

## **BEDROOM THREE**

Having window to the side.

## **SHOWER ROOM**

Fitted with suite comprising large shower cubicle fitted with electric shower unit, wash hand basin and WC. Complementary marble effect multi panelling and heated towel rail.

#### **OUTSIDE**

Approached over driveway with parking for two cars leading to GARAGE with up and over door, power and lighting, service door directly into garden. The front garden is laid to lawn with flower and shrub beds. Side pedestrian access to both sides of bungalow to the enclosed rear garden, laid for ease of maintenance to paved and gravelled sun terrace with inset flower and

shrub beds and shaped lawn, enclosed with wooden fencing.