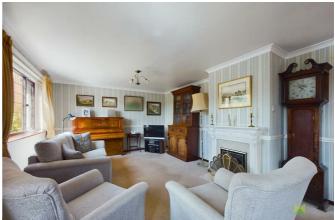

## LIVING/DINING ROOM

A superbly proportioned L-shaped room flooded with light from several large windows along two elevations. A library area opens in the dining room offering a versatile and generous space. The living room features a gas fire set into a striking ornate surround.