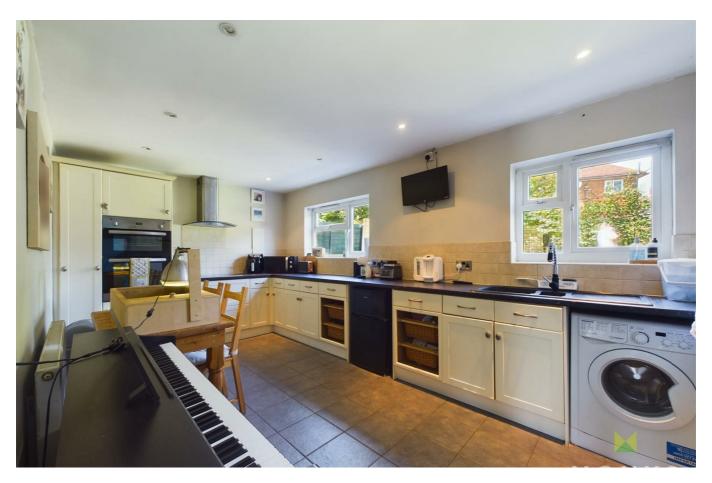

#### KITCHEN/DINING ROOM

attractively fitted with cream fronted shaker style units incorporating single drainer sink with mixer taps set into base cupboard. Further range of cupboards and drawers with work surfaces over and having space beneath for appliances and wicker basket shelving. Inset 4 ring hob with extractor hood over and deep pan drawers beneath, double eye level oven and grill with cupboards above and below and larder unit to the side. Useful pantry/larder cupboard, ample space for dining table, window overlooking the garden, radiator, door to the side.