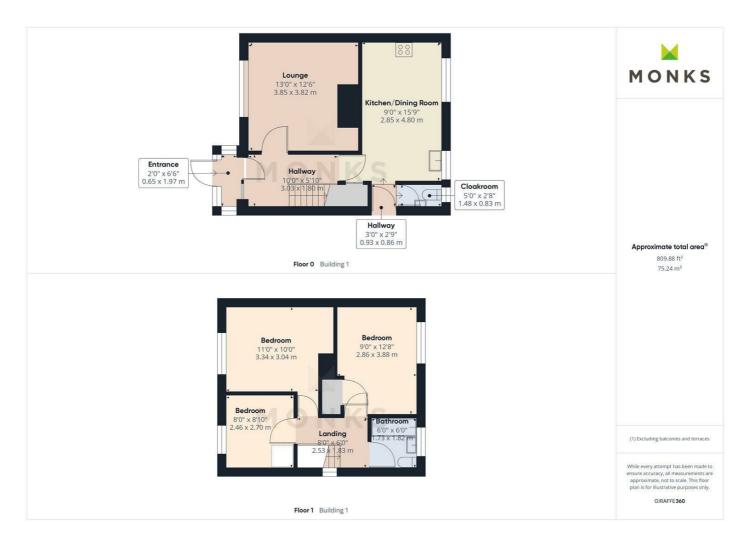

#### **RECEPTION HALL**

Sealed unit double glazed entrance door with side screen opens to Entrance Porch with further double glazed door to Reception Hall with tiled floor, radiator.

#### **LOUNGE**

with window to the front, chimney breast with ornamental fire, media point, radiator.

#### KITCHEN/DINING ROOM

attractively fitted with cream fronted shaker style units incorporating single drainer sink with mixer taps set into base cupboard. Further range of cupboards and drawers with work surfaces over and having space beneath for appliances and wicker basket shelving. Inset 4 ring hob with extractor hood over and deep pan drawers beneath, double eye level oven and grill with cupboards above and below and larder unit to the side. Useful pantry/larder cupboard, ample space for dining table, window overlooking the garden, radiator, door to the side.

#### **CLOAKROOM**

with WC and wash hand basin, window to the rear.

#### FIRST FLOOR LANDING

From the Reception Hall staircase leads to First Floor Landing with window to the side, radiator.

#### **BEDROOM 1**

with window overlooking the front, radiator.

#### **BEDROOM 2**

with window to the rear, built in storage cupboard, radiator.

#### **BEDROOM 3**

With window to the front, wooden effect flooring, radiator.

#### **BATHROOM**

with suite comprising panelled bath with shower unit over, wash hand basin and WC. Complementary tiled surrounds, radiator. Window to the rear.