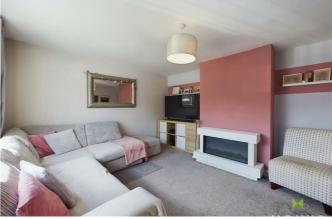

#### **LOUNGE**

with window to the front, chimney breast with ornamental fire, media point, radiator.