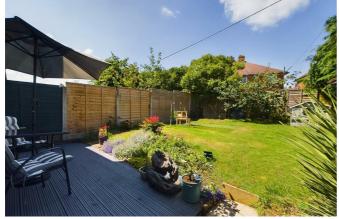

#### OUTSIDE

The property is set back from the road with hardstanding for 2 cars. Front garden laid to lawn. The Rear Garden has a decked sun terrace and laid to lawn with well stocked flower and shrub beds, enclosed with wooden fencing.