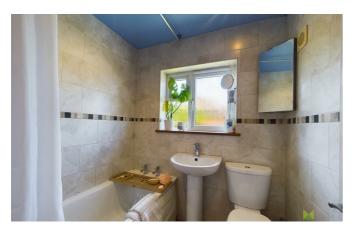

#### **BATHROOM**

with suite comprising panelled bath with shower unit over, wash hand basin and WC. Complementary tiled surrounds, radiator. Window to the rear.