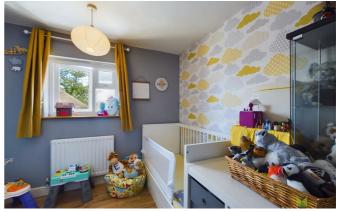

#### **BEDROOM 2**

with window to the rear, built in storage cupboard, radiator.