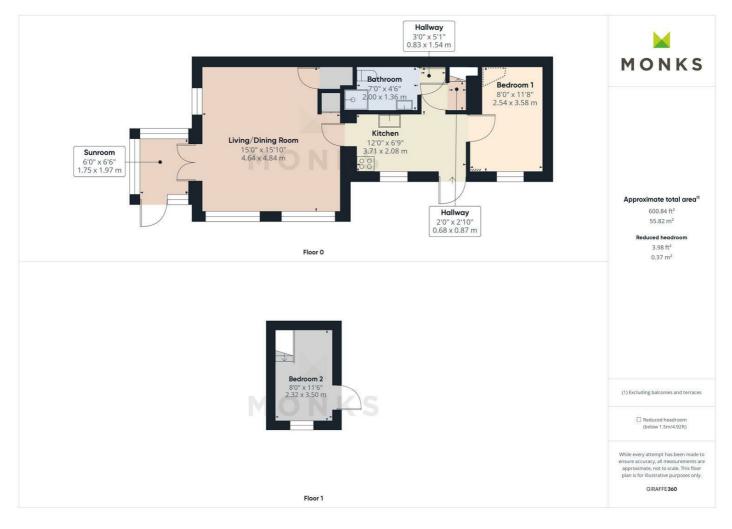

## **ENTRANCE**

Wooden and glazed entrance door opens to Reception Area and

## **KITCHEN**

attractively fitted with shaker style units incorporating single drainer sink set into base cupboard. Further range of base units comprising cupboards and drawers with worksurfaces over and having integrated dishwasher, inset 4 ring hob with extractor hood over and oven and grill beneath, integrated washing machine. Space for freestanding fridge/freezer. Tiled surrounds and eye level wall units, window to the front, radiator.

## LIVING/DINING ROOM

a generous sized room having windows to the front and side, media point, useful cloaks cupboard and further cupboard housing boiler.

## **GARDEN ROOM**

being of sealed unit double glazed construction with door to the garden.

## **GROUND FLOOR BEDROOM**

with window to the front, radiator.

## **SHOWER ROOM**

with fully tiled shower cubicle, wash hand basin set into vanity with storage and WC. Radiator.

## FIRST FLOOR BEDROOM

Enclosed staircase to the First Floor Bedroom with French door leading to balcony area, radiator.

## OUTSIDE

The property occupies an enviable position in a quiet courtyard location, tucked away off the High Street. To the front are two parking spaces. Access to the private Rear Garden which has been laid for ease of maintenance to paved and gravelled terrace and enclosed with wooden fencing. Two timber garden storage sheds.