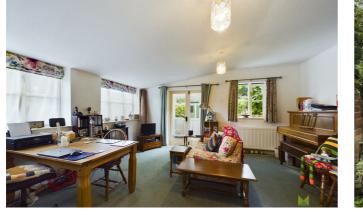

## LIVING/DINING ROOM

a generous sized room having windows to the front and side, media point, useful cloaks cupboard and further cupboard housing boiler.

## **GARDEN ROOM**

being of sealed unit double glazed construction with door to the garden.