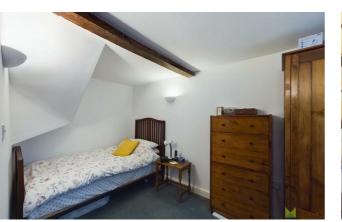

## FIRST FLOOR BEDROOM

Enclosed staircase to the First Floor Bedroom with French door leading to balcony area, radiator.