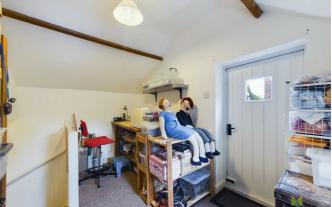

## FIRST FLOOR BEDROOM

Enclosed staircase to the First Floor Bedroom with French door leading to balcony area, radiator.