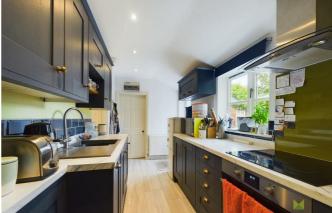

## **KITCHEN**

attractively fitted with shaker style units incorporating single drainer sink set into base cupboard. Further range of base units comprising cupboards and drawers with worksurfaces over and having integrated dishwasher, inset 4 ring hob with extractor hood over and oven and grill beneath, integrated washing machine. Space for freestanding fridge/freezer. Tiled surrounds and eye level wall units, window to the front, radiator.