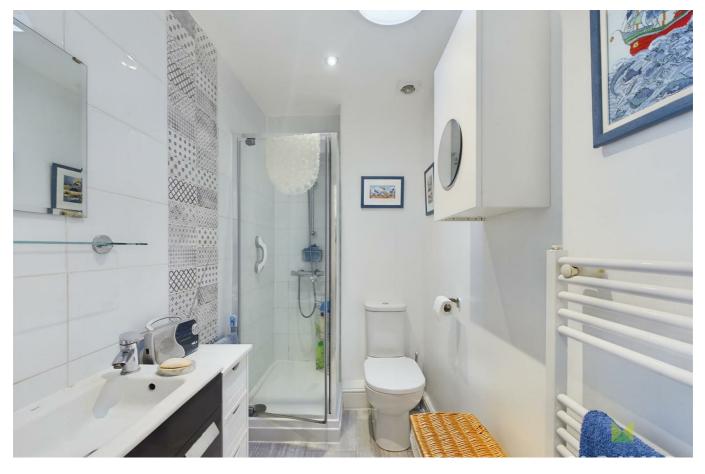

## **SHOWER ROOM**

with fully tiled shower cubicle, wash hand basin set into vanity with storage and WC. Radiator.