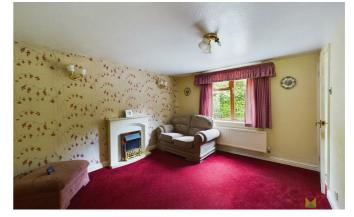

#### LOUNGE

having window overlooking the front, fitted wall lights, ornamental fireplace, radiator.