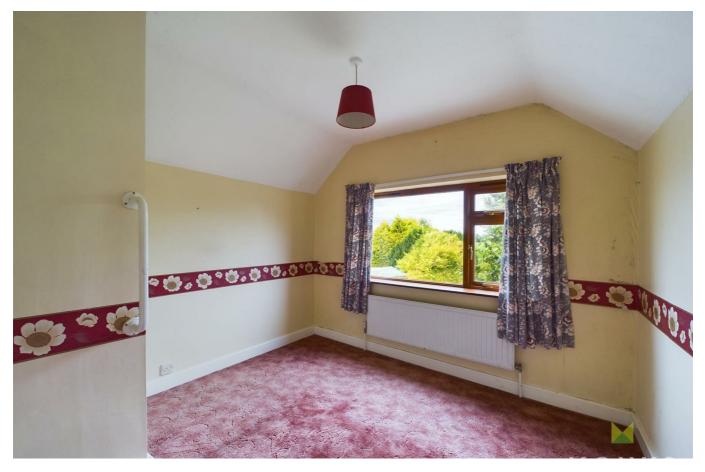

#### **BEDROOM 1**

with window overlooking the front, built in storage, radiator.

#### **BEDROOM 2**

with window overlooking the rear with views over the gardens, radiator.

#### **BEDROOM 3**

With window to the front, radiator.