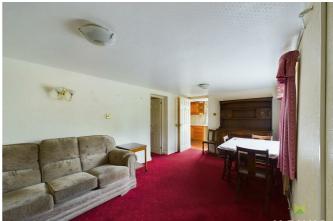

#### **DINING/FAMILY ROOM**

A generous sized room with window overlooking the rear garden, radiator.