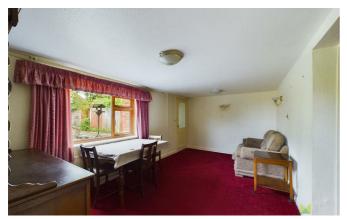

#### **DINING/FAMILY ROOM**

A generous sized room with window overlooking the rear garden, radiator.