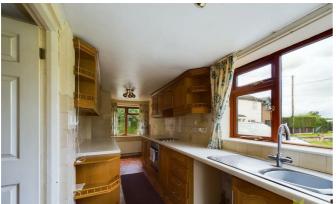

#### **KITCHEN/BREAKFAST ROOM**

with range of units incorporating single drainer sink with mixer taps set into base cupboard. Further range of cupboards and drawers with work surfaces over with space beneath for appliances, inset 4 ring hob with oven and grill beneath and extractor hood over. Tiled surrounds and range of eye level wall units, windows to the front and side with aspect over the garden. Radiator Door to Rear Entrance with oil central heating boiler.