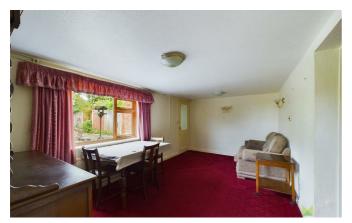

#### **DINING/FAMILY ROOM**

A generous sized room with window overlooking the rear garden, radiator.