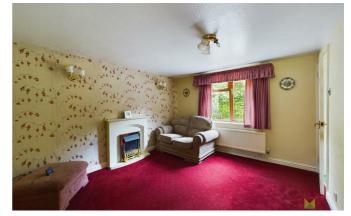

#### LOUNGE

having window overlooking the front, fitted wall lights, ornamental fireplace, radiator.