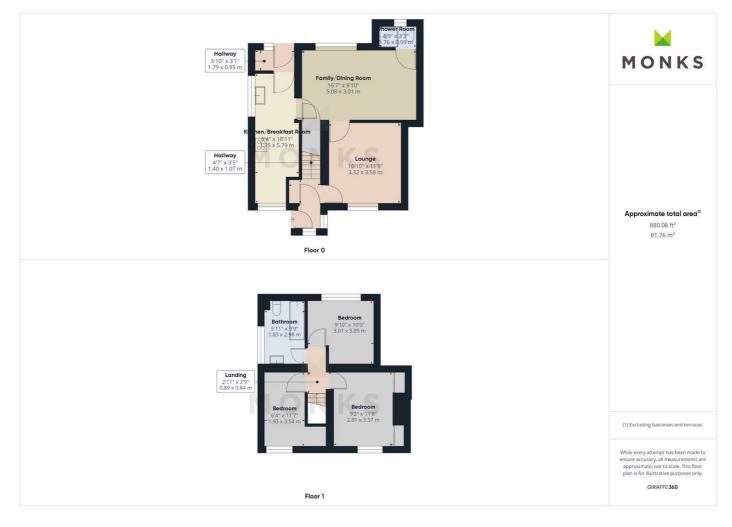

 $The accommodation briefly \ comprises \ Entrance, \ Lounge, \ Dining/Family \ Room, \ Kitchen/Breakfast \ Room, \ Shower \ Room, \ 3 \ Bedrooms \ and \ Bathroom.$ 

Occupying an enviable semi rural location on the edge of this popular market Town, ideally placed for ease of access to Wem and the Railway Station which has links to Shrewsbury, Crewe and London. There are beautiful countryside walks on the door step.

#### **ENTRANCE PORCH**

Wooden entrance door to Entrance Porch and door opening to Entrance vestibule with stairs to landing.

#### LOUNGE

having window overlooking the front, fitted wall lights, ornamental fireplace, radiator.

#### **DINING/FAMILY ROOM**

A generous sized room with window overlooking the rear garden, radiator.

#### **KITCHEN/BREAKFAST ROOM**

with range of units incorporating single drainer sink with mixer taps set into base cupboard. Further range of cupboards and drawers with work surfaces over with space beneath for appliances, inset 4 ring hob with oven and grill beneath and extractor hood over. Tiled surrounds and range of eye level wall units, windows to the front and side with aspect over the garden. Radiator Door to Rear Entrance with oil central heating boiler.

#### SHOWER ROOM

with shower cubicle and WC. Window to the rear.

#### **FIRST FLOOR LANDING**

From the Reception staircase leads to First Floor Landing off which lead

#### **BEDROOM 1**

with window overlooking the front, built in storage, radiator.

#### **BEDROOM 2**

with window overlooking the rear with views over the gardens, radiator.

#### **BEDROOM 3**

With window to the front, radiator.

#### BATHROOM

with suite comprising panelled bath with shower unit over, wash hand basin and WC. Tiled surrounds, radiator, window to the side with lovely open aspect.

#### OUTSIDE

The property is approached over driveway with parking and leading to garage. The Gardens are a particular feature of the property being laid extensive lawns with beautifully stocked flower, shrub and herbaceous beds. The gardens are bordered by open farmland.