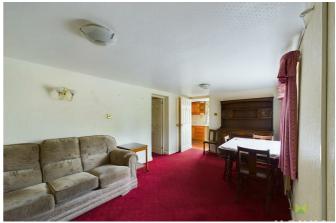

#### **DINING/FAMILY ROOM**

A generous sized room with window overlooking the rear garden, radiator.