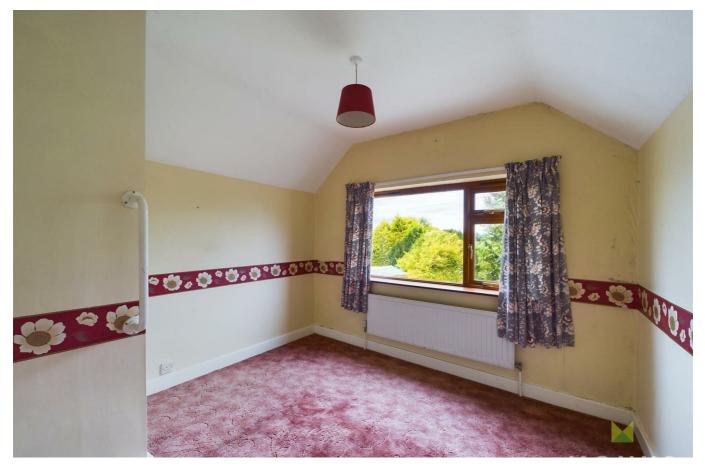

#### **BEDROOM 1**

with window overlooking the front, built in storage, radiator.

#### **BEDROOM 2**

with window overlooking the rear with views over the gardens, radiator.

#### **BEDROOM 3**

With window to the front, radiator.