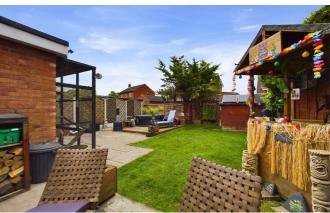

#### OUTSIDE

Approached over a tarmacadam driveway there is parking for several vehicles in front of a garage store with electric shutter door and EV charging point. The front garden is mainly laid to lawn and neatly kept. The rear garden is laid to lawn with a number of seating areas for alfresco dining and entertaining. Garden shed.