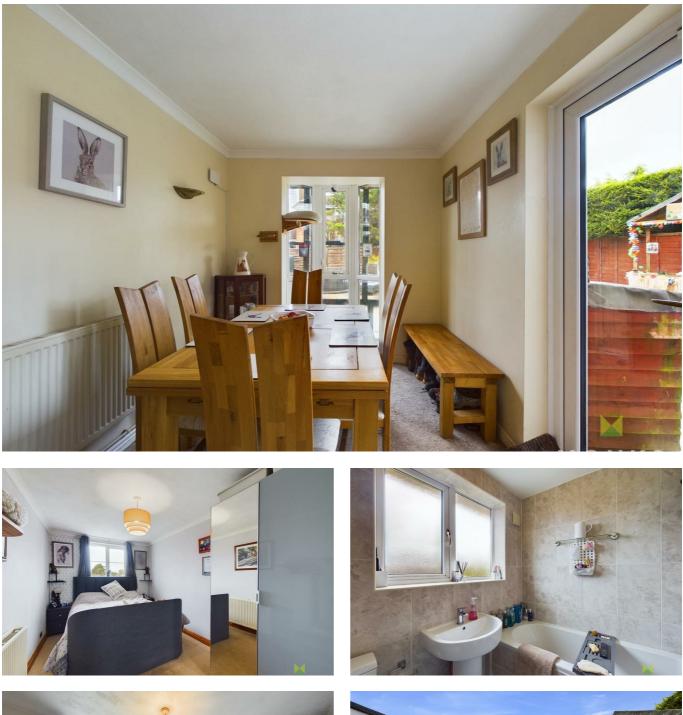

#### **DINING/GARDEN ROOM**

With french doors onto the garden. Could be utilised as a summer sitting room.

#### **PRINCIPAL BEDROOM**

A spacious room with window to the front.

#### **EN-SUITE SHOWER ROOM**

with fully tiled shower cubicle, wash hand basin and WC. Complementary tiled surrounds, wall mounted heated towel rail.

#### FAMILY BATHROOM

Fully tiled white suite comprising panelled bath with mixer taps/shower attachment, wash hand basin and WC. Heated towel rail.