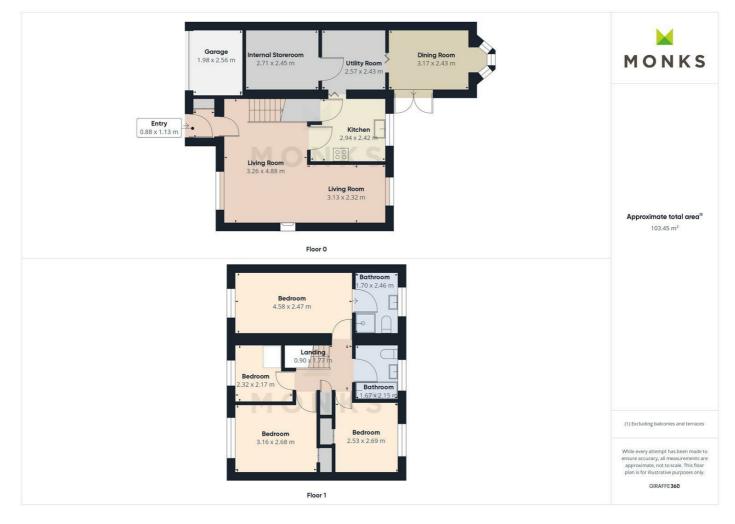

The property is a well-proportioned family home suitable for both a growing family or those downsizing with an easy flow of versatile reception rooms.

The accommodation briefly comprises entrance vestibule, kitchen, dining room, living room, utility and separate store room, four bedrooms, en-suite shower room and family bathroom.

#### **ENTRANCE HALL**

Accessed via UPVC front door. Leading to

#### L-SHAPED LIVING ROOM

With feature fireplace housing wood burning stove and space for a breakfast table if desired.

#### **KITCHEN**

With range of wall and base units and space for free standing appliances. Window over looking the garden and useful built in pantry.

#### **UTILITY ROOM**

A generous space with wall and base units, space for free standing appliances.

#### **INTERNAL STORE ROOM**

The garage has been divided into two, now offering additional storage accessed from within the house and currently used as a home office.

#### **DINING/GARDEN ROOM**

With french doors onto the garden. Could be utilised as a summer sitting room.

#### **PRINCIPAL BEDROOM**

A spacious room with window to the front.

#### **EN-SUITE SHOWER ROOM**

with fully tiled shower cubicle, wash hand basin and WC. Complementary tiled surrounds, wall mounted heated towel rail.

#### THREE FURTHER BEDROOMS

Two double bedrooms with built in storage and a single bedroom.

#### FAMILY BATHROOM

Fully tiled white suite comprising panelled bath with mixer taps/shower attachment, wash hand basin and WC. Heated towel rail.