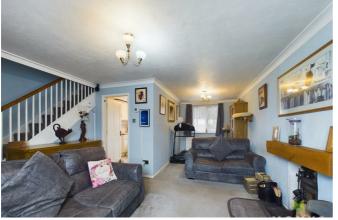

#### L-SHAPED LIVING ROOM

With feature fireplace housing wood burning stove and space for a breakfast table if desired.