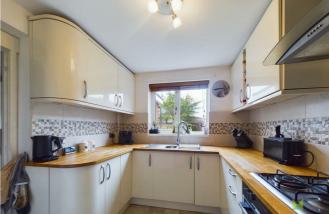

#### **KITCHEN**

With range of wall and base units and space for free standing appliances. Window over looking the garden and useful built in pantry.