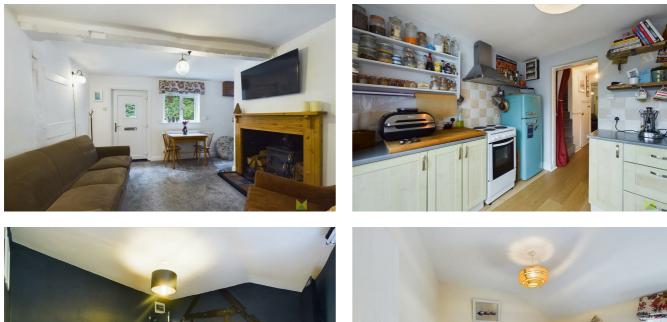

#### LOUNGE

A lovely room having window to the front. Feature fire surround housing cast iron log burner, painted ceiling beam, media point, radiator. Door to

#### **KITCHEN**

Fitted with a range of units incorporating single drainer sink unit set into base cupboard, further range of cupboards and drawers with round edge work surfaces over and space for range of appliancesr, matching range of eye level wall units, French doors to the rear garden.