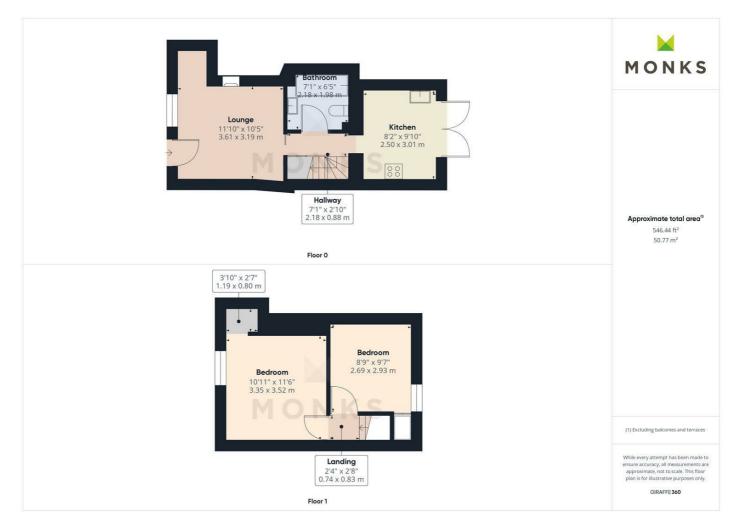

The accommodation comprises Lounge with feature log burner, good sized Kitchen, Principal Bedroom with exposed wall timbers, further Bedroom and recently re-fitted Bathroom.

The property has the benefit of gas central heating, double glazing, courtyard Garden and off road parking.

#### LOUNGE

A lovely room having window to the front. Feature fire surround housing cast iron log burner, painted ceiling beam, media point, radiator. Door to

#### **KITCHEN**

Fitted with a range of units incorporating single drainer sink unit set into base cupboard, further range of cupboards and drawers with round edge work surfaces over and space for range of appliancesr, matching range of eye level wall units, French doors to the rear garden.

#### BATHROOM

Refitted with suite comprising period style roll top bath with direct mixer shower unit over and fully tiled splash, wash hand basin and WC with decorative wooden panelled surrounds, recessed ceiling lights, radiator.

#### **BEDROOM 1**

having window to the front and stunning feature of exposed wall timbers, useful storage, radiator.

#### **BEDROOM 2**

with window to the rear, radiator.