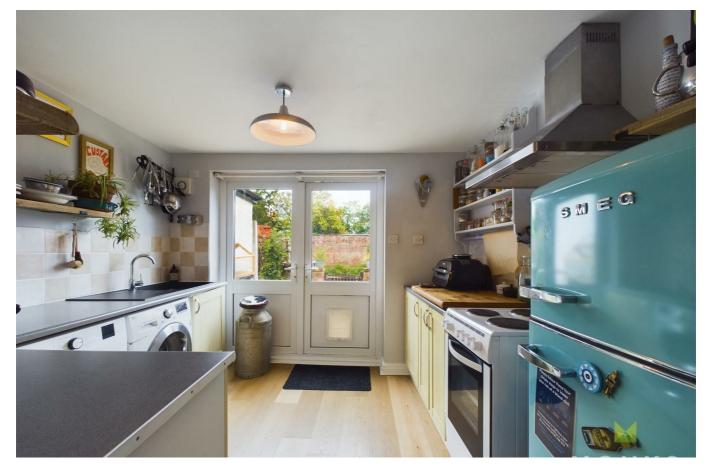

#### **KITCHEN**

Fitted with a range of units incorporating single drainer sink unit set into base cupboard, further range of cupboards and drawers with round edge work surfaces over and space for range of appliancesr, matching range of eye level wall units, French doors to the rear garden.