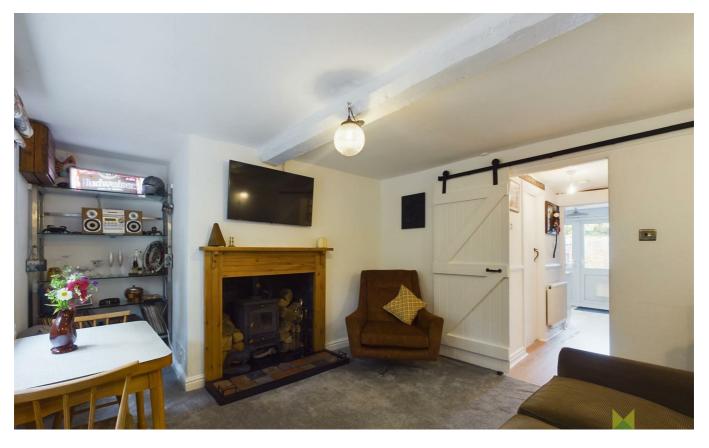

#### LOUNGE

A lovely room having window to the front. Feature fire surround housing cast iron log burner, painted ceiling beam, media point, radiator. Door to