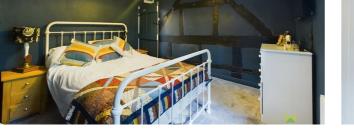

#### **BEDROOM 1**

having window to the front and stunning feature of exposed wall timbers, useful storage, radiator.

#### **BEDROOM 2**

with window to the rear, radiator.