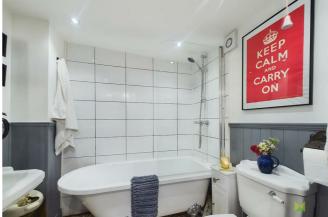

#### BATHROOM

Refitted with suite comprising period style roll top bath with direct mixer shower unit over and fully tiled splash, wash hand basin and WC with decorative wooden panelled surrounds, recessed ceiling lights, radiator.