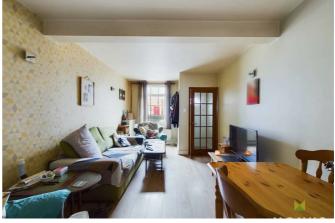

#### **ENTRANCE VESTIBULE**

Sealed unit double glazed door opening to Entrance vestibule with wooden and glazed door to

**LOUNGE** 9'11" x 17'3" (3.04m x 5.26m ) With double glazed window to the front, radiator, television and telephone points.