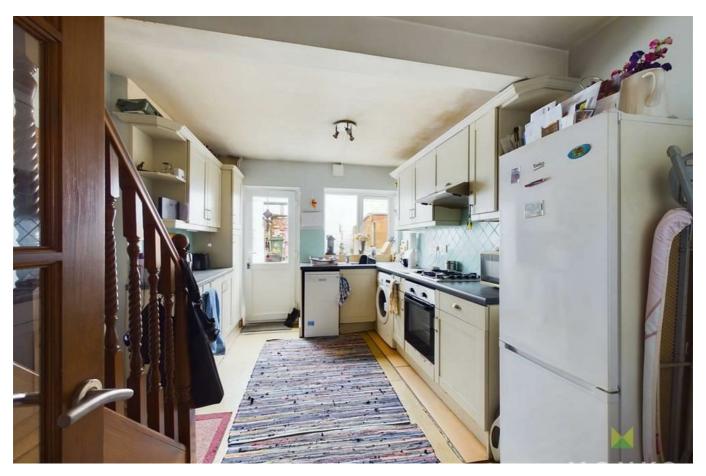

#### KITCHEN/BREAKFAST ROOM

13'11" x 9'9" (4.25m x 2.99m ) fitted with range of units incorporating single drainer sink unit set into base cupboard, further range of cupboards and drawers with round edge work surfaces over, space/plumbing beneath for washing machine and dishwasher. Built in single oven with four ring hob unit. Deep tiled splashbacks, matching range of eye level wall units. Radiator, window and door to garden.