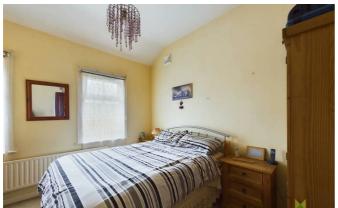

# FIRST FLOOR LANDING

Staircase leads to FIRST FLOOR LANDING with access to roof space.

**BEDROOM ONE** 11'1" x 11'4" (3.40m x 3.46m ) With windows to the front, radiator.

**BEDROOM TWO**  $10'0" \times 12'0" (3.06m \times 3.66m)$  With windows to the rear, radiator.