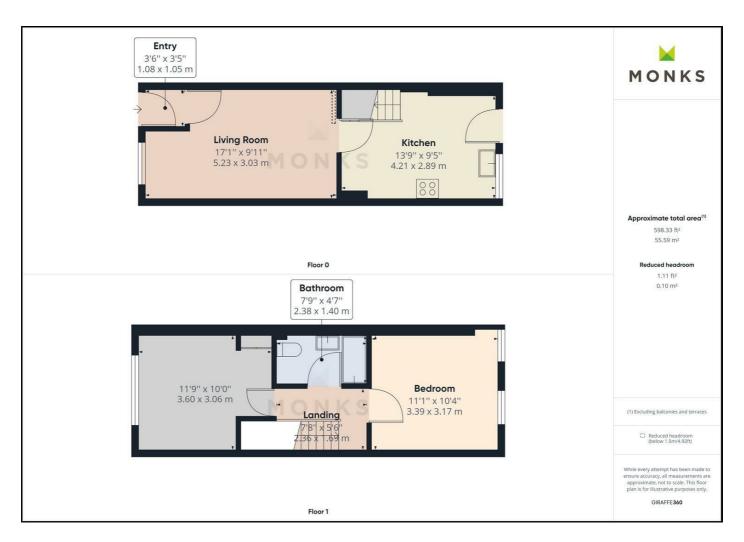

#### **ENTRANCE VESTIBULE**

Sealed unit double glazed door opening to Entrance vestibule with wooden and glazed door to

**LOUNGE** 9'11" x 17'3" (3.04m x 5.26m ) With double glazed window to the front, radiator, television and telephone points.

#### KITCHEN/BREAKFAST ROOM

13'11" x 9'9" (4.25m x 2.99m ) fitted with range of units incorporating single drainer sink unit set into base cupboard, further range of cupboards and drawers with round edge work surfaces over, space/plumbing beneath for washing machine and dishwasher. Built in single oven with four ring hob unit. Deep tiled splashbacks, matching range of eye level wall units. Radiator, window and door to garden.

# FIRST FLOOR LANDING

Staircase leads to FIRST FLOOR LANDING with access to roof space.

**BEDROOM ONE** 11'1" x 11'4" (3.40m x 3.46m ) With windows to the front, radiator.

**BEDROOM TWO**  $10'0" \times 12'0" (3.06m \times 3.66m)$  With windows to the rear, radiator.

**BATHROOM** 4'8" x 7'11" (1.44m x 2.43m ) Fitted with white suite comprising panelled bath with shower unit, wash hand basin and low flush WC. Extensive tiled surrounds, heated towel rail/radiator.