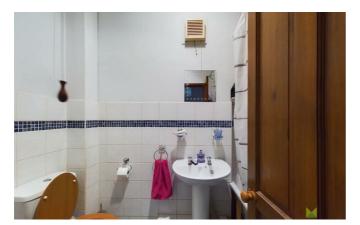

**BATHROOM** 4'8" x 7'11" (1.44m x 2.43m ) Fitted with white suite comprising panelled bath with shower unit, wash hand basin and low flush WC. Extensive tiled surrounds, heated towel rail/radiator.