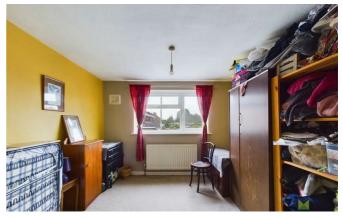

# FIRST FLOOR LANDING

Staircase leads to FIRST FLOOR LANDING with access to roof space.

**BEDROOM ONE** 11'1" x 11'4" (3.40m x 3.46m ) With windows to the front, radiator.

**BEDROOM TWO**  $10'0" \times 12'0" (3.06m \times 3.66m)$  With windows to the rear, radiator.