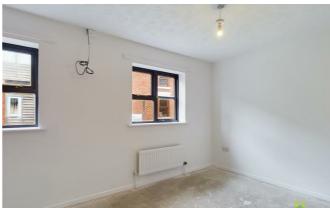

#### **BEDROOM 1**

To the front of the property with built in storage.

#### **BEDROOM 2**

With window to the rear, radiator.

#### **BEDROOM 3**

again with window to the rear, radiator.