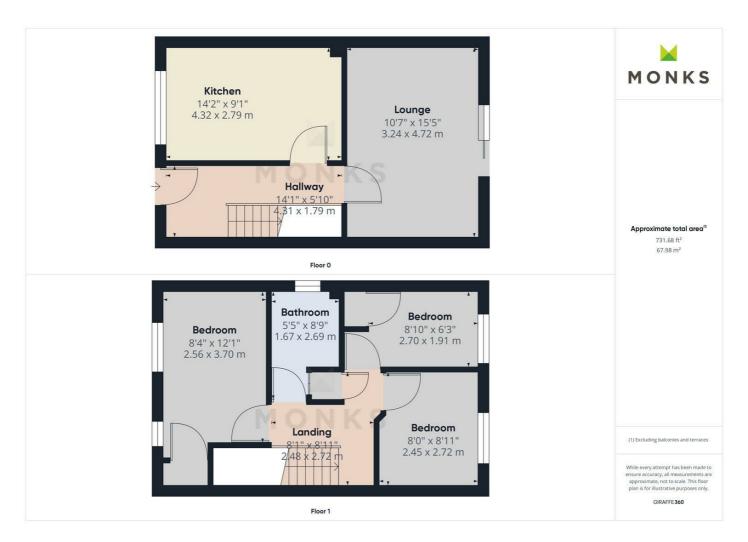

#### **HALLWAY**

With under stairs storage.

#### **LIVING ROOM**

A bright, spacious room with feature gas fire and sliding patio door onto the garden.

#### KITCHEN/BREAKFAST ROOM

Fitted with range of units incorporating single drainer sink set into base cupboard. Further range of cupboards and drawers with work surfaces over, inset gas fire hob and space for range of appliances.. Matching range of eye level wall units, window to the front, radiator.

#### FIRST FLOOR LANDING

From the Reception Hall staircase leads to First Floor Landing off which lead

#### **BEDROOM 1**

To the front of the property with built in storage.

#### **BEDROOM 2**

With window to the rear, radiator.

#### **BEDROOM 3**

again with window to the rear, radiator.

### **BATHROOM**

Comprising white suite with mixer shower over bath, wash hand basin and WC. Complementary tiled surrounds, radiator.

#### **OUTSIDE**

Accessed via sliding patio doors from the living room, steps lead down to a decked terrace and expanse of lawn. There is rear access to the garden and parking for two cars with allocated spaces.