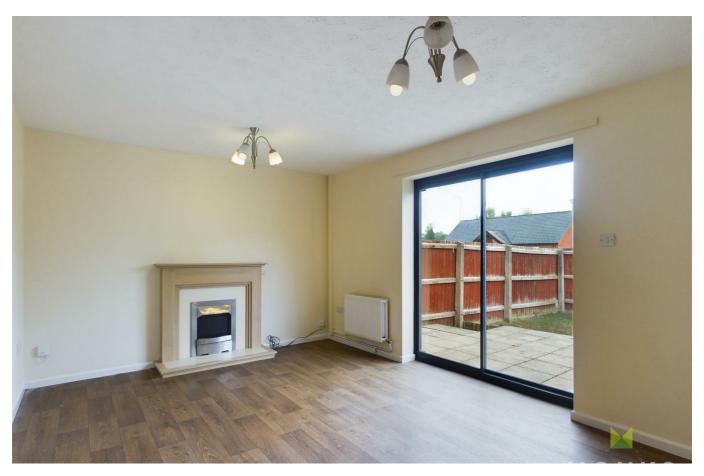

#### **LIVING ROOM**

A bright, spacious room with feature gas fire and sliding patio door onto the garden.