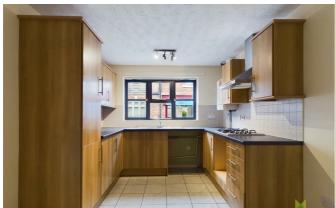

#### KITCHEN/BREAKFAST ROOM

Fitted with range of units incorporating single drainer sink set into base cupboard. Further range of cupboards and drawers with work surfaces over, inset gas fire hob and space for range of appliances.. Matching range of eye level wall units, window to the front, radiator.