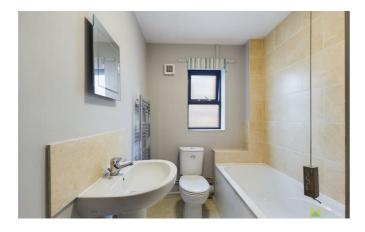

### **BATHROOM**

Comprising white suite with mixer shower over bath, wash hand basin and WC. Complementary tiled surrounds, radiator.