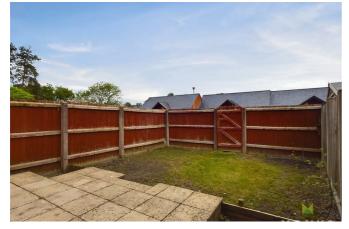

#### **OUTSIDE**

Accessed via sliding patio doors from the living room, steps lead down to a decked terrace and expanse of lawn. There is rear access to the garden and parking for two cars with allocated spaces.