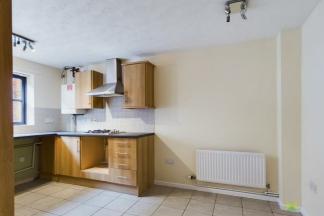

# **KITCHEN/BREAKFAST ROOM**

Fitted with range of units incorporating single drainer sink set into base cupboard. Further range of cupboards and drawers with work surfaces over, inset gas fire hob and space for range of appliances.. Matching range of eye level wall units, window to the front, radiator.