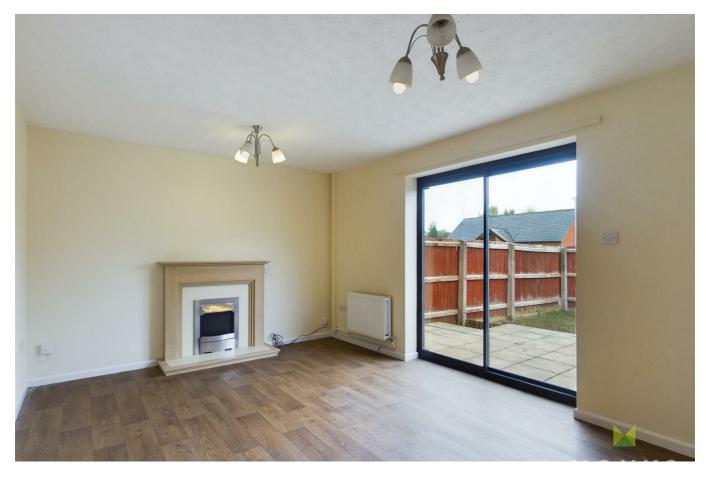

# LIVING ROOM

A bright, spacious room with feature gas fire and sliding patio door onto the garden.

# OUTSIDE

Accessed via sliding patio doors from the living room, steps lead down to a decked terrace and expanse of lawn. There is rear access to the garden and parking for two cars with allocated spaces.