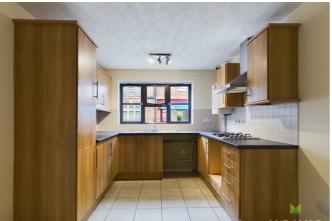

# **KITCHEN/BREAKFAST ROOM**

Fitted with range of units incorporating single drainer sink set into base cupboard. Further range of cupboards and drawers with work surfaces over, inset gas fire hob and space for range of appliances.. Matching range of eye level wall units, window to the front, radiator.