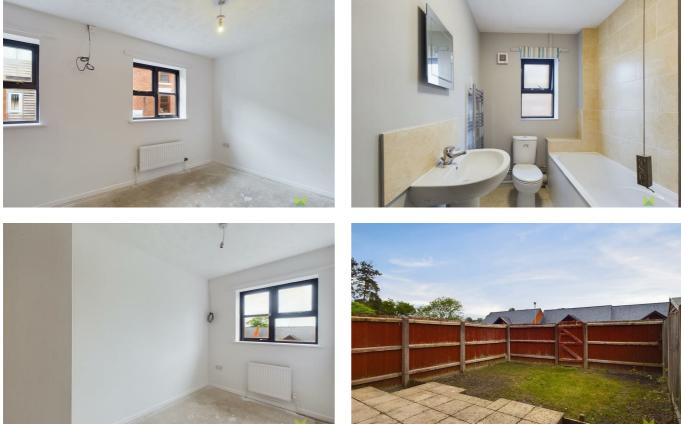

# HALLWAY

With under stairs storage.

# LIVING ROOM

A bright, spacious room with feature gas fire and sliding patio door onto the garden.

# BATHROOM

Comprising white suite with mixer shower over bath, wash hand basin and WC. Complementary tiled surrounds, radiator.

# OUTSIDE

Accessed via sliding patio doors from the living room, steps lead down to a decked terrace and expanse of lawn. There is rear access to the garden and parking for two cars with allocated spaces.