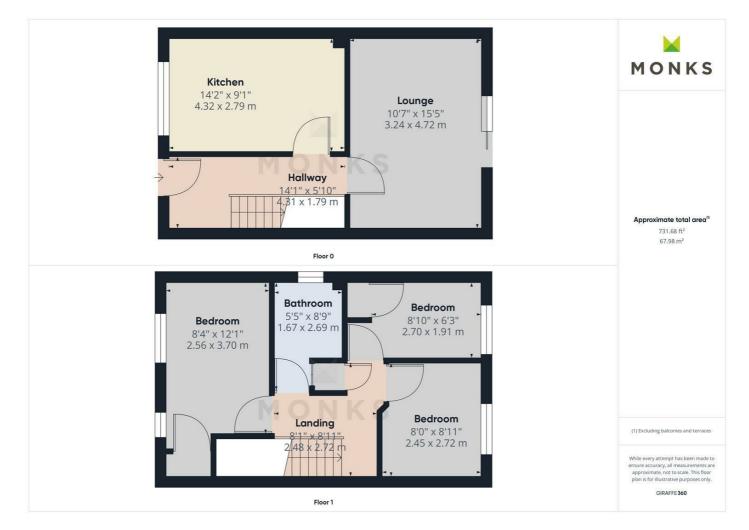

Reception Hall, Lounge, Kitchen/Breakfast Room, 3 Bedrooms and Bathroom.

The property has the benefit of gas central heating, allocated parking for 2 cars and enclosed garden.

Viewing recommended

# HALLWAY

With under stairs storage.

# LIVING ROOM

A bright, spacious room with feature gas fire and sliding patio door onto the garden.

# **KITCHEN/BREAKFAST ROOM**

Fitted with range of units incorporating single drainer sink set into base cupboard. Further range of cupboards and drawers with work surfaces over, inset gas fire hob and space for range of appliances.. Matching range of eye level wall units, window to the front, radiator.

# **FIRST FLOOR LANDING**

From the Reception Hall staircase leads to First Floor Landing off which lead

# **BEDROOM 1**

To the front of the property with built in storage.

# **BEDROOM 2**

With window to the rear, radiator.

# **BEDROOM 3**

again with window to the rear, radiator.

# BATHROOM

Comprising white suite with mixer shower over bath, wash hand basin and WC. Complementary tiled surrounds, radiator.