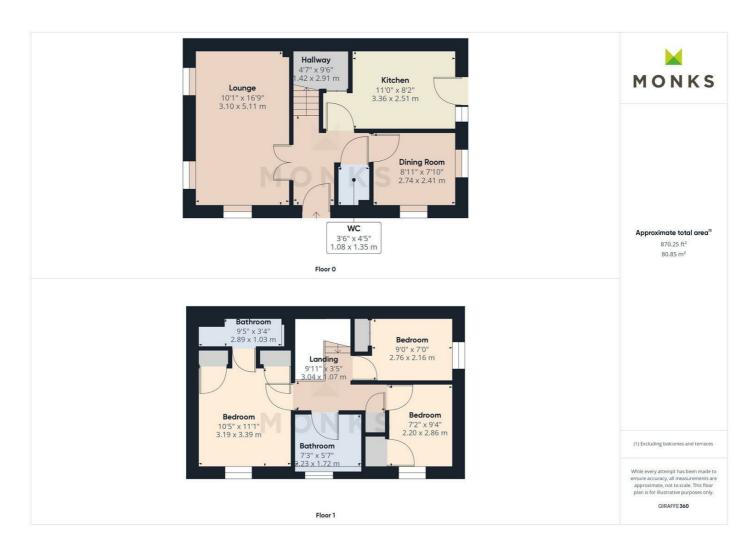

 $The accommodation\ briefly\ comprises\ Reception\ Hall\ with\ Cloakroom,\ lovely\ light\ Lounge,\ Dining\ Room,\ Kitchen,\ Principal\ Bedroom\ with\ en\ suite,\ 2\ further\ Bedroom\ s\ and\ Bathroom.$ 

#### **RECEPTION HALL**

Covered entrance with door opening to Reception Hall, radiator.

#### **LOUNGE**

A lovely light room having windows to the front and side, media point, radiator.

#### **DINING ROOM**

having window to the front, radiator.

#### **KITCHEN**

A spacious galley style kitchen fitted with a range of wall and base units incorporating four-burner hob, oven and 1.5 drainer sink. An useful under stairs cupboard provides additional storage and a part-glazed door onto the garden floods the room with light.

#### FIRST FLOOR LANDING

From the Reception Hall staircase leads to First Floor Landing with access to roof space and off which lead

#### **PRINCIPAL BEDROOM**

A wonderfully-proportioned double bedroom with window to the front and built in single wardrobe.

#### **EN SUITE SHOWER ROOM**

With suite comprising large shower cubicle with direct mixer shower unit and drench head, wash hand basin and WC. Complementary part tiled surrounds and flooring.

#### **BEDROOM 2**

A double bedroom with window to the front.

#### **BEDROOM 3**

A good sized single bedroom which could also serve as a home office. Window to the front.

#### **FAMILY BATHROOM**

With suite comprising panelled bath, wash hand basin and WC. Complementary part tiled surrounds and flooring, window to the side.