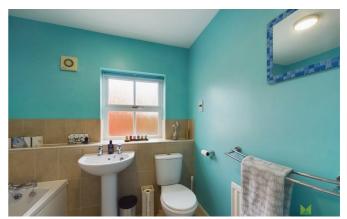

#### **FAMILY BATHROOM**

With suite comprising panelled bath, wash hand basin and WC. Complementary part tiled surrounds and flooring, window to the side.