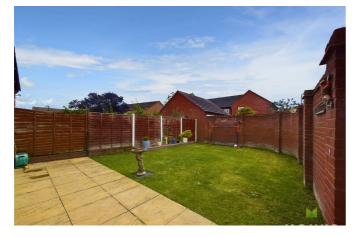

#### OUTSIDE

The property occupies an enviable position on this development, approached over driveway with parking and leading to the Garage with up and over door, power and lighting. To the front and side is a lawned area with flower and shrub beds. Side gate gives access to the lovely walled enclosed rear garden, which has paved sun terrace and laid to lawn.