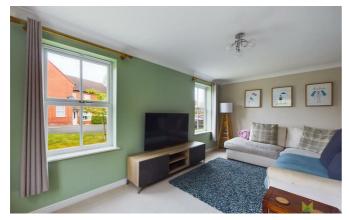

#### **LOUNGE**

A lovely light room having windows to the front and side, media point, radiator.