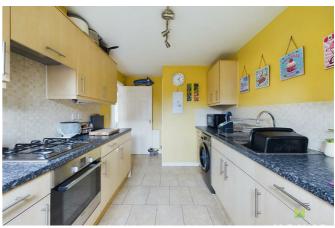

#### **KITCHEN**

A spacious galley style kitchen fitted with a range of wall and base units incorporating four-burner hob, oven and 1.5 drainer sink. An useful under stairs cupboard provides additional storage and a part-glazed door onto the garden floods the room with light.