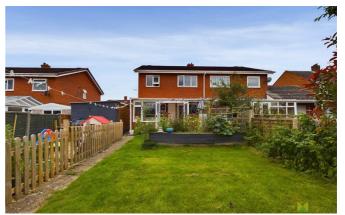

#### OUTSIDE

The property is approached over driveway with parking for 2 cars. The Front Garden is laid to lawn. Side pedestrian access to the enclosed Rear Garden which has a paved sun terrace immediately adjacent to the Conservatory. Garden is laid to lawn with well stocked flower and shrub beds along with inset specimen trees and an additional fenced area with vegetable section. Green house and Garden storage shed. The Garden is enclosed with wooden fencing and bordered to the rear by open farmland with far reaching views.