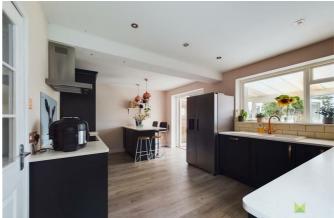

#### STUNNING KITCHEN/DINING ROOM

Beautifully re-fitted with comprehensive range of forest green, shaker style units incorporating one and half bowl enamel sink with mixer taps set into base cupboard. Further range of matching cupboards and drawers with work surfaces over and having integrated dishwasher with matching facia panel. Inset 4 ring induction hob with extractor hood over and deep pan drawers beneath. Built in double oven and grill with cupboards above and below and tall shelved larder units to either side. Complementary range of eye level wall units and feature

breakfast/dining island with additional storage, overhang seating area and drop lighting above. Recessed ceiling lights, LVT flooring, contemporary wall mounted radiator, door to the side. French doors opening to