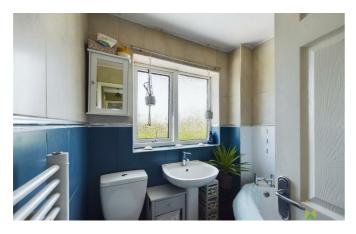

#### BATHROOM

With suite comprising corner panelled bath with shower unit, wash hand basin and WC. Complementary tiled surrounds, heated towel rail, window to the rear.