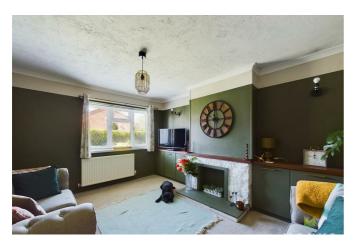

#### LOUNGE

having window overlooking the front, stone fire surround with space for fire, media point, wooden effect flooring.