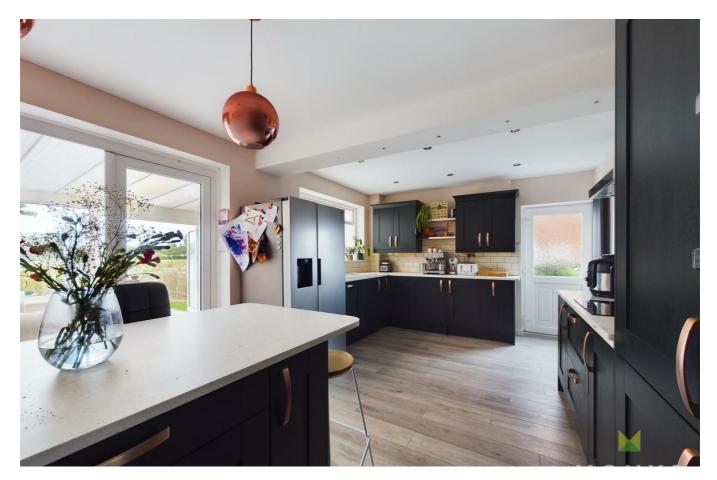

#### STUNNING KITCHEN/DINING ROOM

Beautifully re-fitted with comprehensive range of forest green, shaker style units incorporating one and half bowl enamel sink with mixer taps set into base cupboard. Further range of matching cupboards and drawers with work surfaces over and having integrated dishwasher with matching facia panel. Inset 4 ring induction hob with extractor hood over and deep pan drawers beneath. Built in double oven and grill with cupboards above and below and tall shelved larder units to either side. Complementary range of eye level wall units and feature

breakfast/dining island with additional storage, overhang seating area and drop lighting above. Recessed ceiling lights, LVT flooring, contemporary wall mounted radiator, door to the side. French doors opening to

#### CONSERVATORY/UTILITY

A great space which has been designed with entertaining in mind. A lovely range of contemporary units incorporating enamel sink with mixer taps set into base cupboards with concealed space for washing machine and tumble dryer, tall shelved storage units. The conservatory is of brick and sealed unit double glazed construction and has double opening French doors leading to the garden.