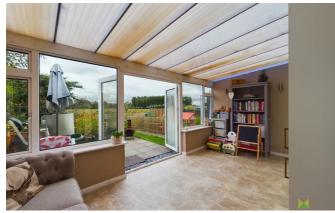

#### CONSERVATORY/UTILITY

A great space which has been designed with entertaining in mind. A lovely range of contemporary units incorporating enamel sink with mixer taps set into base cupboards with concealed space for washing machine and tumble dryer, tall shelved storage units. The conservatory is of brick and sealed unit double glazed construction and has double opening French doors leading to the garden.