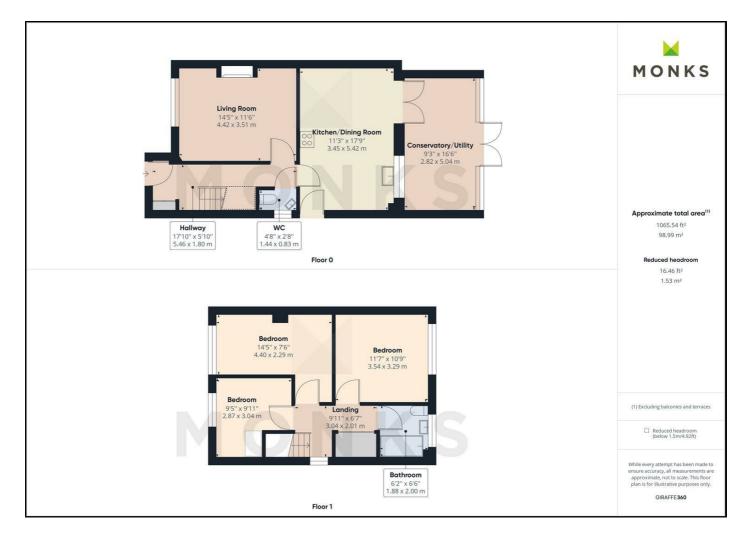

#### **RECEPTION HALL**

Spacious Reception Hall with useful under stairs storage recess, radiator. Double cloaks cupboard.

#### CLOAKROOM

Recently re-fitted with WC and wash hand basin, window to the side.

#### LOUNGE

having window overlooking the front, stone fire surround with space for fire, media point, wooden effect flooring.

#### STUNNING KITCHEN/DINING ROOM

Beautifully re-fitted with comprehensive range of forest green, shaker style units incorporating one and half bowl enamel sink with mixer taps set into base cupboard. Further range of matching cupboards and drawers with work surfaces over and having integrated dishwasher with matching facia panel. Inset 4 ring induction hob with extractor hood over and deep pan drawers beneath. Built in double oven and grill with cupboards above and below and tall shelved larder units to either side. Complementary range of eye level wall units and feature

breakfast/dining island with additional storage, overhang seating area and drop lighting above. Recessed ceiling lights, LVT flooring, contemporary wall mounted radiator, door to the side. French doors opening to

#### CONSERVATORY/UTILITY

A great space which has been designed with entertaining in mind. A lovely range of contemporary units incorporating enamel sink with mixer taps set into base cupboards with concealed space for washing machine and tumble dryer, tall shelved storage units. The conservatory is of brick and sealed unit double glazed construction and has double opening French doors leading to the garden.

#### FIRST FLOOR LANDING

From the Reception Hall staircase leads to First Floor Landing with window to the side. Large Airing/Storage Cupboard.

#### **BEDROOM 1**

With window overlooking the rear with uninterrupted views over adjoining farmland and across to the Wrekin. Radiator.

#### **BEDROOM 2**

With window to the front, radiator.

### BEDROOM 3

With window to the front.

#### BATHROOM

With suite comprising corner panelled bath with shower unit, wash hand basin and WC. Complementary tiled surrounds, heated towel rail, window to the rear.