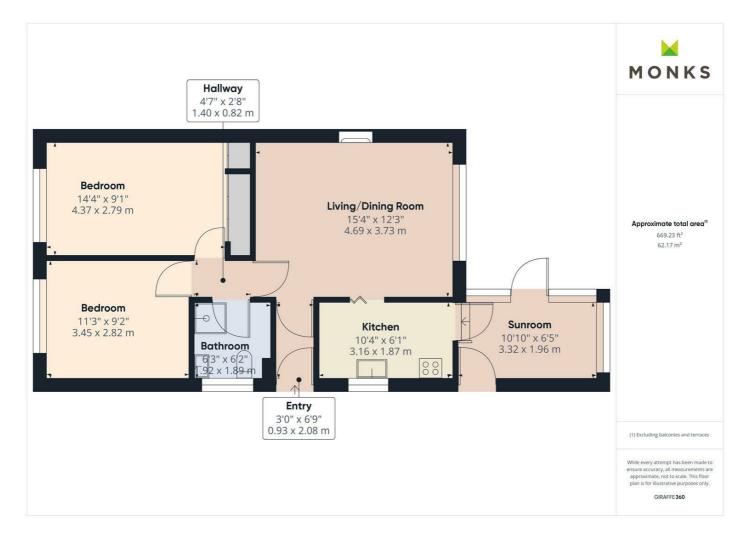

The accommodation briefly comprises Reception Hall, Lounge/Dining Room, Kitchen, Sun Room, 2 double Bedrooms and Shower Room.

The property has the benefit of gas central heating, double glazing, driveway with parking, garage and enclosed rear garden.

#### **ENTRANCE HALL**

Sealed unit double glazed door opens to Reception Hall with radiator and further door to

#### LOUNGE/DINING ROOM

with window overlooking the garden, wooden fire surround with marble hearth having space for fire, media point, radiator.

#### **KITCHEN**

fitted with range of units incorporating one and half bowl sink set into base cupboard. Further range of cupboards and drawers with work surfaces over and having space for cooker and fridge/freezer. Matching range of eye level wall units, window to the side. Door opening to

#### **SUN ROOM**

with door leading to the garden and personal door to garage.

#### **BEDROOM 1**

with window to the front, airing cupboard and double wardrobe, radiator.

#### **BEDROOM 2**

with window overlooking the front, fitted double wardrobe and open fronted shelving, radiator.

#### **SHOWER ROOM**

with suite comprising tiled shower cubicle, wash hand basin and WC. Complementary tiled surrounds, radiator, window to the side.