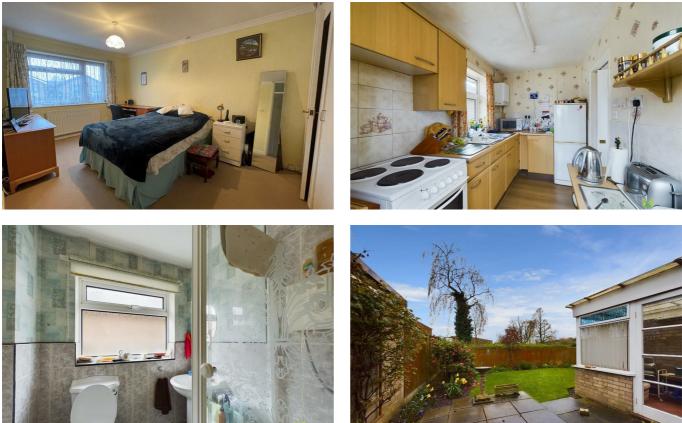

#### LOUNGE/DINING ROOM

with window overlooking the garden, wooden fire surround with marble hearth having space for fire, media point, radiator.

#### **KITCHEN**

fitted with range of units incorporating one and half bowl sink set into base cupboard. Further range of cupboards and drawers with work surfaces over and having space for cooker and fridge/freezer. Matching range of eye level wall units, window to the side. Door opening to

#### **SUN ROOM**

with door leading to the garden and personal door to garage.

#### **SHOWER ROOM**

with suite comprising tiled shower cubicle, wash hand basin and WC. Complementary tiled surrounds, radiator, window to the side.

#### OUTSIDE

The property is set back from the road and approached over driveway with parking for several cars and leading to the Garage with up and over door and personal door to Sun Room. The Rear Garden is laid to paved sun terrace and lawn with well stocked flower and shrub beds and enclosed with wooden fencing.