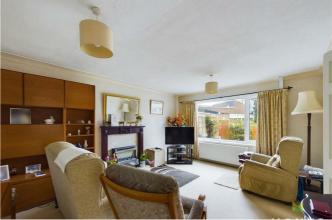

#### LOUNGE/DINING ROOM

with window overlooking the garden, wooden fire surround with marble hearth having space for fire, media point, radiator.