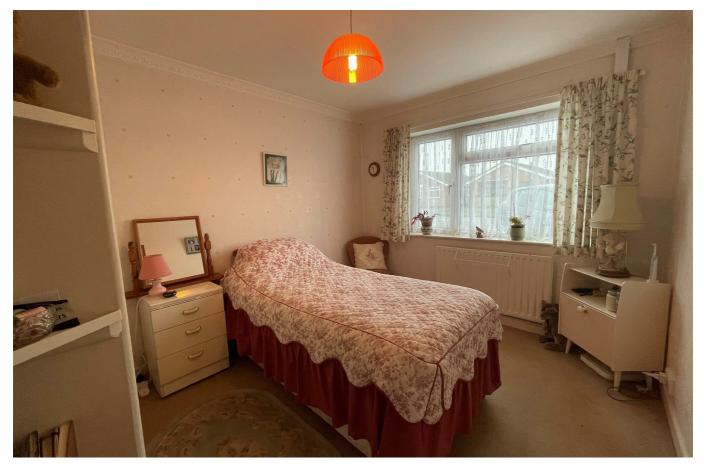

#### **BEDROOM 1**

with window to the front, airing cupboard and double wardrobe, radiator.

#### **BEDROOM 2**

with window overlooking the front, fitted double wardrobe and open fronted shelving, radiator.