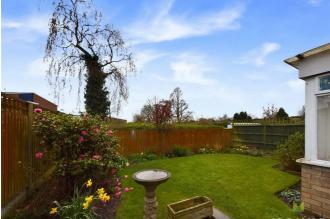

#### OUTSIDE

The property is set back from the road and approached over driveway with parking for several cars and leading to the Garage with up and over door and personal door to Sun Room. The Rear Garden is laid to paved sun terrace and lawn with well stocked flower and shrub beds and enclosed with wooden fencing.