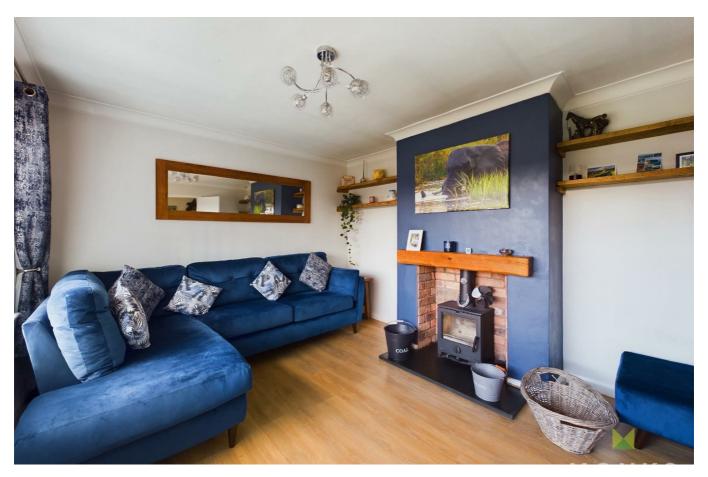

#### LOUNGE

having window overlooking the front, feature chimney breast housing cast iron log burner, media point, radiator and wooden floor covering.