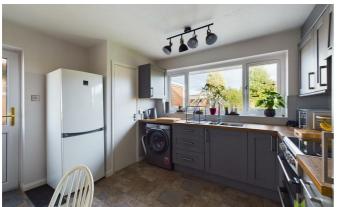

#### KITCHEN/BREAKFAST ROOM

Attractively re-fitted with range of shaker style units incorporating single drainer sink with mixer taps set into base cupboard. Further range of matching base units comprising cupboards and drawers with work surfaces over and having space beneath for washing machine and slot in cooker with extractor hood over, tall shelved larder cupboard. Matching range of eye level wall units and useful pantry cupboard. Space for fridge freezer and dining table. Window overlooking the garden and door to the side.