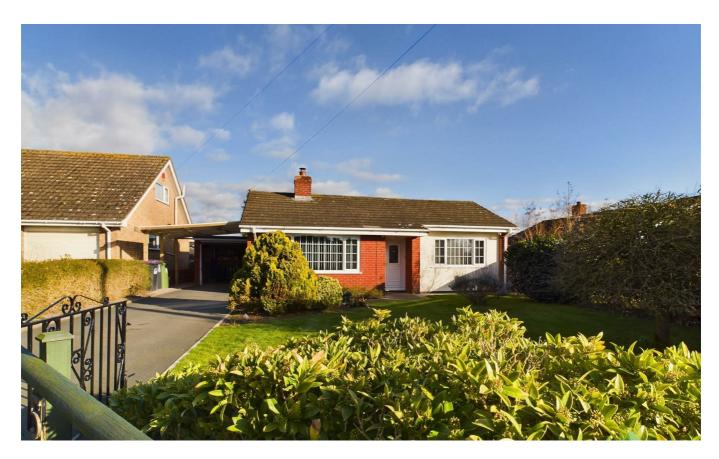

# 5 Lacon Drive Wem SY4 5JA

## 2 Bedroom Bungalow - Detached Offers In The Region Of £265,000

#### **OUTSIDE**

The property is set back from the road and approached over driveway with parking for several cars and leading to the car port and Garage. The Front Garden is laid to lawn with well stocked flower, shrub and herbaceous beds with inset specimen trees. Garage with up and over door, power and lighting and personal door to the Rear Garden, which laid to shaped lawn with a range of well stocked flower, shrub and herbaceous beds with paved and gravelled seating areas, aluminium framed greenhouse. The Garden is enclosed with wooden fencing.