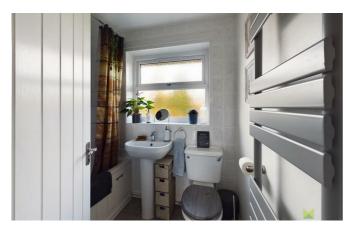

#### **BATHROOM**

with suite comprising panelled bath with shower unit over, wash hand basin and WC. Complementary tiled surrounds, heated towel rail/radiator, window to the rear.