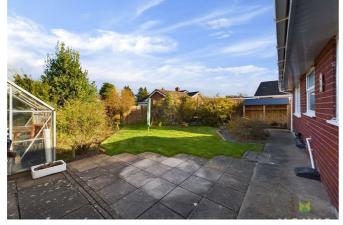

#### **OUTSIDE**

The property is set back from the road and approached over driveway with parking for several cars and leading to the car port and Garage. The Front Garden is laid to lawn with well stocked flower, shrub and herbaceous beds with inset specimen trees. Garage with up and over door, power and lighting and personal door to the Rear Garden, which laid to shaped lawn with a range of well stocked flower, shrub and herbaceous beds with paved and gravelled seating areas, aluminium framed greenhouse. The Garden is enclosed with wooden fencing.