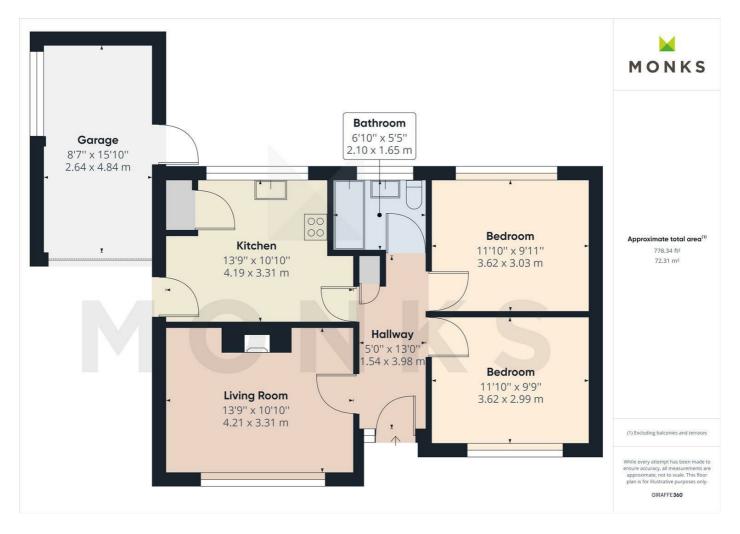

Reception Hall, Lounge with feature log burner, refitted Kitchen/Dining Room, 2 double Bedrooms and Bathroom with shower.

The property has the benefit of gas central heating, double glazing, driveway with ample parking, garage and lovely well stocked Gardens.

#### **RECEPTION HALL**

Covered entrance with door opening to spacious Reception Hall. Access to roof space, radiator. Airing Cupboard.

#### LOUNGE

having window overlooking the front, feature chimney breast housing cast iron log burner, media point, radiator and wooden floor covering.

#### KITCHEN/BREAKFAST ROOM

Attractively re-fitted with range of shaker style units incorporating single drainer sink with mixer taps set into base cupboard. Further range of matching base units comprising cupboards and drawers with work surfaces over and having space beneath for washing machine and slot in cooker with extractor hood over, tall shelved larder cupboard. Matching range of eye level wall units and useful pantry cupboard. Space for fridge freezer and dining table. Window overlooking the garden and door to the side.

### **BEDROOM 1**

A good sized double room with window overlooking the rear garden, radiator.

#### **BEDROOM 2**

Another good sized double room with window to the front, radiator.

#### **BATHROOM**

with suite comprising panelled bath with shower unit over, wash hand basin and WC. Complementary tiled surrounds, heated towel rail/radiator, window to the rear.

#### **OUTSIDE**

The property is set back from the road and approached over driveway with parking for several cars and leading to the car port and Garage. The Front Garden is laid to lawn with well stocked flower, shrub and herbaceous beds with inset specimen trees. Garage with up and over door, power and lighting and personal door to the Rear Garden, which laid to shaped lawn with a range of well stocked flower, shrub and herbaceous beds with paved and gravelled seating areas, aluminium framed greenhouse. The Garden is enclosed with wooden fencing.