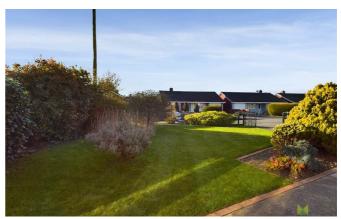

#### **OUTSIDE**

The property is set back from the road and approached over driveway with parking for several cars and leading to the car port and Garage. The Front Garden is laid to lawn with well stocked flower, shrub and herbaceous beds with inset specimen trees. Garage with up and over door, power and lighting and personal door to the Rear Garden, which laid to shaped lawn with a range of well stocked flower, shrub and herbaceous beds with paved and gravelled seating areas, aluminium framed greenhouse. The Garden is enclosed with wooden fencing.