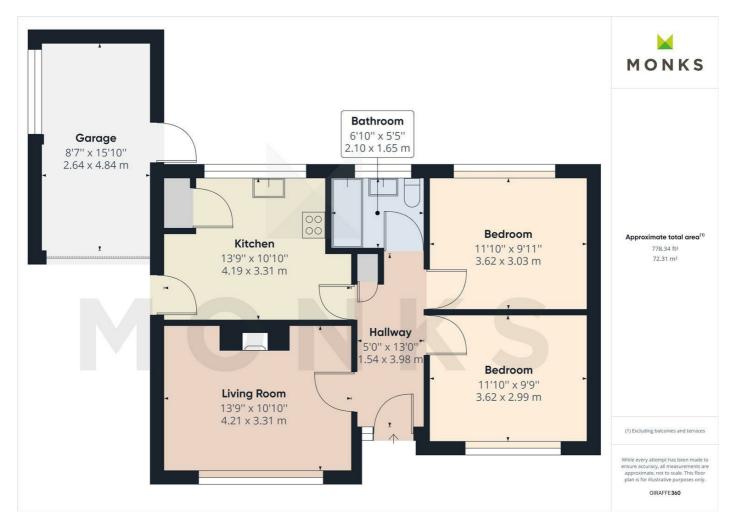

Reception Hall, Lounge with feature log burner, refitted Kitchen/Dining Room, 2 double Bedrooms and Bathroom with shower.

The property has the benefit of gas central heating, double glazing, driveway with ample parking, garage and lovely well stocked Gardens.

#### **RECEPTION HALL**

Covered entrance with door opening to spacious Reception Hall. Access to roof space, radiator. Airing Cupboard.

#### **KITCHEN/BREAKFAST ROOM**

Attractively re-fitted with range of shaker style units incorporating single drainer sink with mixer taps set into base cupboard. Further range of matching base units comprising cupboards and drawers with work surfaces over and having space beneath for washing machine and slot in cooker with extractor hood over, tall shelved larder cupboard. Matching range of eye level wall units and useful pantry cupboard. Space for fridge freezer and dining table. Window overlooking the garden and door to the side.

#### **BEDROOM 1**

A good sized double room with window overlooking the rear garden, radiator.

#### **BEDROOM 2**

Another good sized double room with window to the front, radiator.

#### BATHROOM

with suite comprising panelled bath with shower unit over, wash hand basin and WC. Complementary tiled surrounds, heated towel rail/radiator, window to the rear.

#### OUTSIDE

The property is set back from the road and approached over driveway with parking for several cars and leading to the car port and Garage. The Front Garden is laid to lawn with well stocked flower, shrub and herbaceous beds with inset specimen trees. Garage with up and over door, power and lighting and personal door to the Rear Garden, which laid to shaped lawn with a range of well stocked flower, shrub and herbaceous beds with paved and gravelled seating areas, aluminium framed greenhouse. The Garden is enclosed with wooden fencing.