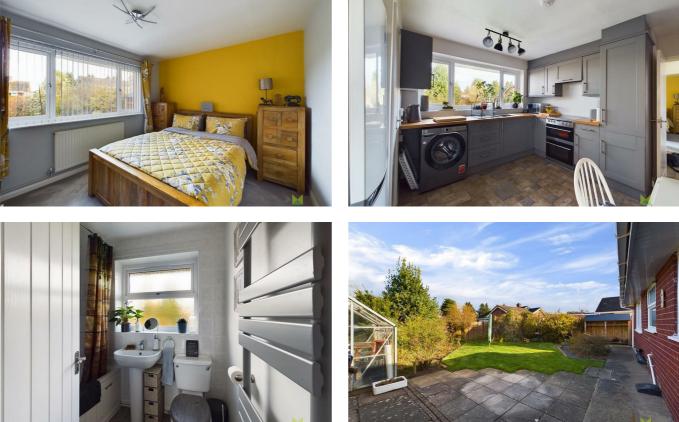

\*\*\* IMPRESSIVE 2 BEDROOM DETACHED BUNGALOW \*\*\*

This immaculately presented bungalow has undergone complete modernisation and offers spacious accommodation that must be viewed to be fully appreciated.

Reception Hall, Lounge with feature log burner, refitted Kitchen/Dining Room, 2 double Bedrooms and Bathroom with shower.

The property has the benefit of gas central heating, double glazing, driveway with ample parking, garage and lovely well stocked Gardens.

#### LOUNGE

having window overlooking the front, feature chimney breast housing cast iron log burner, media point, radiator and wooden floor covering.

#### **KITCHEN/BREAKFAST ROOM**

Attractively re-fitted with range of shaker style units incorporating single drainer sink with mixer taps set into base cupboard. Further range of matching base units comprising cupboards and drawers with work surfaces over and having space beneath for washing machine and slot in cooker with extractor hood over, tall shelved larder cupboard. Matching range of eye level wall units and useful pantry cupboard. Space for fridge freezer and dining table. Window overlooking the garden and door to the side.

#### BATHROOM

with suite comprising panelled bath with shower unit over, wash hand basin and WC. Complementary tiled surrounds, heated towel rail/radiator, window to the rear.

#### OUTSIDE

The property is set back from the road and approached over driveway with parking for several cars and leading to the car port and Garage. The Front Garden is laid to lawn with well stocked flower, shrub and herbaceous beds with inset specimen trees. Garage with up and over door, power and lighting and personal door to the Rear Garden, which laid to shaped lawn with a range of well stocked flower, shrub and herbaceous beds with paved and gravelled seating areas, aluminium framed greenhouse. The Garden is enclosed with wooden fencing.