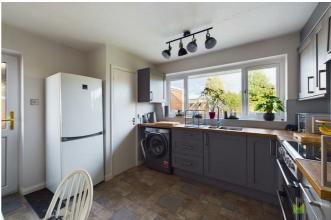

#### **KITCHEN/BREAKFAST ROOM**

Attractively re-fitted with range of shaker style units incorporating single drainer sink with mixer taps set into base cupboard. Further range of matching base units comprising cupboards and drawers with work surfaces over and having space beneath for washing machine and slot in cooker with extractor hood over, tall shelved larder cupboard. Matching range of eye level wall units and useful pantry cupboard. Space for fridge freezer and dining table. Window overlooking the garden and door to the side.