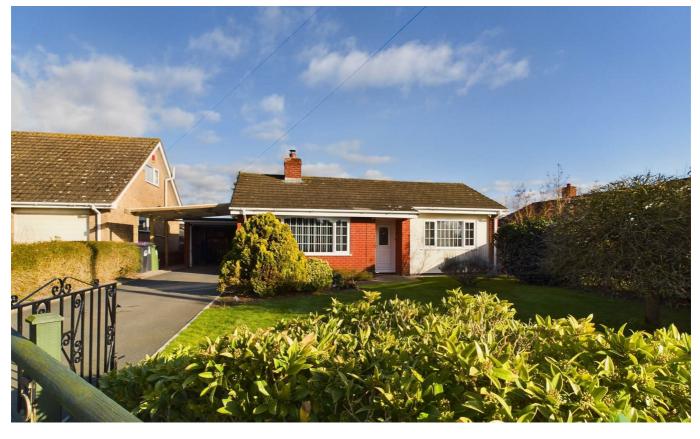

# 5 Lacon Drive Wem SY4 5JA

2 Bedroom Bungalow - Detached Offers In The Region Of £279,950

\*\*\* IMPRESSIVE 2 BEDROOM DETACHED BUNGALOW \*\*\*

This immaculately presented bungalow has undergone complete modernisation and offers spacious accommodation that must be viewed to be fully appreciated.

#### OUTSIDE

The property is set back from the road and approached over driveway with parking for several cars and leading to the car port and Garage. The Front Garden is laid to lawn with well stocked flower, shrub and herbaceous beds with inset specimen trees. Garage with up and over door, power and lighting and personal door to the Rear Garden, which laid to shaped lawn with a range of well stocked flower, shrub and herbaceous beds with paved and gravelled seating areas, aluminium framed greenhouse. The Garden is enclosed with wooden fencing.