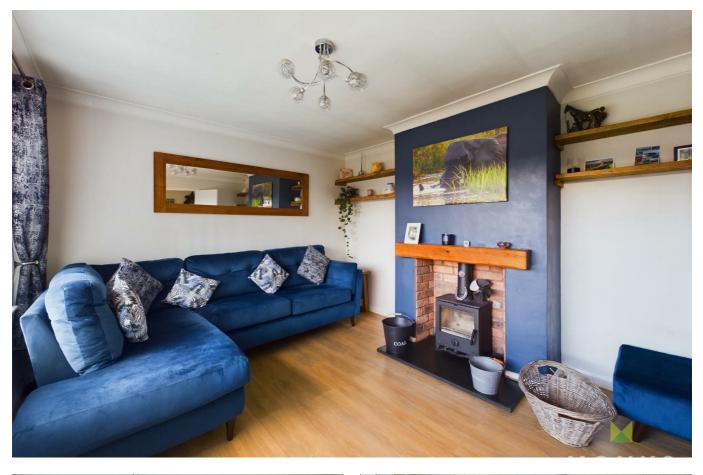

#### LOUNGE

having window overlooking the front, feature chimney breast housing cast iron log burner, media point, radiator and wooden floor covering.