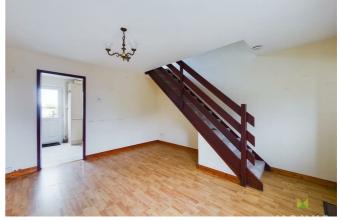

#### LOUNGE/DINING ROOM

Sealed unit entrance door opening to Lounge/Dining Room with window to the front, wooden effect flooring, media point, radiator.

#### **FIRST FLOOR LANDING**

Staircase leads to Landing off which are