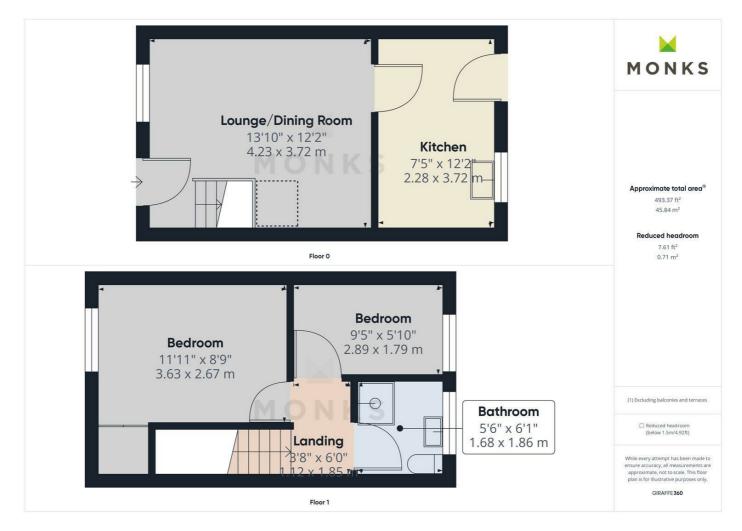

#### LOUNGE/DINING ROOM

Sealed unit entrance door opening to Lounge/Dining Room with window to the front, wooden effect flooring, media point, radiator.

#### **KITCHEN**

With range of units incorporating single drainer sink set into base cupboard. Further range of matching base units comprising cupboards and drawers with work surfaces over and having space for appliances, tall shelved larder cupboard and matching eye level wall units. Window and door to the garden.

#### **FIRST FLOOR LANDING**

Staircase leads to Landing off which are

#### **BEDROOM 1**

With window overlooking the front, built in double wardrobe, radiator.

#### **BEDROOM 2**

With window overlooking the rear garden and pleasant aspect over the recreational ground, radiator.

#### **SHOWER ROOM**

With fully tiled shower cubicle, wash hand basin and WC. Radiator, window to the rear.