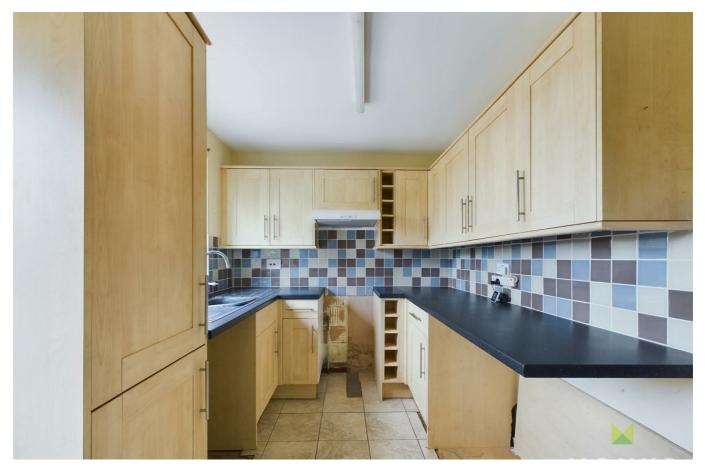

#### **KITCHEN**

With range of units incorporating single drainer sink set into base cupboard. Further range of matching base units comprising cupboards and drawers with work surfaces over and having space for appliances, tall shelved larder cupboard and matching eye level wall units. Window and door to the garden.