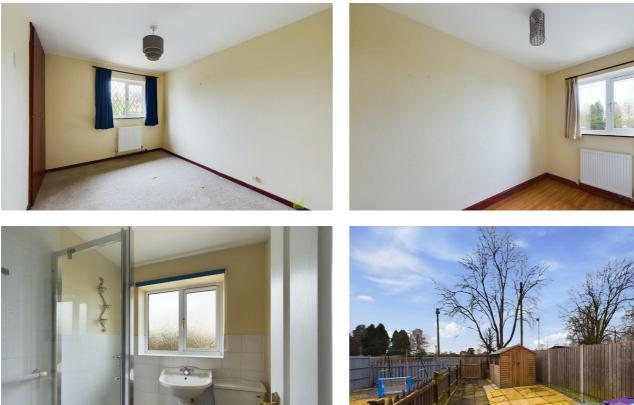

#### LOUNGE/DINING ROOM

Sealed unit entrance door opening to Lounge/Dining Room with window to the front, wooden effect flooring, media point, radiator.

#### **KITCHEN**

With range of units incorporating single drainer sink set into base cupboard. Further range of matching base units comprising cupboards and drawers with work surfaces over and having space for appliances, tall shelved larder cupboard and matching eye level wall units. Window and door to the garden.

#### **BEDROOM 1**

With window overlooking the front, built in double wardrobe, radiator.

#### **BEDROOM 2**

With window overlooking the rear garden and pleasant aspect over the recreational ground, radiator.

#### **SHOWER ROOM**

With fully tiled shower cubicle, wash hand basin and WC. Radiator, window to the rear.

#### OUTSIDE

The property is set back from the road and approached over pathway with gravelled garden area. The Rear Garden has been laid for ease of maintenance to patio and enclosed with wooden fencing. Gate to the rear.