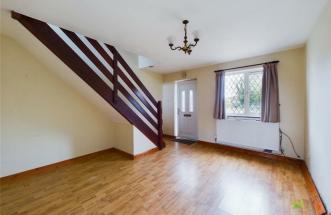

#### LOUNGE/DINING ROOM

Sealed unit entrance door opening to Lounge/Dining Room with window to the front, wooden effect flooring, media point, radiator.

#### **FIRST FLOOR LANDING**

Staircase leads to Landing off which are