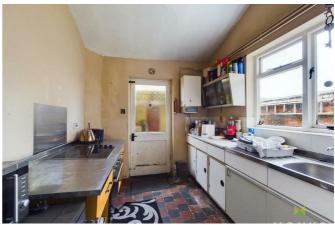

### **KITCHEN**

with range of base units incorporating single drainer sink set into base cupboard. Further range of cupboards and drawers, window to the side and door to the rear and garden. Quarry tiled floor.