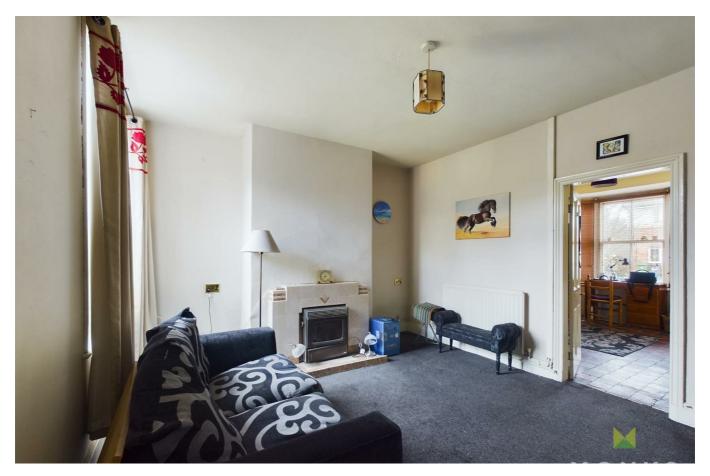

#### LOUNGE

with window to the rear, useful under stairs storage, period tiled fireplace.