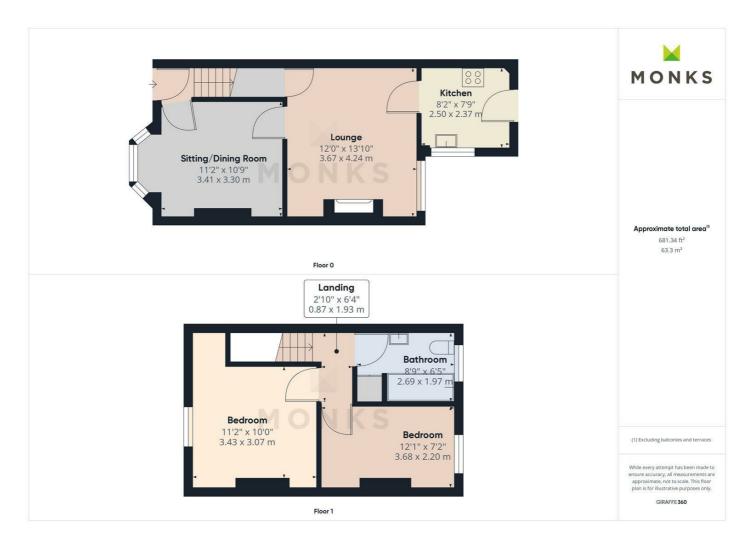

## **Property details**

#### **RECEPTION HALL**

With stairs leading to the first floor.

## SITTING/DINING ROOM

with bay window overlooking the front, quarry tiled floor and period tiled fireplace.

#### LOUNGE

with window to the rear, useful under stairs storage, period tiled fireplace.

### **KITCHEN**

with range of base units incorporating single drainer sink set into base cupboard. Further range of cupboards and drawers, window to the side and door to the rear and garden. Quarry tiled floor.

### FIRST FLOOR LANDING

From the Reception staircase leads to First Floor Landing off which lead

### **BEDROOM 1**

with sash window to the front.

## **BEDROOM 2**

with window overlooking the rear.

#### BATHROOM

with suite comprising panelled bath, wash hand basin and WC Window to the rear.