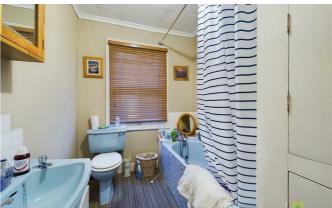

#### BATHROOM

with suite comprising panelled bath, wash hand basin and WC Window to the rear.