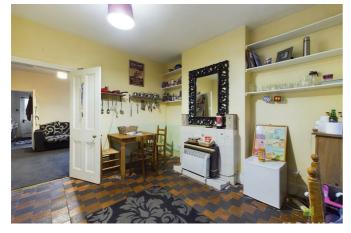

## SITTING/DINING ROOM

with bay window overlooking the front, quarry tiled floor and period tiled fireplace.

### **KITCHEN**

with range of base units incorporating single drainer sink set into base cupboard. Further range of cupboards and drawers, window to the side and door to the rear and garden. Quarry tiled floor.