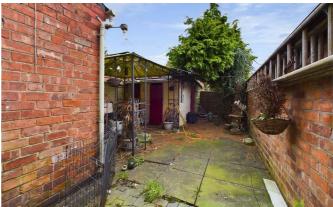

#### **OUTSIDE**

The property is set back from the road with small garden. Side pedestrian access to the enclosed paved courtyard with brick built outbuildings that have electric, plumbing and an outside WC. Beyond is a good sized rear garden.