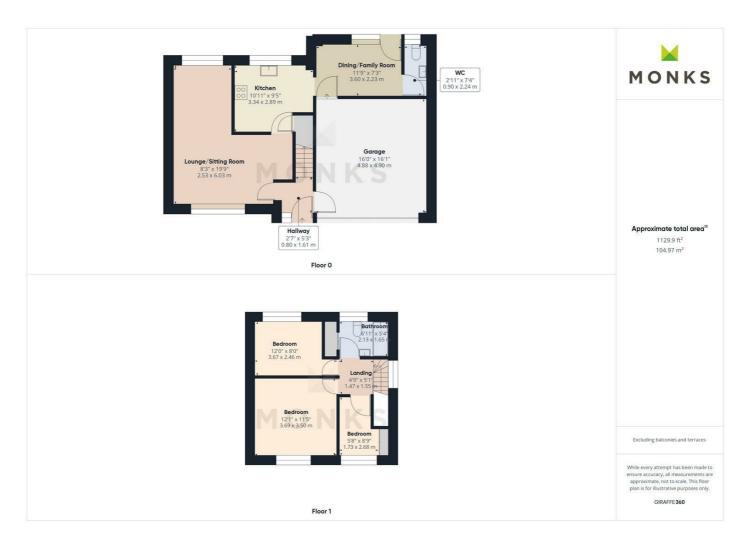

Reception Hall, good sized Lounge, Dining/Family Room, Kitchen, Cloakroom, 3 Bedrooms and Bathroom.

The property has the benefit of driveway with parking and attached double Garage along with good sized wrap around gardens laid to lawn.

## **ENTRANCE HALL**

Sealed unit double glazed door with screen opens to Entrance Hall. Storage heater.

### **LOUNGE/SITTING ROOM**

A good sized L shaped room with bay window overlooking the front and further window overlooking the rear garden. Wooden fire surround housing living flame fire, Media point.

#### **KITCHEN**

with range of units incorporating single drainer sink set into base cupboard. Further range o base units comprising cupboards and drawers with work surfaces over and have space beneath for washing machine and fridge/freezer. Inset 4 ring hob with extractor hood over and oven and grill beneath, matching eye level wall units, useful pantry cupboard, window overlooking the garden and opening to

#### **DINING/FAMILY ROOM**

with window overlooking the rear, personal door to garage and door to Garden.

#### **CLOAKROOM**

With WC and wash hand basin, window to the rear.

### FIRST FLOOR LANDING

From the Reception Hall staircase leads to First Floor Landing with window to the side, access to roof space.

## **BEDROOM 1**

With window overlooking the front. storage heater.

## BEDROOM 2

With window overlooking the rear, Storage heater.

#### **BEDROOM 3**

With window to the front, built in wardrobes, storage heater.

#### **BATHROOM**

with suite comprising panelled bath, wash hand basin

and WC. Complementary tiled surrounds, window to the rear.

#### **OUTSIDE**

The property occupies an enviable large corner plot with wrap around gardens. Approached over driveway with parking and leading to the attached DOUBLE GARAGE with up and over door, power and lighting and personal door to the house.