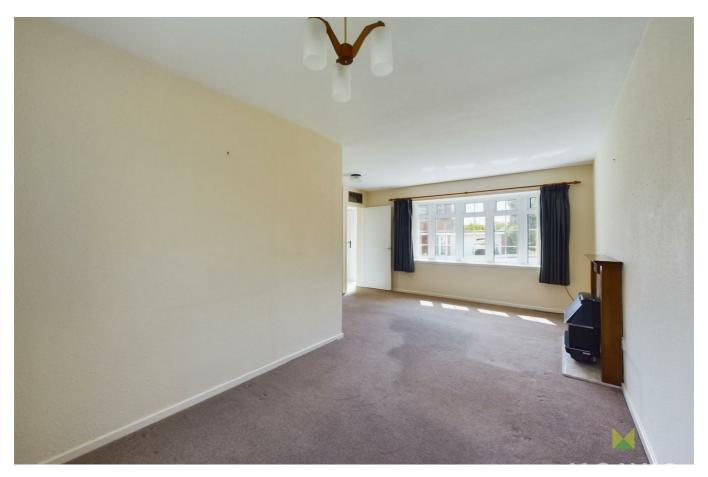

### **LOUNGE/SITTING ROOM**

A good sized L shaped room with bay window overlooking the front and further window overlooking the rear garden. Wooden fire surround housing living flame fire, Media point.