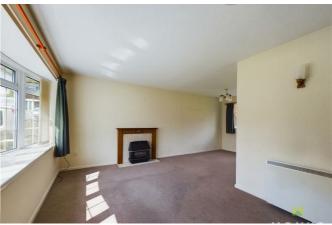

### **LOUNGE/SITTING ROOM**

A good sized L shaped room with bay window overlooking the front and further window overlooking the rear garden. Wooden fire surround housing living flame fire, Media point.