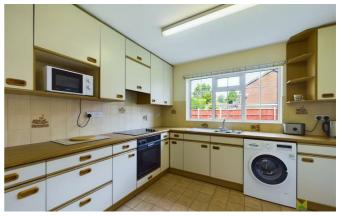

#### **KITCHEN**

with range of units incorporating single drainer sink set into base cupboard. Further range o base units comprising cupboards and drawers with work surfaces over and have space beneath for washing machine and fridge/freezer. Inset 4 ring hob with extractor hood over and oven and grill beneath, matching eye level wall units, useful pantry cupboard, window overlooking the garden and opening to