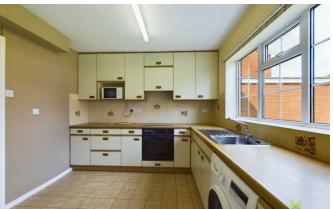

#### **KITCHEN**

with range of units incorporating single drainer sink set into base cupboard. Further range o base units comprising cupboards and drawers with work surfaces over and have space beneath for washing machine and fridge/freezer. Inset 4 ring hob with extractor hood over and oven and grill beneath, matching eye level wall units, useful pantry cupboard, window overlooking the garden and opening to