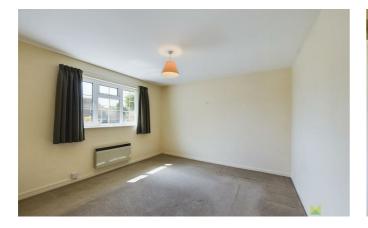

## **BEDROOM 1**

With window overlooking the front. storage heater.

## BEDROOM 2

With window overlooking the rear, Storage heater.

#### **BEDROOM 3**

With window to the front, built in wardrobes, storage heater.