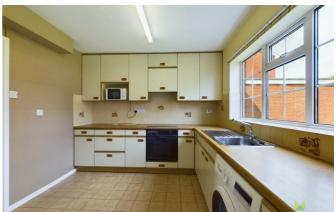

#### **KITCHEN**

with range of units incorporating single drainer sink set into base cupboard. Further range o base units comprising cupboards and drawers with work surfaces over and have space beneath for washing machine and fridge/freezer. Inset 4 ring hob with extractor hood over and oven and grill beneath, matching eye level wall units, useful pantry cupboard, window overlooking the garden and opening to