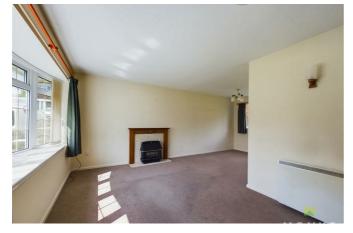

### **LOUNGE/SITTING ROOM**

A good sized L shaped room with bay window overlooking the front and further window overlooking the rear garden. Wooden fire surround housing living flame fire, Media point.