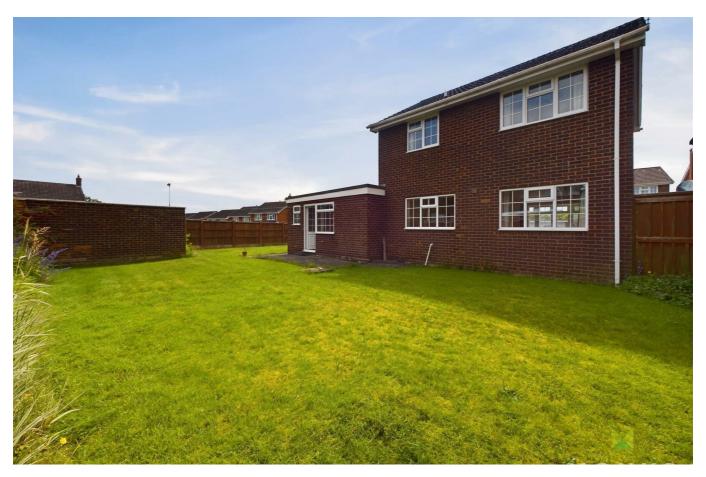

#### **OUTSIDE**

The property occupies an enviable large corner plot with wrap around gardens. Approached over driveway with parking and leading to the attached DOUBLE GARAGE with up and over door, power and lighting and personal door to the house.

The Gardens are a particular feature being laid extensively to lawn to the front, side and rear and enclosed with wooden fencing.