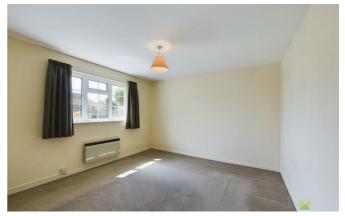

## **BEDROOM 1**

With window overlooking the front. storage heater.

## BEDROOM 2

With window overlooking the rear, Storage heater.

#### **BEDROOM 3**

With window to the front, built in wardrobes, storage heater.