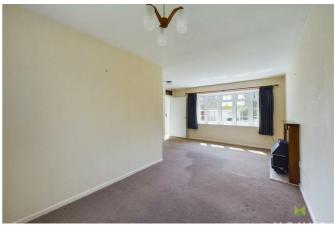

### **LOUNGE/SITTING ROOM**

A good sized L shaped room with bay window overlooking the front and further window overlooking the rear garden. Wooden fire surround housing living flame fire, Media point.

#### **DINING/FAMILY ROOM**

with window overlooking the rear, personal door to garage and door to Garden.