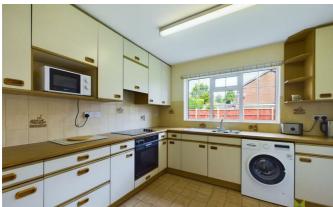

#### **KITCHEN**

with range of units incorporating single drainer sink set into base cupboard. Further range o base units comprising cupboards and drawers with work surfaces over and have space beneath for washing machine and fridge/freezer. Inset 4 ring hob with extractor hood over and oven and grill beneath, matching eye level wall units, useful pantry cupboard, window overlooking the garden and opening to