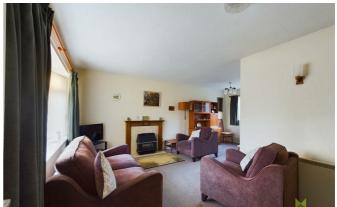

### **LOUNGE/SITTING ROOM**

A good sized L shaped room with bay window overlooking the front and further window overlooking the rear garden. Wooden fire surround housing living flame fire, Media point.