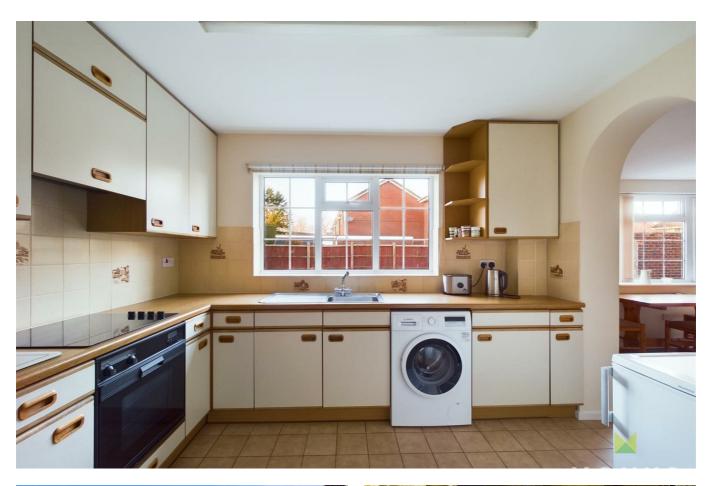

#### **KITCHEN**

with range of units incorporating single drainer sink set into base cupboard. Further range o base units comprising cupboards and drawers with work surfaces over and have space beneath for washing machine and fridge/freezer. Inset 4 ring hob with extractor hood over and oven and grill beneath, matching eye level wall units, useful pantry cupboard, window overlooking the garden and opening to