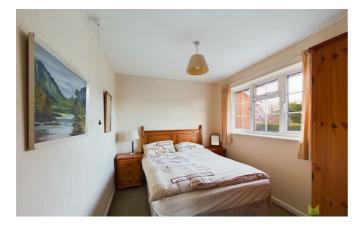

## **BEDROOM 1**

With window overlooking the front. storage heater.

## BEDROOM 2

With window overlooking the rear, Storage heater.

#### **BEDROOM 3**

With window to the front, built in wardrobes, storage heater.