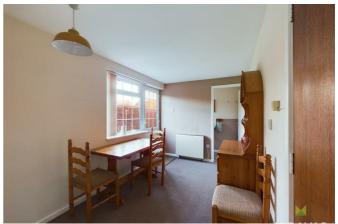

#### **DINING/FAMILY ROOM**

with window overlooking the rear, personal door to garage and door to Garden.