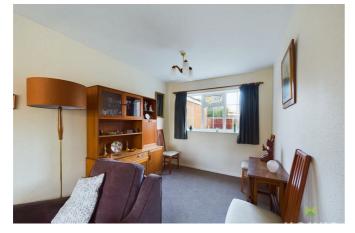

### **LOUNGE/SITTING ROOM**

A good sized L shaped room with bay window overlooking the front and further window overlooking the rear garden. Wooden fire surround housing living flame fire, Media point.