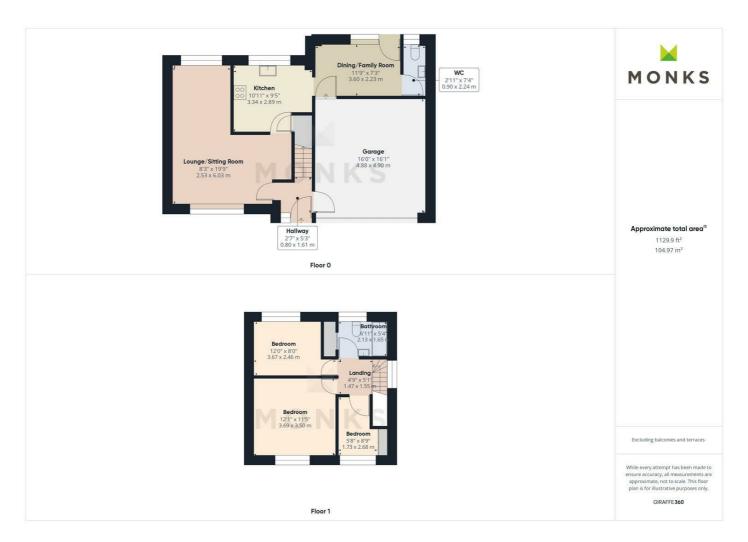

Reception Hall, good sized Lounge, Dining/Family Room, Kitchen, Cloakroom, 3 Bedrooms and Bathroom.

The property has the benefit of driveway with parking and attached double Garage along with good sized wrap around gardens laid to lawn.

## **ENTRANCE HALL**

Sealed unit double glazed door with screen opens to Entrance Hall. Storage heater.

### **LOUNGE/SITTING ROOM**

A good sized L shaped room with bay window overlooking the front and further window overlooking the rear garden. Wooden fire surround housing living flame fire, Media point.

#### **KITCHEN**

with range of units incorporating single drainer sink set into base cupboard. Further range o base units comprising cupboards and drawers with work surfaces over and have space beneath for washing machine and fridge/freezer. Inset 4 ring hob with extractor hood over and oven and grill beneath, matching eye level wall units, useful pantry cupboard, window overlooking the garden and opening to

#### **DINING/FAMILY ROOM**

with window overlooking the rear, personal door to garage and door to Garden.

#### **CLOAKROOM**

With WC and wash hand basin, window to the rear.

### FIRST FLOOR LANDING

From the Reception Hall staircase leads to First Floor Landing with window to the side, access to roof space.

## **BEDROOM 1**

With window overlooking the front. storage heater.

## BEDROOM 2

With window overlooking the rear, Storage heater.

#### **BEDROOM 3**

With window to the front, built in wardrobes, storage heater.

#### **BATHROOM**

with suite comprising panelled bath, wash hand basin

and WC. Complementary tiled surrounds, window to the rear.

#### **OUTSIDE**

The property occupies an enviable large corner plot with wrap around gardens. Approached over driveway with parking and leading to the attached DOUBLE GARAGE with up and over door, power and lighting and personal door to the house.