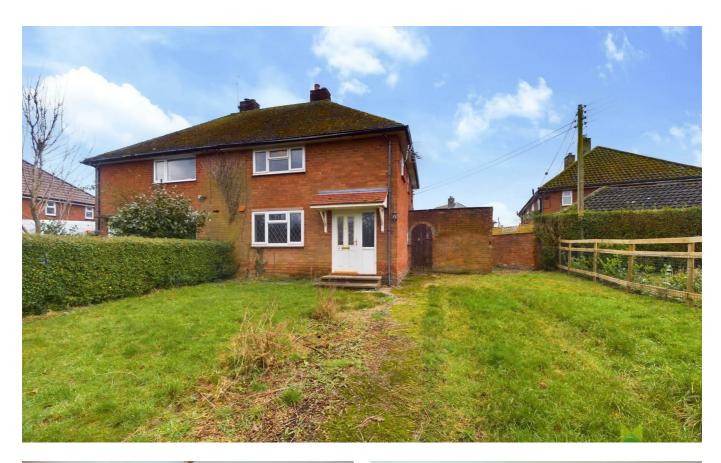

A mature 3 bedroom semi detached house offering scope for modernisation.

Occupying a good sized plot in a cul de sac location in the popular North Shropshire Hamlet, with lovely countryside walks and views.

#### OUTSIDE

The property is approached over driveway with parking. The Front Garden is laid mainly to lawn and enclosed with fencing and hedging. Side pedestrian access to the Rear Garden, again laid to lawn and enclosed with fencing and hedging. Useful store.