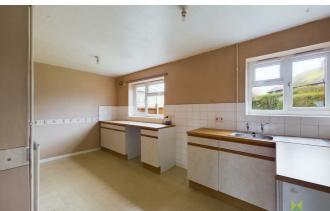

## KITCHEN/DINING ROOM

Dining Area with window to the rear. Kitchen is fitted with range of units incorporating single drainer sink set into base cupboard. Further range of units, window to the rear and door to