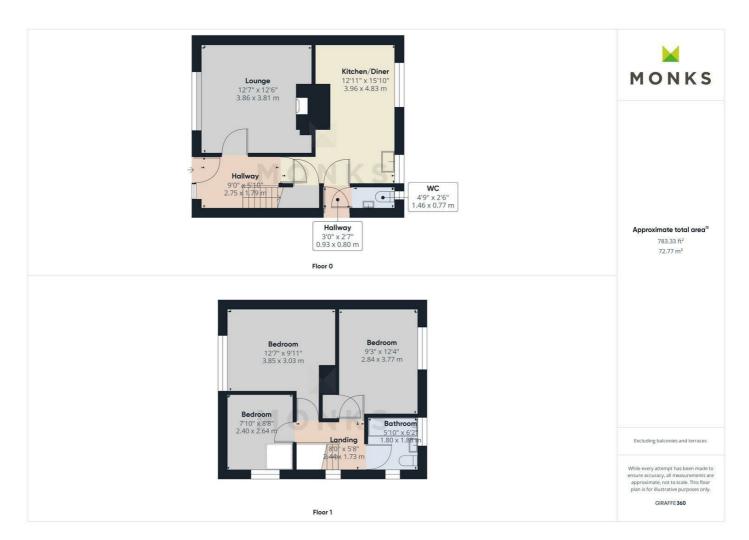

Reception Hall, Lounge, Kitchen/Dining Room, WC,, 3 generous Bedrooms and Bathroom.

Set in good sized Gardens and parking.

No upward chain.

#### **RECEPTION HALL**

Entrance door opens to spacious Reception Hall.

#### LOUNGE

With window overlooking the front, open fireplace, media point.

## KITCHEN/DINING ROOM

Dining Area with window to the rear. Kitchen is fitted with range of units incorporating single drainer sink set into base cupboard. Further range of units, window to the rear and door to

#### WC

With low flush suite, window to the side.

#### **FIRST FLOOR LANDING**

From the Reception Hall staircase leads to First Floor Landing with window to the side and off which lead

#### **BEDROOM 1**

With window to the front with distant views of the Shropshire Hills.

#### **BEDROOM 2**

With window overlooking the rear.

#### **BEDROOM 3**

With window to the side.

#### **BATHROOM**

With suite comprising panelled bath, wash hand basin and WC. Windows to the side and rear.