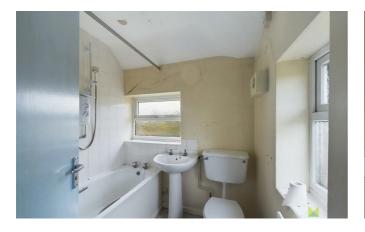

#### **BATHROOM**

With suite comprising panelled bath, wash hand basin and WC. Windows to the side and rear.