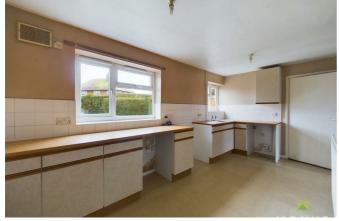

## KITCHEN/DINING ROOM

Dining Area with window to the rear. Kitchen is fitted with range of units incorporating single drainer sink set into base cupboard. Further range of units, window to the rear and door to