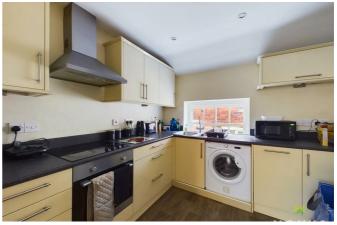

## **OPEN PLAN LIVING/DINING/KITCHEN**

A spacious through room with windows to the front and rear elevations. The Lounge/Dining area has media point and electric panel heater. The Kitchen is fitted with range of units incorporating single drainer sink set into base cupboard. Further range of matching cupboards and drawers with worksurfaces over with space for appliances beneath. Inset 4 ring hob with extractor hood over and oven and grill beneath. Matching range of eye level wall units.