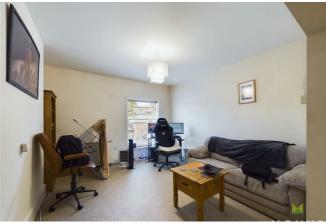

## **OPEN PLAN LIVING/DINING/KITCHEN**

A spacious through room with windows to the front and rear elevations. The Lounge/Dining area has media point and electric panel heater. The Kitchen is fitted with range of units incorporating single drainer sink set into base cupboard. Further range of matching cupboards and drawers with worksurfaces over with space for appliances beneath. Inset 4 ring hob with extractor hood over and oven and grill beneath. Matching range of eye level wall units.