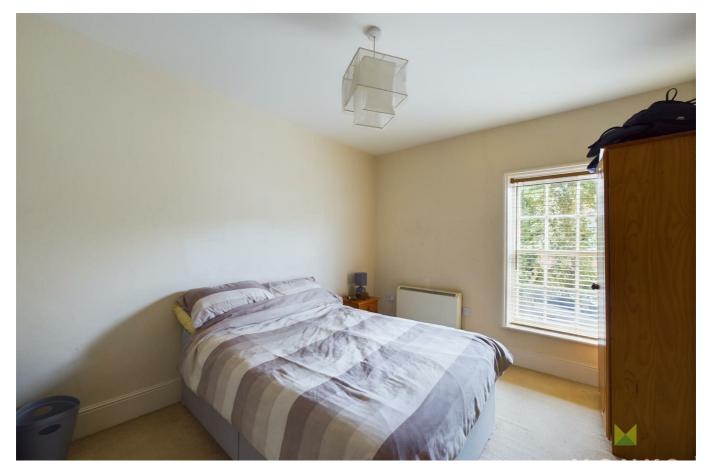

## BEDROOM

A good sized double room with window to the front, wall mounted heater.