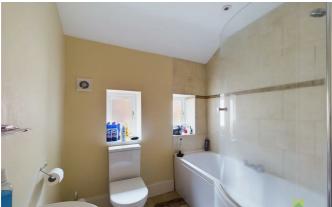

## BATHROOM

With suite comprising panelled bath with shower unit over, wash hand basin and WC. Heated towel rail, window to the rear.