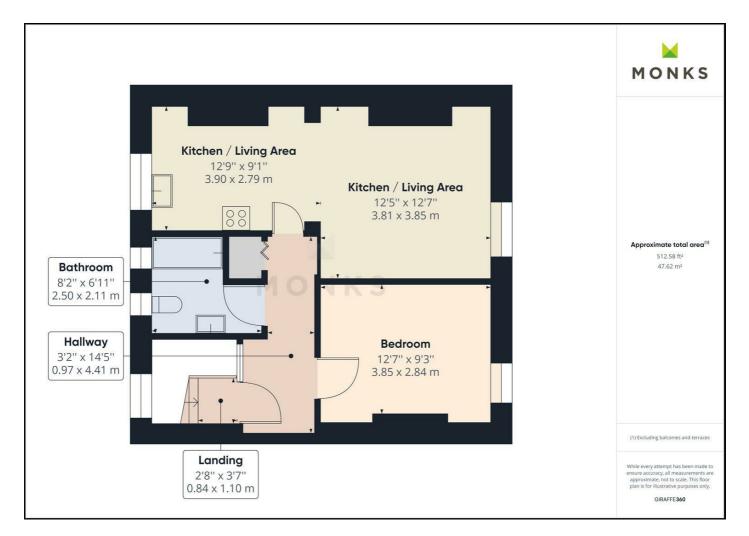

This deceptively spacious Apartment must be viewed to be fully appreciated and briefly comprises Personal Reception Hall, open plan Living/Dining/Kitchen with range of integrated appliances, double Bedroom and Bathroom.

## **RECEPTION HALL**

Personal Reception Hall with staircase leading to the First Floor Landing off which lead

## **OPEN PLAN LIVING/DINING/KITCHEN**

A spacious through room with windows to the front and rear elevations. The Lounge/Dining area has media point and electric panel heater. The Kitchen is fitted with range of units incorporating single drainer sink set into base cupboard. Further range of matching cupboards and drawers with worksurfaces over with space for appliances beneath. Inset 4 ring hob with extractor hood over and oven and grill beneath. Matching range of eye level wall units.

## BEDROOM

A good sized double room with window to the front, wall mounted heater.

## BATHROOM

With suite comprising panelled bath with shower unit over, wash hand basin and WC. Heated towel rail, window to the rear.