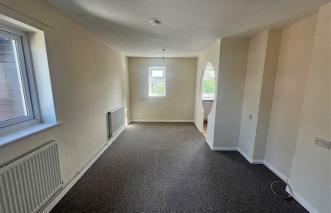

### The features

- FIRST FLOOR STUDIO APARTMENT
- KITCHEN
- PARKING SPACE

- LIVING/BEDROOM
- SHOWER ROOM
- EPC RATING C

A well presented, first floor one bedroom studio apartment. Accommodation comprises: Open plan bedroom/living room/kitchen area, Shower room with white suite. Windows to dual aspect and parking.

**Property details** 

STUDIO

With carpet, centre pendant, magnolia painted wall, Kitchen, Shower room with Low Level WC, vinyl flooring, basin and shower