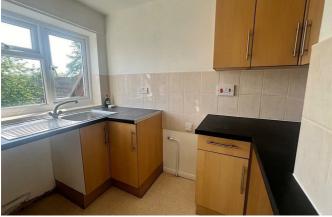

### The features

- FIRST FLOOR STUDIO APARTMENT
- KITCHEN
- PARKING SPACE

- LIVING/BEDROOM
- SHOWER ROOM
- EPC RATING C

A well presented, first floor one bedroom studio apartment. Accommodation comprises: Open plan bedroom/living room/kitchen area, Shower room with white suite. Windows to dual aspect and parking.

**Property details** 

STUDIO

With carpet, centre pendant, magnolia painted wall, Kitchen, Shower room with Low Level WC, vinyl flooring, basin and shower