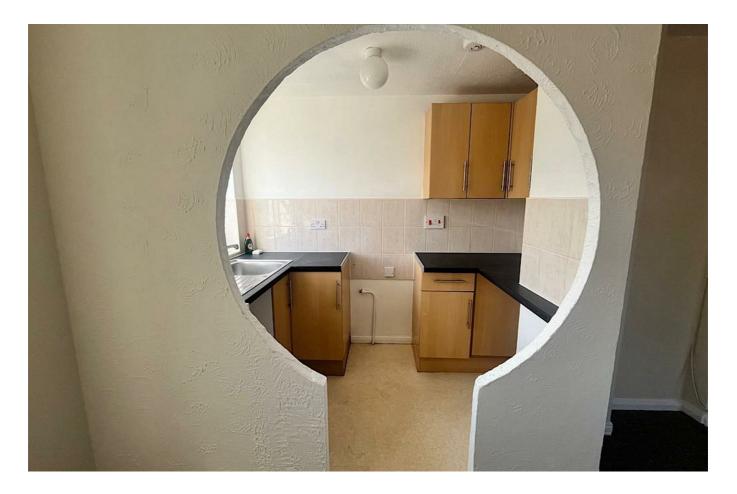

### The features

- FIRST FLOOR STUDIO APARTMENT
- KITCHEN
- PARKING SPACE

- LIVING/BEDROOM
- SHOWER ROOM
- EPC RATING C

A well presented, first floor one bedroom studio apartment. Accommodation comprises: Open plan bedroom/living room/kitchen area, Shower room with white suite. Windows to dual aspect and parking.

**Property details** 

STUDIO

With carpet, centre pendant, magnolia painted wall, Kitchen, Shower room with Low Level WC, vinyl flooring, basin and shower