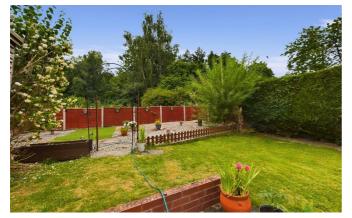

#### OUTSIDE

The property is set back from the road approached over driveway providing ample parking, shaped lawn with flower and shrub beds. The Rear Garden is of a good size, laid extensively to lawn with paved and gravelled seating areas with well stocked flower, shrub and herbaceous beds and enclosed with hedging and specimen trees. Large workshop/store and timber garden storage shed.