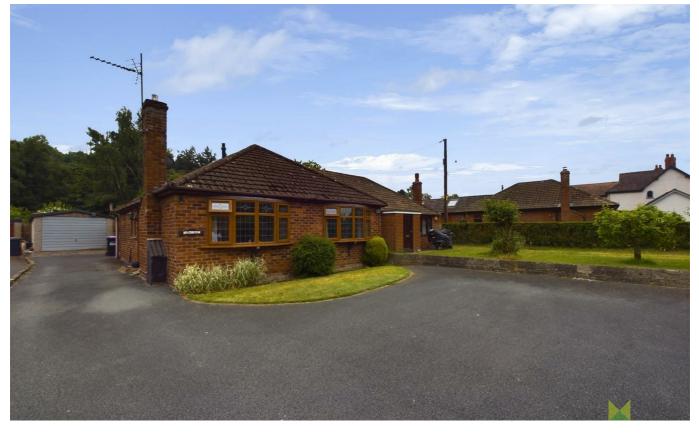

# **Newington Plox Green Road Minsterley Shrewsbury SY5 OHS**

2 Bedroom Bungalow - Semi Detached Offers In The Region Of £259,500

## The features

- SPACIOUS 2 BEDROOM SEMI DETACHED BUNGALOW
  ENVIABLE EDGE OF VILLAGE LOCATION
- GOOD SIZED LOUNGE, DINING ROOM AND KITCHEN
  2 DOUBLE BEDROOMS AND BATHROOM
- GOOD SIZED GARDENS BORDERED BY FARMLAND
  ORIVEWAY WITH AMPLE PARKING
- CLOSE TO AMENITIES AND IDEAL FOR COMMUTERS
  VIEWING RECOMMENDED
- EPC RATING D

\*\* WELL PROPORTIONED SEMI DETEACHED BUNGALOW - ENVIABLE VILLAGE \*\*

An excellent opportunity to purchase this spacious 2 bedroom semi detached bungalow, perfect for those looking to downsize.

Occupying an enviable position on the edge of this popular self sufficient village and ideal for commuters with ease off access to the A5/M54 motorway network.

#### OUTSIDE

The property is set back from the road approached over driveway providing ample parking, shaped lawn with flower and shrub beds. The Rear Garden is of a good size, laid extensively to lawn with paved and gravelled seating areas with well stocked flower, shrub and herbaceous beds and enclosed with hedging and specimen trees. Large workshop/store and timber garden storage shed.