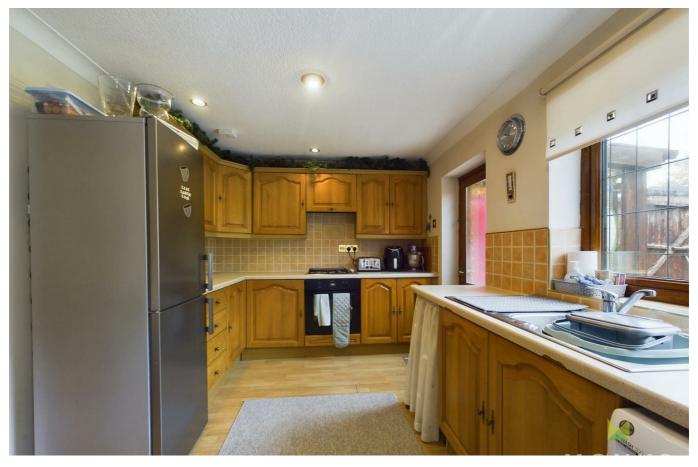

#### **KITCHEN**

with range of wooden fronted units incorporating single drainer sink set into base cupboard. Further range of cupboards and drawers with worksurfaces over and having inset 4 ring hob with extractor hood over and oven and grill beneath, space for appliances and range of eye level wall units. Recessed ceiling lights, radiator, wooden effect flooring and window and door to the rear. Opening to