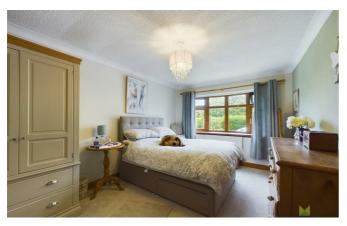

#### **BEDROOM 1**

with bow window to the front, radiator.

# BEDROOM 2

radiator.