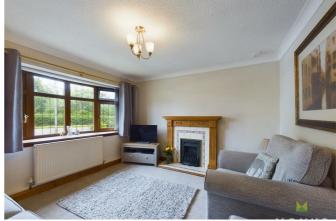

#### LOUNGE

with bow window to the front, wooden fire surround with living flame gas fire, media point, radiator.

#### **DINING ROOM**

with window overlooking the garden, radiator.