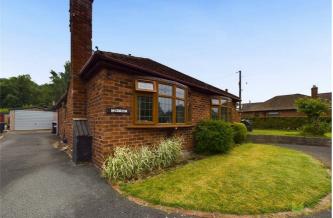

#### LOUNGE

with bow window to the front, wooden fire surround with living flame gas fire, media point, radiator.

#### **BEDROOM 1**

with bow window to the front, radiator.

#### OUTSIDE

The property is set back from the road approached over driveway providing ample parking, shaped lawn with flower and shrub beds. The Rear Garden is of a good size, laid extensively to lawn with paved and gravelled seating areas with well stocked flower, shrub and herbaceous beds and enclosed with hedging and specimen trees. Large workshop/store and timber garden storage shed.