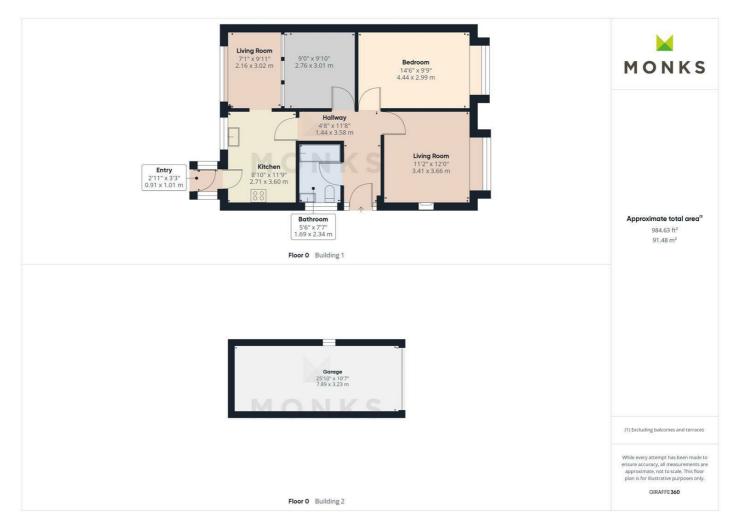

The accommodation briefly comprises Reception Hall, Lounge, Dining Room, Kitchen, 2 double Bedrooms and Bathroom.

The property has the added benefit of gas central heating, double glazing, large garden and driveway with ample parking.

#### **RECEPTION HALL**

Entrance door with glazed side screens to Reception Hall, radiator, off which lead

#### LOUNGE

with bow window to the front, wooden fire surround with living flame gas fire, media point, radiator.

#### **KITCHEN**

with range of wooden fronted units incorporating single drainer sink set into base cupboard. Further range of cupboards and drawers with worksurfaces over and having inset 4 ring hob with extractor hood over and oven and grill beneath, space for appliances and range of eye level wall units. Recessed ceiling lights, radiator, wooden effect flooring and window and door to the rear. Opening to

#### **DINING ROOM**

with window overlooking the garden, radiator.

#### **BEDROOM 1**

with bow window to the front, radiator.

# BEDROOM 2

radiator.

#### BATHROOM

with suite comprising panelled bath with shower unit over, wash hand basin set into vanity with storage, WC. Complementary tiled surrounds, radiator, window to the side.

#### OUTSIDE

The property is set back from the road approached over driveway providing ample parking, shaped lawn with flower and shrub beds. The Rear Garden is of a good size, laid extensively to lawn with paved and gravelled seating areas with well stocked flower, shrub and herbaceous beds and enclosed with hedging and specimen trees. Large workshop/store and timber garden storage shed.