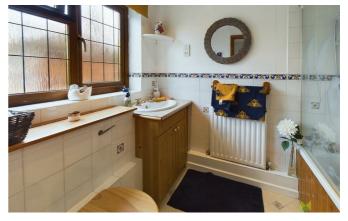

#### BATHROOM

with suite comprising panelled bath with shower unit over, wash hand basin set into vanity with storage, WC. Complementary tiled surrounds, radiator, window to the side.