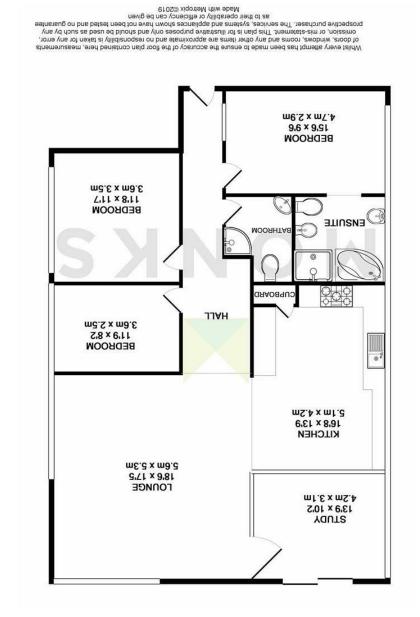

## **Description**

\*\*\*CASH OFFERS ONLY\*\*\*

With stunning South facing views over the West Midland Showground, Town and Countryside beyond, this fabulous Penthouse Apartment offers very spacious accommodation ideal for those looking to downsize and retire, a professional couple or Investor looking for a great return and which is within a short walking distance of the Town Centre.

- Stunning views over the Town and countryside beyond
- Secure Communal entrance and Lift Access to fourth floor
- Fabulous Lounge
- Well fitted Kitchen/Dining Room
- Generous Master Bedroom with en suite Bathroom
- Study/Garden Room
- $\bullet\,$  Two further Double Bedrooms and Shower Room
- Garage and communal Parking
- Delightful well maintained communal Gardens
- Viewing Highly Recommended