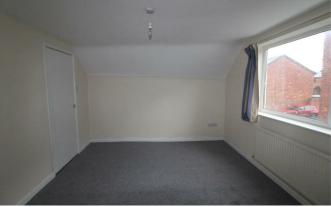

From the lounge, staircase leads to FIRST FLOOR LANDING with radiator and storage cupboard with shelving.

**BEDROOM ONE** 13'6" x 11'4" (4.14m x 3.46m) Having double glazed window to the front, radiator.

**BEDROOM TWO** 13'1" x 10'9" (4.01m x 3.30m) With double glazed window to the side and skylight, radiator.

**BATHROOM** 8'3" x 6'9" (2.54m x 2.08m) Fitted with suite comprising fully tiled shower cubicle with electric shower unit, panelled bath, pedestal wash hand basin and low flush WC. Extensive tiled surrounds, radiator.