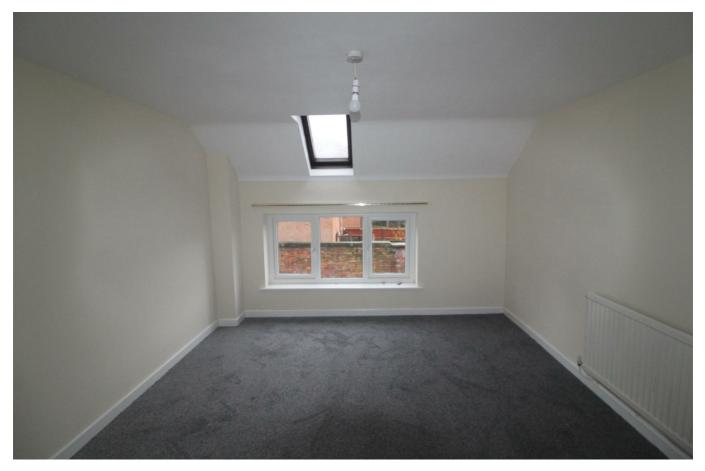

From the lounge, staircase leads to FIRST FLOOR LANDING with radiator and storage cupboard with shelving.

**BEDROOM ONE** 13'6" x 11'4" (4.14m x 3.46m) Having double glazed window to the front, radiator.

**BEDROOM TWO** 13'1" x 10'9" (4.01m x 3.30m) With double glazed window to the side and skylight, radiator.

**BATHROOM** 8'3" x 6'9" (2.54m x 2.08m) Fitted with suite comprising fully tiled shower cubicle with electric shower unit, panelled bath, pedestal wash hand basin and low flush WC. Extensive tiled surrounds, radiator.