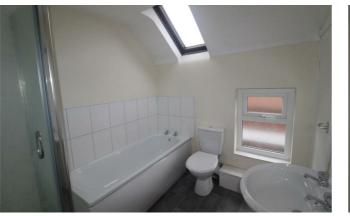

**BEDROOM TWO** 13'1" x 10'9" (4.01m x 3.30m) With double glazed window to the side and skylight, radiator.

**BATHROOM** 8'3" x 6'9" (2.54m x 2.08m) Fitted with suite comprising fully tiled shower cubicle with electric shower unit, panelled bath, pedestal wash hand basin and low flush WC. Extensive tiled surrounds, radiator.