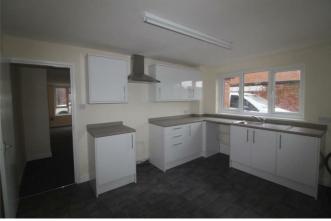

**BREAKFAST KITCHEN** 13'0" x 10'9" (3.97m x 3.28m) Fitted with range of gloss units units incorporatingsingle drainer sink unit with mixer tap set into base cupboard, further range of cupboards with round edge work surfaces over continuing to splashback, gas cooker. matching range of eye level wall units, space for fridge freezer, double glazed window to the side, radiator.