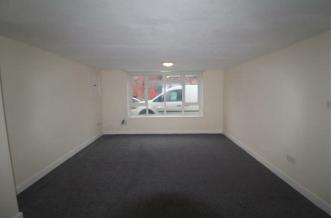

### LOUNGE

21'5" reducing to 18'4" x 13'5" inc study area (6.53m reducing to 5.59m x 4.09m inc study area) Having double glazed windows to the front and side, useful understairs storage cupboard, TV and telephone points, radiator.