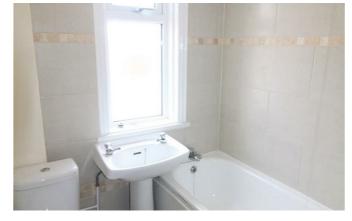

#### **BATHROOM**

with vinyl flooring, fitted with white suite to include electric shower over, wash hand basin and low level WC. Complimentary tiling to walls.