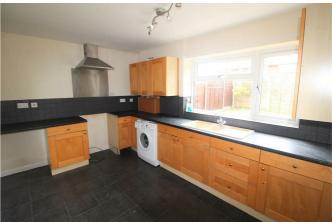

#### **KITCHEN**

With tiled flooring, window overlooking rear garden. Wooden base units with wood effect worksurfaces over and tiled splashbacks, inset one and a half bowl sink unit, space for cooker with extractor hood fitted above, plumbing for both washing machine. Matching range of eye level units.