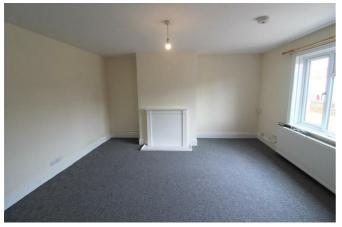

#### LIVING ROOM

with carpet, radiator, window to front aspect, under stairs storage cupboard