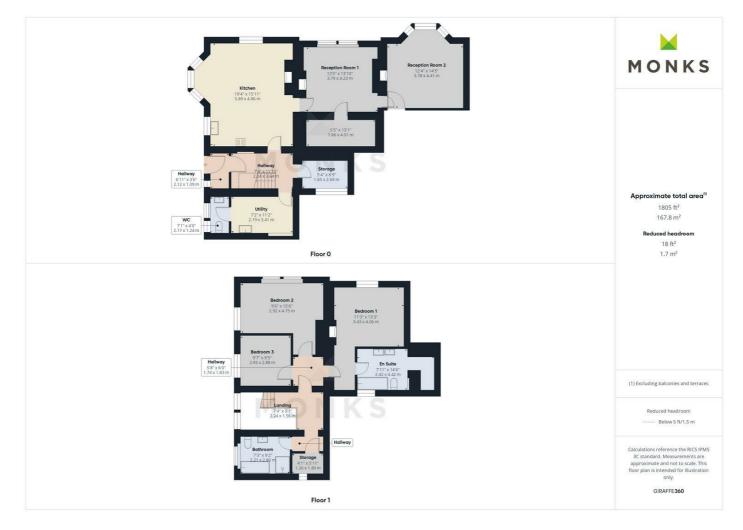

| Property details<br>ENTRANCE HALL | 6'11" x 3'6" (2.12 x 1.09)    |
|-----------------------------------|-------------------------------|
| KITCHEN                           | 17'8" x 15'11" (5.389 x 4.86) |
| <b>RECEPTION ROOM 1</b>           | 12'5" x 13'10" (3.79 x 4.23)  |
| <b>RECEPTION ROOM 2</b>           | 12'4" x 14'5" (3.78 x 4.41)   |
| UTILITY ROOM                      | 7'2" x 11'2" (2.19 x 3.41)    |
| WC                                | 7'1" x 4'0" (2.17 x 1.24)     |
| STAIRS AND LANDING                |                               |
| BEDROOM 1                         | 11'3" x 13'3" (3.43 x 4.06)   |
| EN SUITE                          | 7'11" x 14'6" (2.42 x 4.42)   |
| BEDROOM 2                         | 9'6" x 15'7" (2.92 x 4.75)    |
| BEDROOM 3                         | 9'7" x 9'5" (2.93 x 2.88)     |
| BATHROOM                          | 7'3" x 9'2" (2.21 x 2.80)     |