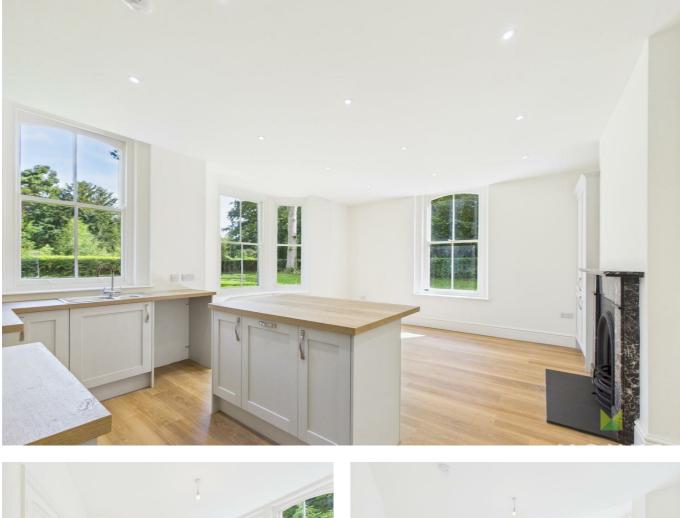

The ground floor features a welcoming entrance hall, two reception rooms ideal for living and entertaining, cloakroom, and a stunning open-plan kitchen/dining area. A separate utility room offers additional convenience.

| Property details<br>ENTRANCE HALL | 6'11" x 3'6" (2.12 x 1.09)    |
|-----------------------------------|-------------------------------|
| KITCHEN                           | 17'8" x 15'11" (5.389 x 4.86) |
| <b>RECEPTION ROOM 1</b>           | 12'5" x 13'10" (3.79 x 4.23)  |
| <b>RECEPTION ROOM 2</b>           | 12'4" x 14'5" (3.78 x 4.41)   |
| UTILITY ROOM                      | 7'2" x 11'2" (2.19 x 3.41)    |
| WC                                | 7'1" x 4'0" (2.17 x 1.24)     |
| STAIRS AND LANDING                |                               |
| BEDROOM 1                         | 11'3" x 13'3" (3.43 x 4.06)   |
| EN SUITE                          | 7'11" x 14'6" (2.42 x 4.42)   |
| BEDROOM 2                         | 9'6" x 15'7" (2.92 x 4.75)    |
| BEDROOM 3                         | 9'7" x 9'5" (2.93 x 2.88)     |
| BATHROOM                          | 7'3" x 9'2" (2.21 x 2.80)     |