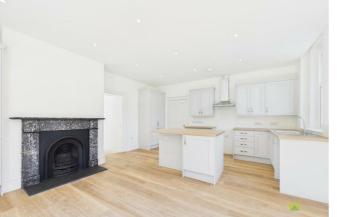

The ground floor features a welcoming entrance hall, two reception rooms ideal for living and entertaining, cloakroom, and a stunning open-plan kitchen/dining area. A separate utility room offers additional convenience.

| Property details<br>ENTRANCE HALL | 6'11" x 3'6" (2.12 x 1.09)    |
|-----------------------------------|-------------------------------|
| KITCHEN                           | 17'8" x 15'11" (5.389 x 4.86) |
| <b>RECEPTION ROOM 1</b>           | 12'5" x 13'10" (3.79 x 4.23)  |
| <b>RECEPTION ROOM 2</b>           | 12'4" x 14'5" (3.78 x 4.41)   |
| UTILITY ROOM                      | 7'2" x 11'2" (2.19 x 3.41)    |
| WC                                | 7'1" x 4'0" (2.17 x 1.24)     |
| STAIRS AND LANDING                |                               |
| BEDROOM 1                         | 11'3" x 13'3" (3.43 x 4.06)   |
| EN SUITE                          | 7'11" x 14'6" (2.42 x 4.42)   |
| BEDROOM 2                         | 9'6" x 15'7" (2.92 x 4.75)    |
| BEDROOM 3                         | 9'7" x 9'5" (2.93 x 2.88)     |
| BATHROOM                          | 7'3" x 9'2" (2.21 x 2.80)     |