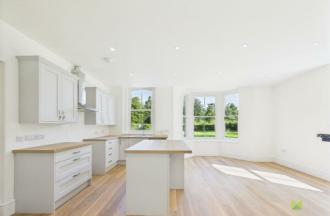

The ground floor features a welcoming entrance hall, two reception rooms ideal for living and entertaining, cloakroom, and a stunning open-plan kitchen/dining area. A separate utility room offers additional convenience.

| Property details<br>ENTRANCE HALL | 6'11" x 3'6" (2.12 x 1.09)    |
|-----------------------------------|-------------------------------|
| KITCHEN                           | 17'8" x 15'11" (5.389 x 4.86) |
| <b>RECEPTION ROOM 1</b>           | 12'5" x 13'10" (3.79 x 4.23)  |
| <b>RECEPTION ROOM 2</b>           | 12'4" x 14'5" (3.78 x 4.41)   |
| UTILITY ROOM                      | 7'2" x 11'2" (2.19 x 3.41)    |
| WC                                | 7'1" x 4'0" (2.17 x 1.24)     |
| STAIRS AND LANDING                |                               |
| BEDROOM 1                         | 11'3" x 13'3" (3.43 x 4.06)   |
| EN SUITE                          | 7'11" x 14'6" (2.42 x 4.42)   |
| BEDROOM 2                         | 9'6" x 15'7" (2.92 x 4.75)    |
| BEDROOM 3                         | 9'7" x 9'5" (2.93 x 2.88)     |
| BATHROOM                          | 7'3" x 9'2" (2.21 x 2.80)     |