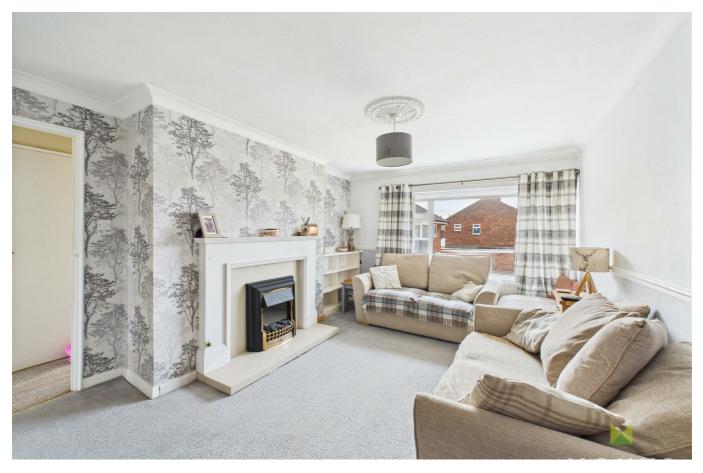

#### LOUNGE/DINING ROOM

with window to the front, media point, wooden fire surround with ornamental fire.