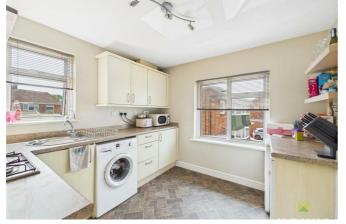

#### **KITCHEN**

with range of units incorporating single drainer sink with mixer taps set into base cupboard. Further range of cupboards and drawers with work surfaces over and having inset 4 ring hob with extractor hood over and oven and grill beneath, space for washing machine and fridge and freezer. Tiled surrounds and matching eye level wall units,, windows to the front and side, radiator.