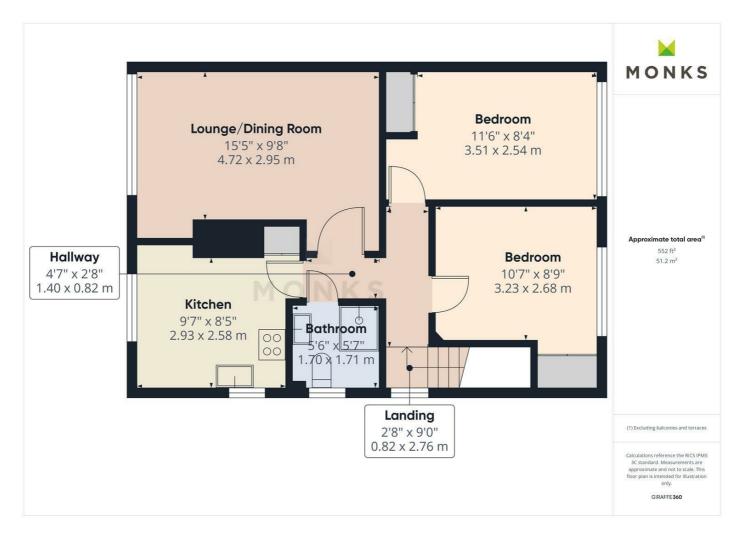

The accommodation briefly comprises personal Entrance with stairs to First Floor, good sized Lounge/Dining Room, Kitchen, 2 generous double Bedrooms and Shower Room.

The property has the benefit of central heating, driveway with parking, garage and enclosed personal rear garden.

#### LOUNGE/DINING ROOM

with window to the front, media point, wooden fire surround with ornamental fire.

#### **KITCHEN**

with range of units incorporating single drainer sink with mixer taps set into base cupboard. Further range of cupboards and drawers with work surfaces over and having inset 4 ring hob with extractor hood over and oven and grill beneath, space for washing machine and fridge and freezer. Tiled surrounds and matching eye level wall units,, windows to the front and side, radiator.

#### **BEDROOM 1**

with window to the rear, built in double wardrobe and wooden panelling to one wall. Media point, radiator.

#### **BEDROOM 2**

with window to the rear, built in double wardrobe, radiator.

#### SHOWER ROOM

with suite comprising shower cubicle with electric shower unit, wash hand basin and WC. Complementary tiled surrounds, heated towel rail, window to the side.