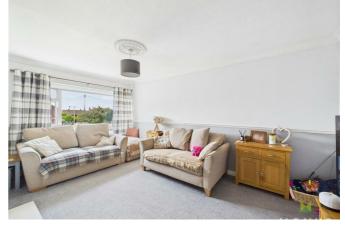

#### LOUNGE/DINING ROOM

with window to the front, media point, wooden fire surround with ornamental fire.