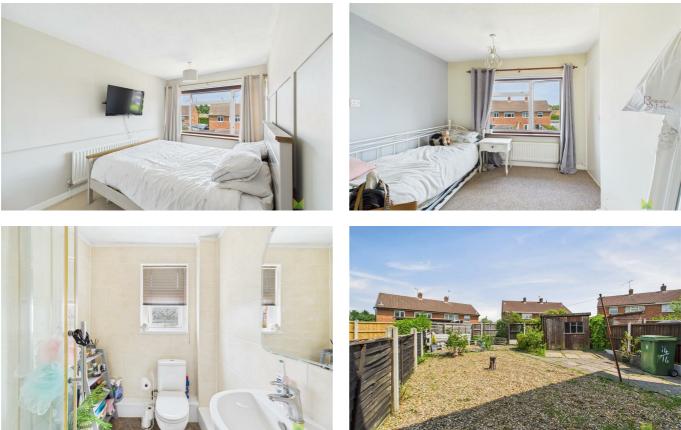

#### **BEDROOM 1**

with window to the rear, built in double wardrobe and wooden panelling to one wall. Media point, radiator.

#### **BEDROOM 2**

with window to the rear, built in double wardrobe, radiator.

#### SHOWER ROOM

with suite comprising shower cubicle with electric shower unit, wash hand basin and WC. Complementary tiled surrounds, heated towel rail, window to the side.

#### OUTSIDE

The property is approached over driveway with parking and leading to the Garage. Built in storage unit with power and timber garden shed. The Garden is enclosed and laid for ease of maintenance to gravelled and paved areas and enclosed with fencing.