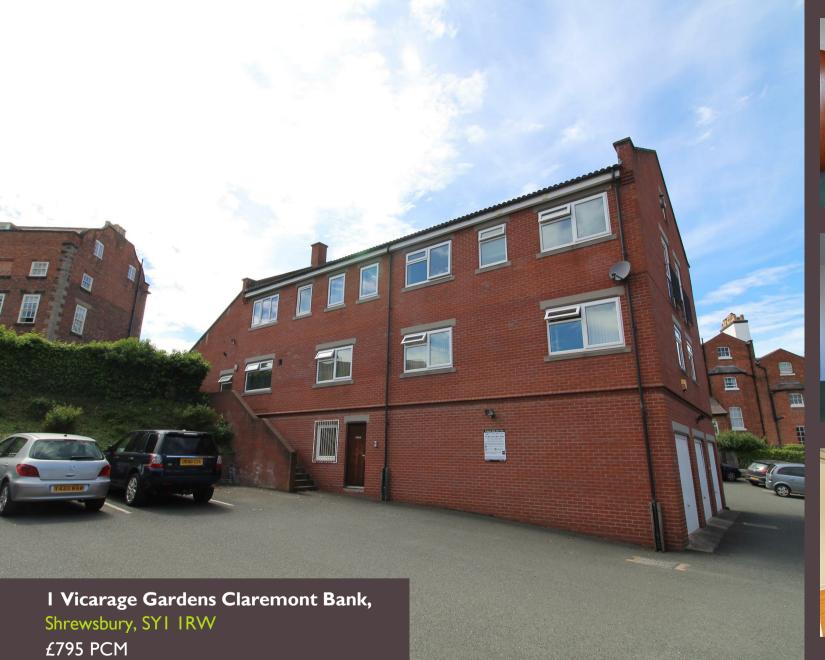

## **Description**

A well-presented two bedroom apartment with parking, situated in the Town Centre. Accommodation briefly comprises: Entrance hallway, open plan living / dining / kitchen, sun room, two double bedrooms, fitted bathroom.

## **IMPORTANT NOTICE**

Information for tenants:

Rent: £795 per calendar month

Deposit: £917 Monks have considered that the deposit for this property is Equivalent to 5 weeks rent

Holding Deposit: £183 Equivalent to 1 Weeks Rent