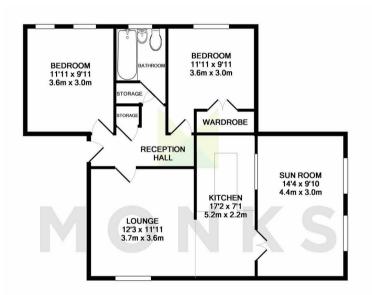

## **Description**

A well-presented two bedroom apartment with parking, situated in the Town Centre. Accommodation briefly comprises: Entrance hallway, open plan living / dining / kitchen, sun room, two double bedrooms, fitted bathroom.

## TOTAL APPROX. FLOOR AREA 761 SQ.FT. (70.7 SQ.M.)

Whilst every attempt has been made to ensure the accuracy of the floor plan contained here, measurements of doors, windows, rooms and any other items are approximate and no responsibility is taken for any error, omission, or mis-statement. This plan is for illustrative purposes only and should be used as such by any prospective purchaser. The services, systems and appliances shown have not been tested and no guarantee as to their operability or efficiency can be given Made with Metropix EQUIPM.