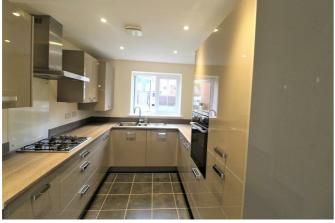

#### **KITCHEN**

With a range of high gloss units with wood effect worksurface over, integrated oven, gas hob with cooker hood over, integrated fridge freezer and dishwasher. Window to front aspect, tiled flooring