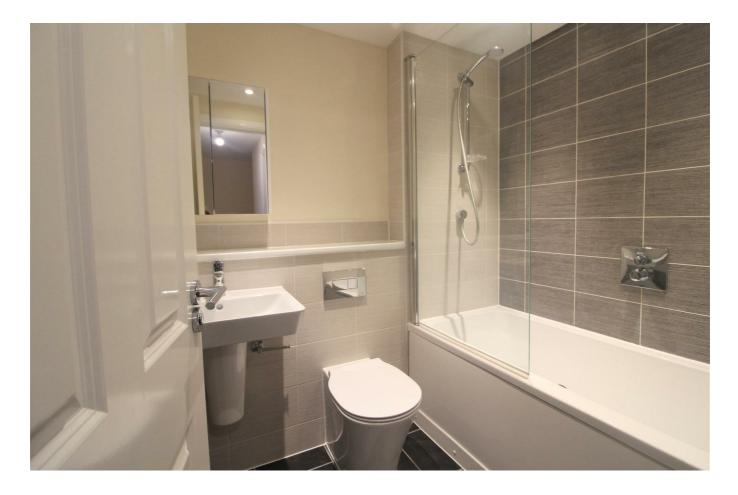

#### **ENSUITE**

With 3 piece suite to include; shower cubicle, wash hand basin, low level WC, obscured window to front aspect, shaved socket, wall mounted heated towel rail

#### BATHROOM

With 3 piece suite to include: panelled bath with shower over, wash hand basin, WC, wall mounted heated towel rail