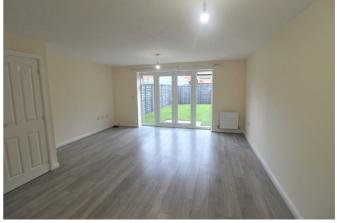

#### LIVING ROOM

With wood effect flooring, double doors to OUTSIDE, under stairs storage cupboard, radiator