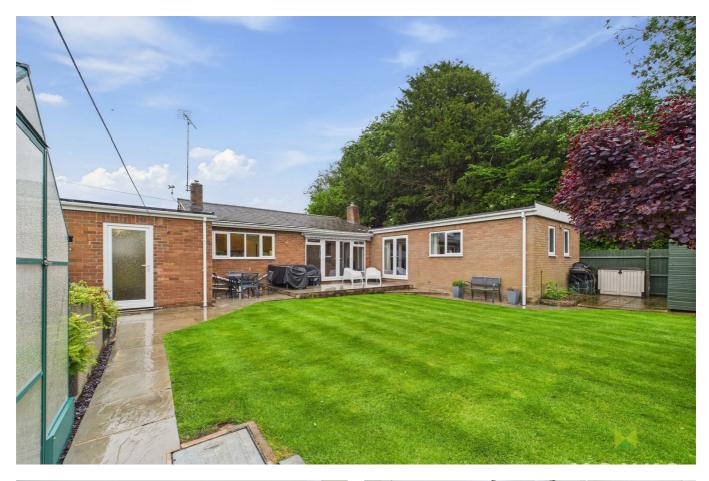

#### OUTSIDE

The property is approached over gravelled driveway with parking for several cars and leading to the Garage. Enclosed and well screened by tall mature hedging.

The Rear Garden is a particular feature of the property, being South facing and offering a great level of privacy. Laid to raised paved sun terrace which is ideal for those who love to entertain and dine alfresco. Garden laid to lawn with well stocked flower, shrub and herbaceous beds.