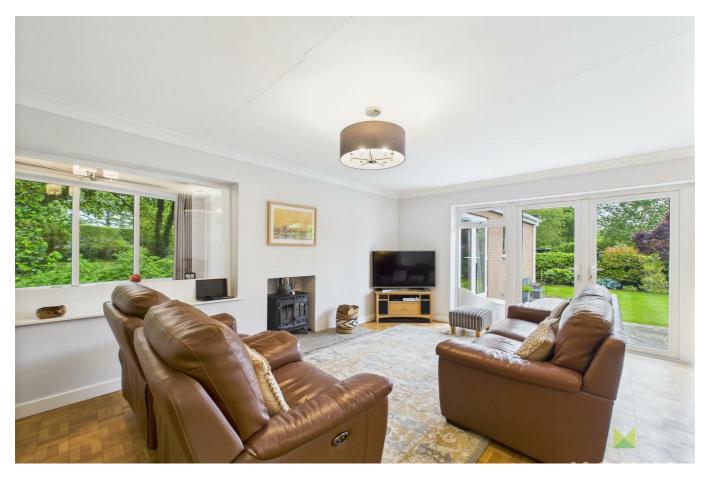

#### LOUNGE/DINING ROOM

A generous and naturally well lit L-shaped room with parquet wood block floor. Double opening French doors with glazed side screens leading onto the paved sun terrace and gardens, media point, radiator. Feature cast iron log burner.

#### SITTING/FAMILY ROOM

A great multi purpose room with double opening French doors leading onto the rear sun terrace, media point, radiator.