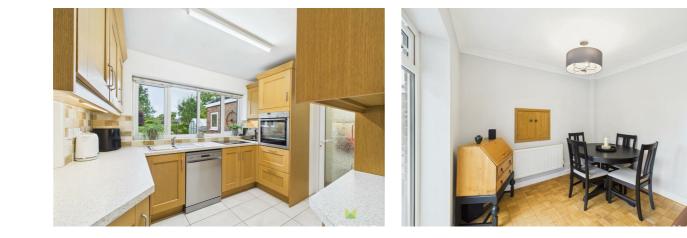

#### **KITCHEN**

Attractively fitted with range of wooden fronted units incorporating single drainer sink set into base cupboard. Further range of cupboards and drawers with work surfaces over and having space for dishwasher and inset hob. Eye level oven and grill with cupboards above and below and fridge/freezer. Tiled surrounds and matching eye level wall units. Window with lovely aspect over the garden. Door to Garage/Utility.