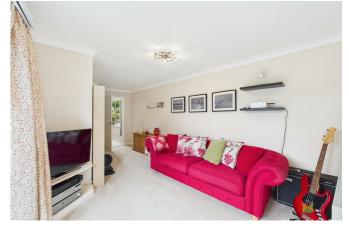

#### LOUNGE/DINING ROOM

A generous and naturally well lit L-shaped room with parquet wood block floor. Double opening French doors with glazed side screens leading onto the paved sun terrace and gardens, media point, radiator. Feature cast iron log burner.

#### SITTING/FAMILY ROOM

A great multi purpose room with double opening French doors leading onto the rear sun terrace, media point, radiator.