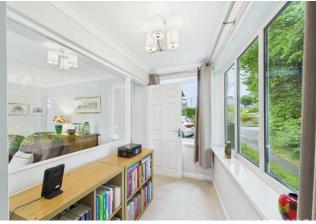

#### **RECEPTION HALL**

Covered entrance with door opening to spacious Reception Hall with wooden floor covering, radiator. Double opening glazed doors to

#### **HOME OFFICE AREA**

From the Lounge door leads through to the inner hall which lends itself to a useful work from home area, with window to the side.