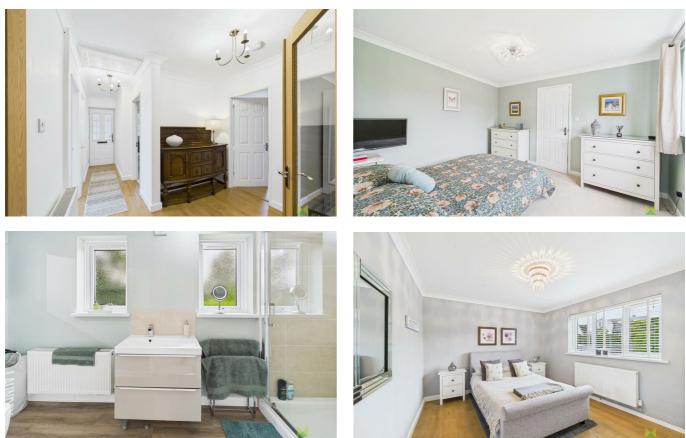

#### PRINCIPAL BEDROOM

with window to the side overlooking the garden, media point, radiator.

#### **EN SUITE SHOWER ROOM**

with suite comprising large walk in shower cubicle, wash hand basin set into vanity with storage beneath and WC. Complementary tiled surrounds, radiator and two windows to the side.

#### **BEDROOM 2**

A generous double room with window to the front, radiator, wooden floor covering.

#### **BEDROOM 3**

another generous double room with window to the front, wooden floor covering, radiator.