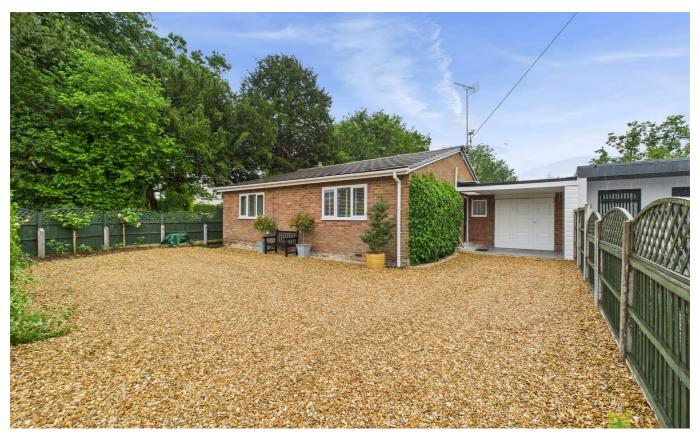

#### OUTSIDE

The property is approached over gravelled driveway with parking for several cars and leading to the Garage. Enclosed and well screened by tall mature hedging.

The Rear Garden is a particular feature of the property, being South facing and offering a great level of privacy. Laid to raised paved sun terrace which is ideal for those who love to entertain and dine alfresco. Garden laid to lawn with well stocked flower, shrub and herbaceous beds.

The property has the benefit of oil central heating, double glazing, driveway with ample parking, garage/workshop and lovely private enclosed South facing rear garden.

VIEWING ESSENTIAL