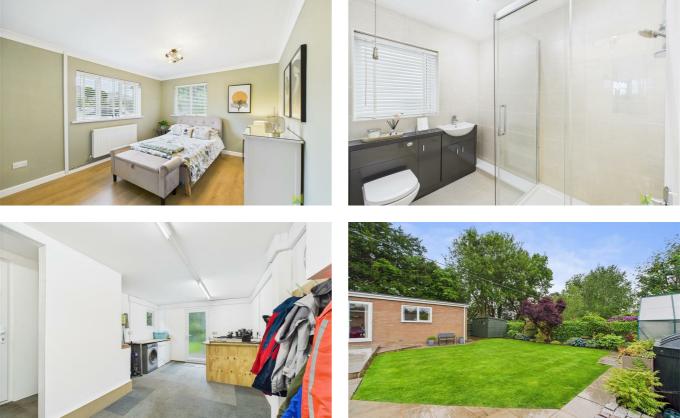

#### **BEDROOM 2**

A generous double room with window to the front, radiator, wooden floor covering.

#### **BEDROOM 3**

another generous double room with window to the front, wooden floor covering, radiator.

#### SHOWER/CLOAKROOM

with suite comprising shower cubicle with electric shower, wash hand basin and WC set into concealed high gloss unit with storage. Complementary tiled surrounds, radiator, window to the side.

#### GARAGE/WORKSHOP/UTILITY

Another great multi purpose space with covered entrance, third and two thirds opening door and single side opening door. Currently used as a workshop with Utility Section with plumbing for washing machine, ample space for appliances and sink unit. Personal door to the garden and Kitchen.

#### OUTSIDE

The property is approached over gravelled driveway with parking for several cars and leading to the Garage. Enclosed and well screened by tall mature hedging.

The Rear Garden is a particular feature of the property, being South facing and offering a great level of privacy. Laid to raised paved sun terrace which is ideal for those who love to entertain and dine alfresco. Garden laid to lawn with well stocked flower, shrub and herbaceous beds.