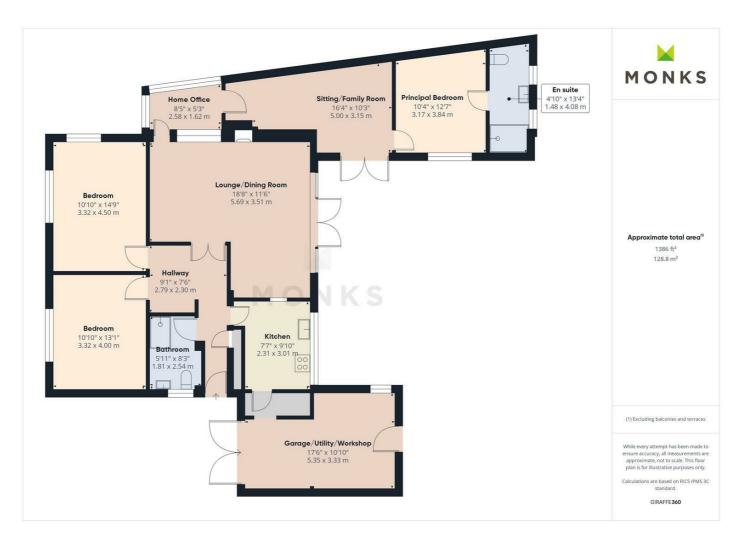

\*\*\* FABULOUS FOOT PRINT - BEAUTIFULLY PRESENTED AND EXTENDED 3 BEDROOM BUNGALOW \*\*\*

An excellent opportunity to purchase this immaculate detached home which has been extended and provides deceptively spacious and versatile accommodation which truly must be viewed to be fully appreciated - perfect for those looking to downsize with space, dependent relative or work from home.

 $Occupying an enviable position in this much sought after village on the Southern edge of Shrewsbury, ideally placed for commuters with ease of access to the <math>\Lambda5/M54$  motorway network.

The accommodation briefly comprises Reception Hall with Shower/Cloakroom, spacious Lounge/Dining Room, Kitchen, Sitting/Family Room, Principal Bedroom with en suite Shower Room and 2 further Double Bedrooms.

#### LOCATION

Occupying an enviable position in this much sought after village on the Southern edge of Shrewsbury, ideally placed for commuters with ease of access to the A5/M54 motorway network.

#### **RECEPTION HALL**

Covered entrance with door opening to spacious Reception Hall with wooden floor covering, radiator. Double opening glazed doors to

#### LOUNGE/DINING ROOM

A generous and naturally well lit L-shaped room with parquet wood block floor. Double opening French doors with glazed side screens leading onto the paved sun terrace and gardens, media point, radiator. Feature cast iron log burner.

#### **KITCHEN**

Attractively fitted with range of wooden fronted units incorporating single drainer sink set into base cupboard. Further range of cupboards and drawers with work surfaces over and having space for dishwasher and inset hob. Eye level oven and grill with cupboards above and below and fridge/freezer. Tiled surrounds and matching eye level wall units. Window with lovely aspect over the garden. Door to Garage/Utility.

#### **HOME OFFICE AREA**

From the Lounge door leads through to the inner hall which lends itself to a useful work from home area, with window to the side.

#### SITTING/FAMILY ROOM

A great multi purpose room with double opening French doors leading onto the rear sun terrace, media point, radiator.

#### PRINCIPAL BEDROOM

with window to the side overlooking the garden, media point, radiator.

#### **EN SUITE SHOWER ROOM**

with suite comprising large walk in shower cubicle, wash hand basin set into vanity with storage beneath and WC. Complementary tiled surrounds, radiator and two windows to the side.

#### **BEDROOM 2**

A generous double room with window to the front, radiator, wooden floor covering.

#### **BEDROOM 3**

another generous double room with window to the front, wooden floor covering, radiator.

#### SHOWER/CLOAKROOM

with suite comprising shower cubicle with electric shower, wash hand basin and WC set into concealed high gloss unit with storage. Complementary tiled surrounds, radiator, window to the side.

#### GARAGE/WORKSHOP/UTILITY

Another great multi purpose space with covered entrance, third and two thirds opening door and single side opening door. Currently used as a workshop with Utility Section with plumbing for washing machine, ample space for appliances and sink unit. Personal door to the garden and Kitchen.

#### OUTSIDE

The property is approached over gravelled driveway with parking for several cars and leading to the Garage. Enclosed and well screened by tall mature hedging.

The Rear Garden is a particular feature of the property, being South facing and offering a great level of privacy. Laid to raised paved sun terrace which is ideal for those who love to entertain and dine alfresco. Garden laid to lawn with well stocked flower, shrub and herbaceous beds.