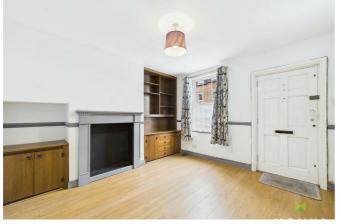

#### LOUNGE

with window overlooking the front, radiator. Wooden fire surround with display plinth and built in storage cupboards to either side, wooden effect flooring.