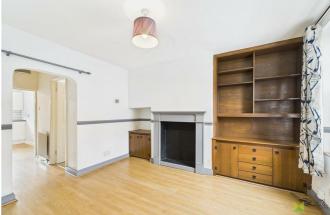

#### LOUNGE

with window overlooking the front, radiator. Wooden fire surround with display plinth and built in storage cupboards to either side, wooden effect flooring.