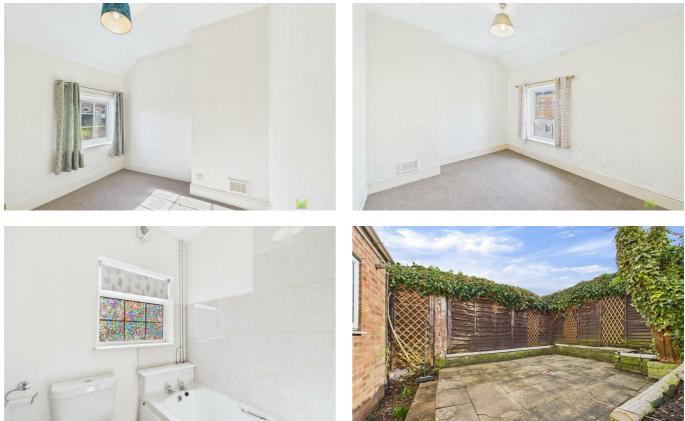

#### LOUNGE

with window overlooking the front, radiator. Wooden fire surround with display plinth and built in storage cupboards to either side, wooden effect flooring.

#### **KITCHEN/BREAKFAST ROOM**

Fitted with range of white high gloss fronted units incorporating single drainer sink set into base cupboard. Further range of cupboards and drawers with work surfaces over and space for appliances, inset 4 ring hob with extractor hood over and oven and grill beneath. Tiled surrounds and range of eye level wall units, window overlooking the rear and door to the side. Wooden effect flooring.

#### BATHROOM

with suite comprising panelled bath, wash hand basin and WC. Complementary tiled surrounds, radiator.

#### OUTSIDE

To the front is a small forecourt area which is paved. The Rear Garden has a paved sun terrace with raised flower and shrub beds.