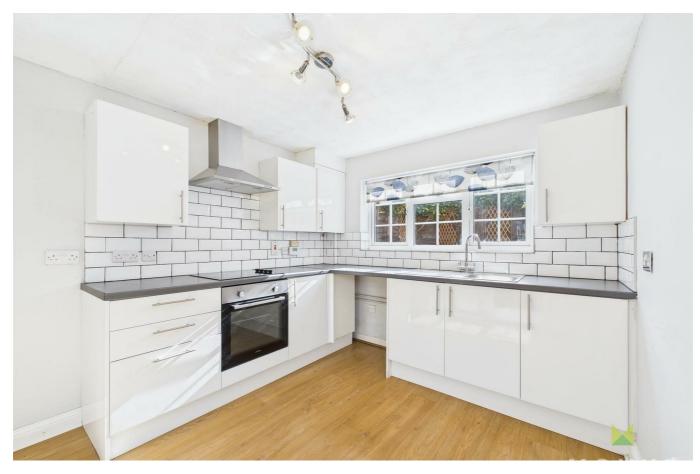

#### **KITCHEN/BREAKFAST ROOM**

Fitted with range of white high gloss fronted units incorporating single drainer sink set into base cupboard. Further range of cupboards and drawers with work surfaces over and space for appliances, inset 4 ring hob with extractor hood over and oven and grill beneath. Tiled surrounds and range of eye level wall units, window overlooking the rear and door to the side. Wooden effect flooring.