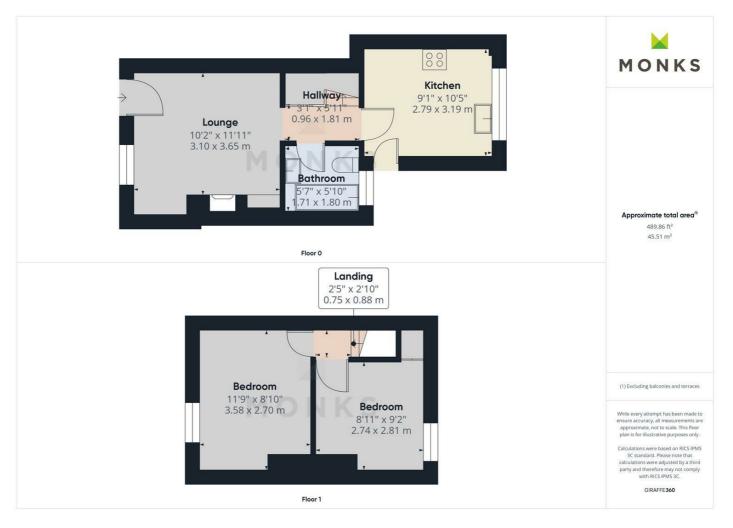

The accommodation briefly comprises Lounge, Kitchen/Breakfast Room, 2 Bedrooms and Bathroom.

The property has the benefit of gas central heating, double glazing and courtyard garden.

#### LOUNGE

with window overlooking the front, radiator. Wooden fire surround with display plinth and built in storage cupboards to either side, wooden effect flooring.

#### **KITCHEN/BREAKFAST ROOM**

Fitted with range of white high gloss fronted units incorporating single drainer sink set into base cupboard. Further range of cupboards and drawers with work surfaces over and space for appliances, inset 4 ring hob with extractor hood over and oven and grill beneath. Tiled surrounds and range of eye level wall units, window overlooking the rear and door to the side. Wooden effect flooring.

#### BATHROOM

with suite comprising panelled bath, wash hand basin and WC. Complementary tiled surrounds, radiator.

#### **FIRST FLOOR LANDING**

Staircase leads to First Floor Landing off which lead

#### **BEDROOM 1**

with window to the front, radiator.

#### **BEDROOM 2**

with window to the rear, built in storage cupboard, radiator.