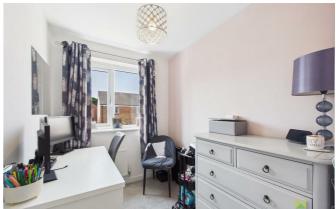

#### **BEDROOM 2**

with window to the rear, radiator.

#### **BEDROOM 3**

with window to the rear, radiator.