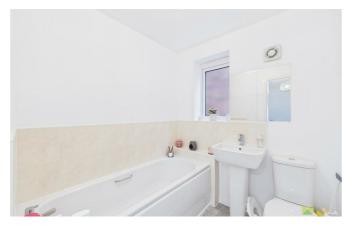

#### BATHROOM

with suite comprising panelled bath, wash hand basin and WC. Complementary tiled surrounds, radiator.