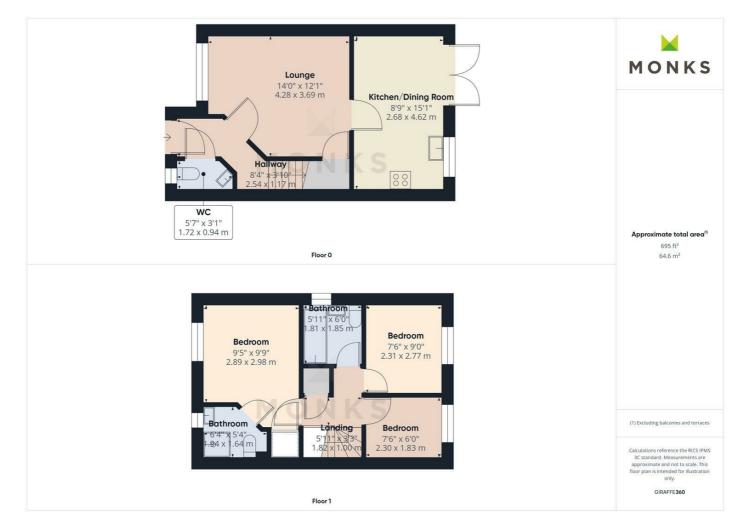

The accommodation briefly comprises Reception Hall with Cloakroom, Lounge, Kitchen/Dining Room, Principal Bedroom with en suite, 2 further Bedrooms and Bathroom.

The property has the benefit of gas central heating, double glazing, driveway with ample parking and enclosed rear garden.

#### **RECEPTION HALL**

Covered entrance with door to Reception Hall, radiator.

#### CLOAKROOM

with WC and wash hand basin, radiator.

#### LOUNGE

having window overlooking the front, media point, radiator. Useful under stairs storage cupboard.

#### **KITCHEN/DINING ROOM**

Dining Area having double opening French doors leading onto the garden, radiator.

Kitchen fitted with range of grey fronted units incorporating single drainer sink set into base cupboard. Further range of cupboards and drawers with work surfaces over and having space beneath for dishwasher and washing machine. Inset 4 ring hob with extractor hood over and double oven and grill beneath, space for fridge freezer and eye level wall units. Window overlooking the rear.

#### **FIRST FLOOR LANDING**

From the Reception Hall staircase leads to First Floor Landing with access to roof space.

#### **PRINCIPAL BEDROOM**

having window to the front with pleasant open aspect, built in storage cupboard, radiator.

#### SHOWER ROOM

with suite comprising shower cubicle, wash hand basin and WC. Complementary tiled surrounds, radiator.

#### **BEDROOM 2**

with window to the rear, radiator.

#### **BEDROOM 3**

with window to the rear, radiator.

#### BATHROOM

with suite comprising panelled bath, wash hand basin and WC. Complementary tiled surrounds, radiator.

#### OUTSIDE

The property occupies an enviable cul de sac location

with pleasant open aspect to the fore, approached over driveway with parking for several cars.

The Rear Garden is laid to paved sun terrace and lawn with timber garden storage shed and enclosed with fencing.