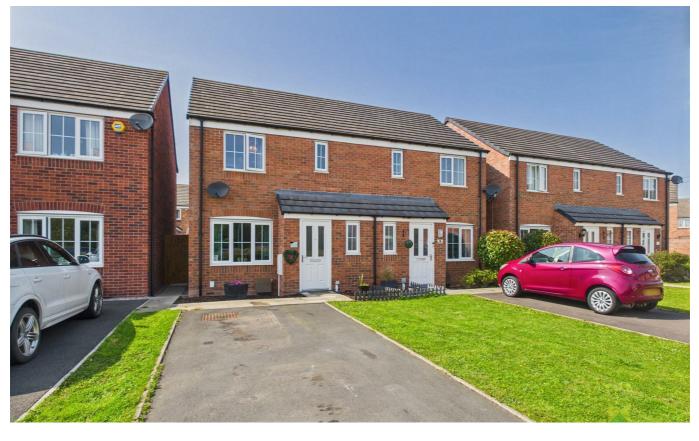

# 8 Bodkin Way Shrewsbury **SY14FD**

**3 Bedroom House - Semi-Detached** Offers In The Region Of £245,000

\*\*\* EXCELLENT 3 BEDROOM HOME WITH OPEN ASPECT \*\*\*

An attractively presented 3 bedroom semi detached home - perfect for a first time buyer or growing family, being offered for sale with no upward chain.

 $Occupying an enviable cul de sac location with a long driveway providing ample parking and having lovely open aspect to the fore. Ideally placed for commuters with ease of access to the <math>\Lambda5/M54$  motorway network and an excellent range of amenities.

#### LOCATION

Occupying an enviable cul de sac location with a long driveway providing ample parking and having lovely open aspect to the fore. Ideally placed for commuters with ease of access to the A5/M54 motorway network and an excellent range of amenities.

#### OUTSIDE

The property occupies an enviable cul de sac location

with pleasant open aspect to the fore, approached over driveway with parking for several cars.

The Rear Garden is laid to paved sun terrace and lawn with timber garden storage shed and enclosed with fencing.