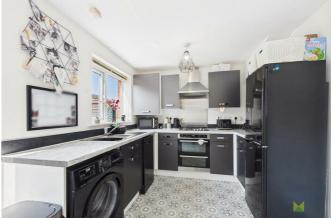

#### **KITCHEN/DINING ROOM**

Dining Area having double opening French doors leading onto the garden, radiator.

Kitchen fitted with range of grey fronted units incorporating single drainer sink set into base cupboard. Further range of cupboards and drawers with work surfaces over and having space beneath for dishwasher and washing machine. Inset 4 ring hob with extractor hood over and double oven and grill beneath, space for fridge freezer and eye level wall units. Window overlooking the rear.