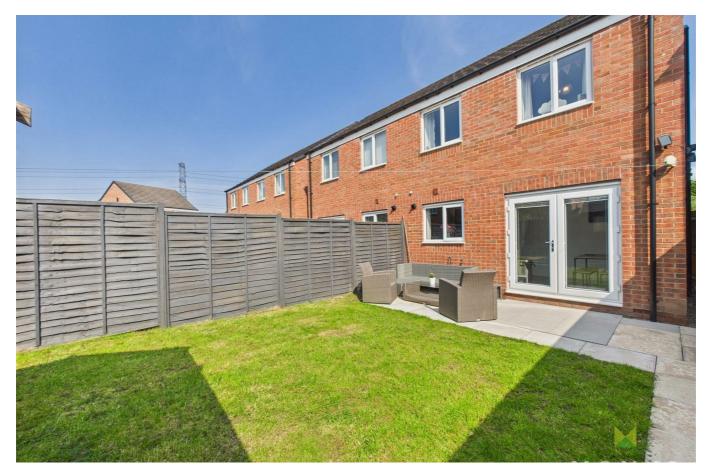

#### OUTSIDE

The property occupies an enviable cul de sac location

with pleasant open aspect to the fore, approached over driveway with parking for several cars.

The Rear Garden is laid to paved sun terrace and lawn with timber garden storage shed and enclosed with fencing.