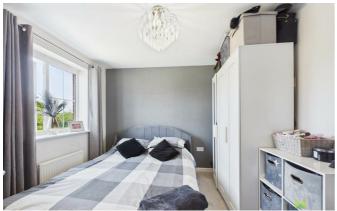

#### **PRINCIPAL BEDROOM**

having window to the front with pleasant open aspect, built in storage cupboard, radiator.

#### SHOWER ROOM

with suite comprising shower cubicle, wash hand basin and WC. Complementary tiled surrounds, radiator.