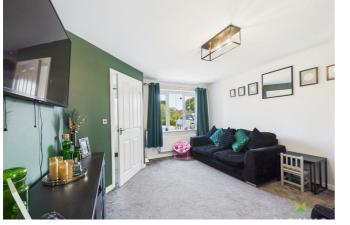

#### LOUNGE

having window overlooking the front, media point, radiator. Useful under stairs storage cupboard.