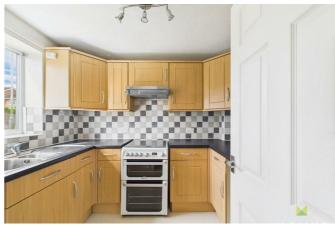

#### **KITCHEN**

Fitted with range of units incorporating single drainer sink with mixer taps set into base cupboard. Further range of cupboards and drawers with work surface over and space beneath for appliances and slot in gas cooker. Tiled surrounds and matching range of eye level wall units, window to the front, radiator.