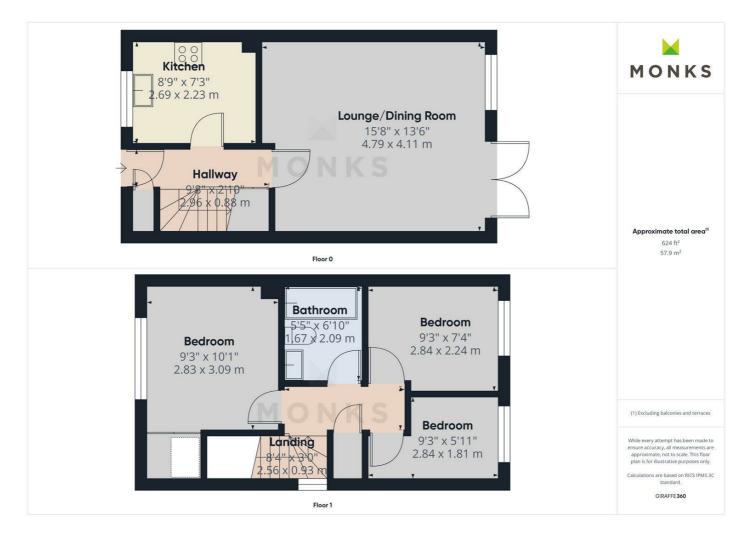

#### **RECEPTION HALL**

Covered entrance to Reception Hall with useful under stairs storage cupboard. Radiator.

#### LOUNGE/DINING ROOM

A generous sized room with window and double opening French doors leading onto the rear garden, media point, radiator.

#### **KITCHEN**

Fitted with range of units incorporating single drainer sink with mixer taps set into base cupboard. Further range of cupboards and drawers with work surface over and space beneath for appliances and slot in gas cooker. Tiled surrounds and matching range of eye level wall units, window to the front, radiator.

#### **FIRST FLOOR LANDING**

From the Reception Hall staircase leads to the First Floor Landing off which lead

#### **BEDROOM 1**

having window to the front, built in double wardrobe, radiator.

#### **BEDROOM 2**

with window to the rear, radiator

#### **BEDROOM 3**

with window to the rear, radiator.

#### **BATHROOM**

with suite comprising panelled bath with shower unit over, wash hand basin and WC. Complementary tiled surrounds, radiator.

#### OUTSIDE

To the front of the property is a lawn with central path. The Rear Garden offers a good level of privacy being enclosed with wooden fencing, laid to lawn with shrub beds and good sized sun terrace.