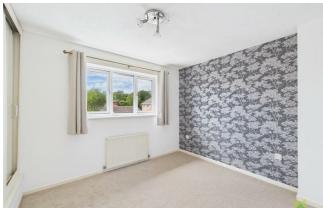

#### **BEDROOM 1**

having window to the front, built in double wardrobe, radiator.

#### **BEDROOM 2**

with window to the rear, radiator

#### **BEDROOM 3**

with window to the rear, radiator.