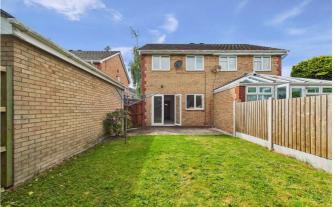

#### OUTSIDE

To the front of the property is a lawn with central path. The Rear Garden offers a good level of privacy being enclosed with wooden fencing, laid to lawn with shrub beds and good sized sun terrace.