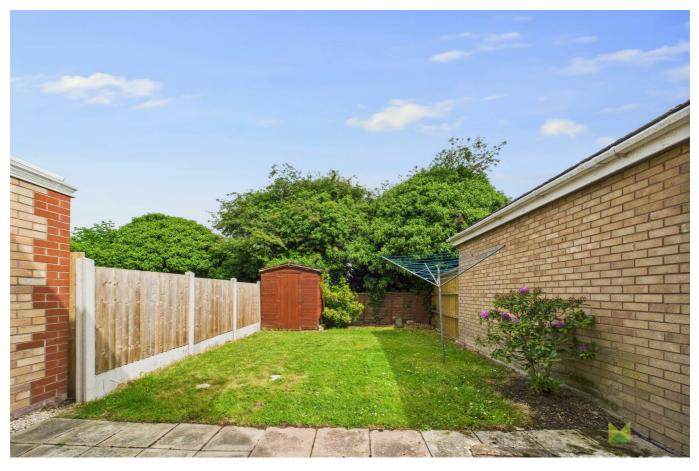

#### OUTSIDE

To the front of the property is a lawn with central path. The Rear Garden offers a good level of privacy being enclosed with wooden fencing, laid to lawn with shrub beds and good sized sun terrace.