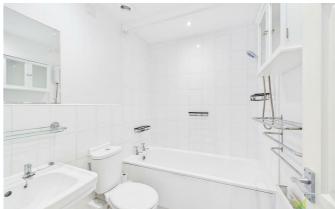

#### **BATHROOM**

with suite comprising panelled bath with shower unit over, wash hand basin and WC. Complementary tiled surrounds, radiator.