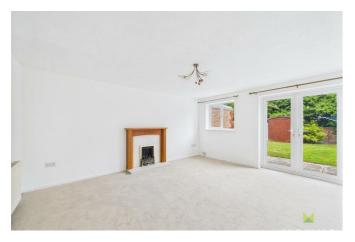

#### LOUNGE/DINING ROOM

A generous sized room with window and double opening French doors leading onto the rear garden, media point, radiator.