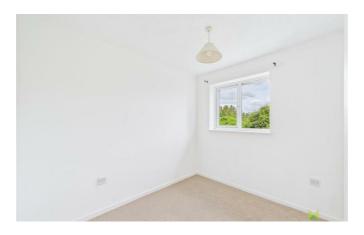

#### **BEDROOM 1**

having window to the front, built in double wardrobe, radiator.

#### **BEDROOM 2**

with window to the rear, radiator

#### **BEDROOM 3**

with window to the rear, radiator.