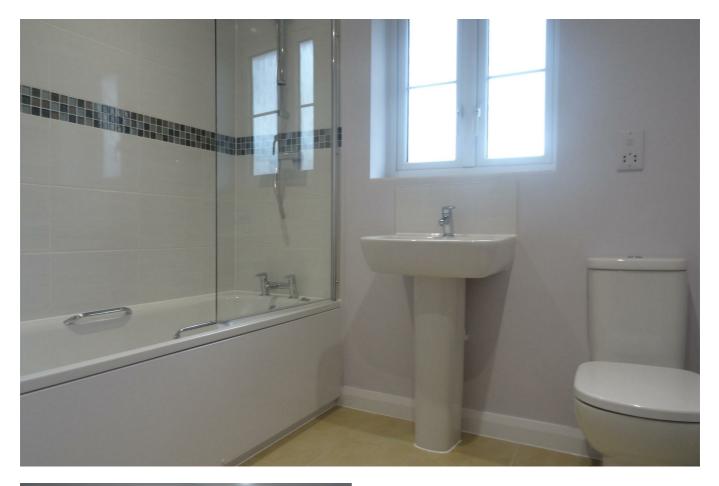

#### **BATHROOM**

With tiled flooring, fitted with white suite to include, low level WC, pedestal wash hand basin, panelled bath with shower attachment over. Heated towel rail and complimentary tiling to walls.