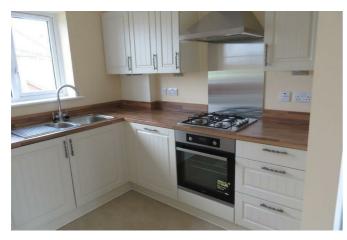

#### **KITCHEN**

With tiled flooring, modern fitted kitchen with range of base units and wood effect work surfaces over with continuation to splashback, inset stainless steel one and a half bowl sink unit, built in electric oven, gas hob with extractor over, integrated washer / dryer, dishwasher and fridge / freezer. Matching range of eye level units. Window overlooking rear.