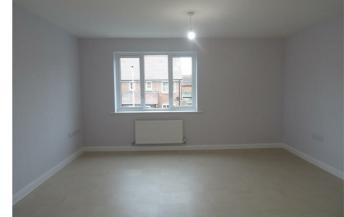

#### LIVING / DINING ROOM

With window overlooking front aspect and side. television aerial point and telephone point, radiator

#### **BEDROOM 1**

With window to front, radiator

BEDROOM 2

With window to rear, radiator