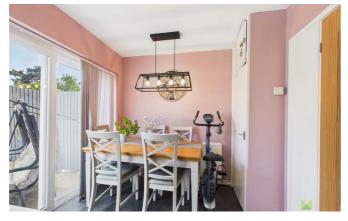

#### **KITCHEN/DINING ROOM**

having French door with glazed side panel opening onto the garden, Radiator and peninsular divide with breakfast bar overhang to the Kitchen which is fitted with range of contemporary grey fronted high gloss units incorporating single drainer sink with mixer taps set into base cupboard, further range of cupboards and drawers with work surfaces over and having inset dishwasher and space for washing machine. Inset 4 ring hob with extractor hood over and cutlery and pan drawers beneath and double eye level oven and grill with cupboards above and below and integrated fridge/freezer, window overlooking the garden. LVT flooring, window overlooking the garden.