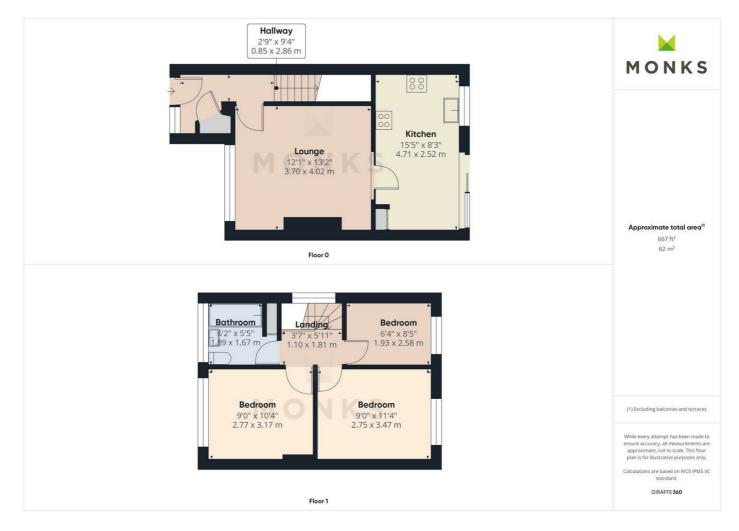

#### **RECEPTION HALL**

Sealed unit double glazed door opening to Reception Hall with radiator.

#### LOUNGE

having window to the front, wooden fire surround housing ornamental fire, media point, radiator.

#### **KITCHEN/DINING ROOM**

having French door with glazed side panel opening onto the garden, Radiator and peninsular divide with breakfast bar overhang to the Kitchen which is fitted with range of contemporary grey fronted high gloss units incorporating single drainer sink with mixer taps set into base cupboard, further range of cupboards and drawers with work surfaces over and having inset dishwasher and space for washing machine. Inset 4 ring hob with extractor hood over and cutlery and pan drawers beneath and double eye level oven and grill with cupboards above and below and integrated fridge/freezer, window overlooking the garden. LVT flooring, window overlooking the garden.

#### **FIRST FLOOR LANDING**

From the Reception Hall staircase leads to First Floor Landing with window to the side. Access to roof space.

#### **BEDROOM 1**

with window to the front, radiator.

#### **BEDROOM 2**

with window to the rear, radiator.

#### **BEDROOM 3**

with window to the rear, radiator.

#### BATHROOM

Attractively fitted with suite comprising panelled bath with shower unit over, wash hand basin and WC set into concealed vanity with storage. Complementary tiled surrounds, heated towel rail, window to the rear.

#### OUTSIDE

The property is approached over driveway with off road parking and gravelled forecourt.

The Rear Garden has a good sized paved sun terrace, sleeper steps leading up to the lawn with flower and shrub beds and being enclosed with wooden fencing.