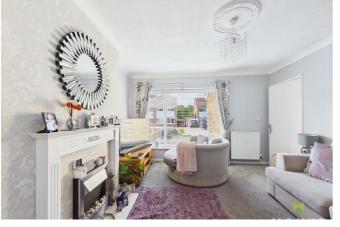

#### LOUNGE

having window to the front, wooden fire surround housing ornamental fire, media point, radiator.