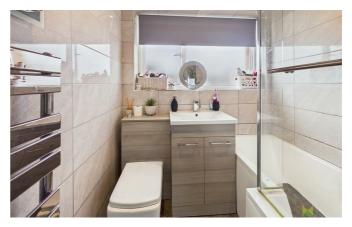

#### BATHROOM

Attractively fitted with suite comprising panelled bath with shower unit over, wash hand basin and WC set into concealed vanity with storage. Complementary tiled surrounds, heated towel rail, window to the rear.