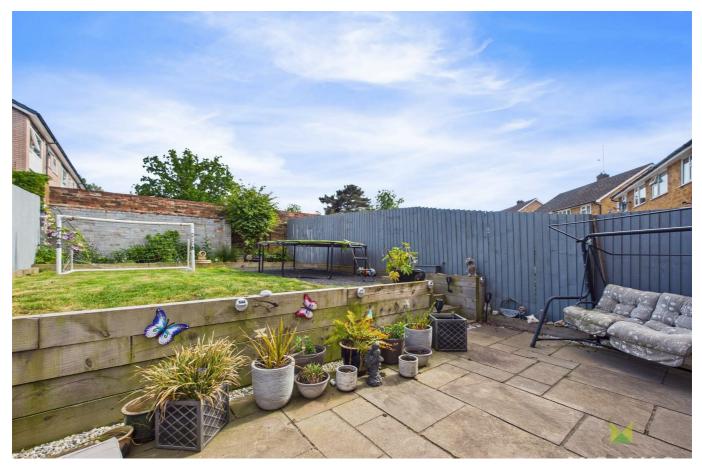

#### OUTSIDE

The property is approached over driveway with off road parking and gravelled forecourt.

The Rear Garden has a good sized paved sun terrace, sleeper steps leading up to the lawn with flower and shrub beds and being enclosed with wooden fencing.