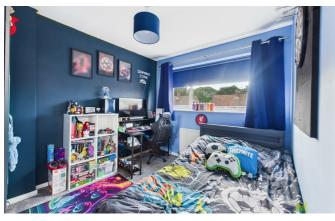

#### **BEDROOM 1**

with window to the front, radiator.

#### **BEDROOM 2**

with window to the rear, radiator.

#### **BEDROOM 3**

with window to the rear, radiator.