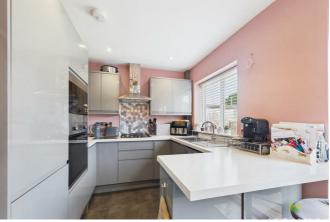

#### **KITCHEN/DINING ROOM**

having French door with glazed side panel opening onto the garden, Radiator and peninsular divide with breakfast bar overhang to the Kitchen which is fitted with range of contemporary grey fronted high gloss units incorporating single drainer sink with mixer taps set into base cupboard, further range of cupboards and drawers with work surfaces over and having inset dishwasher and space for washing machine. Inset 4 ring hob with extractor hood over and cutlery and pan drawers beneath and double eye level oven and grill with cupboards above and below and integrated fridge/freezer, window overlooking the garden. LVT flooring, window overlooking the garden.