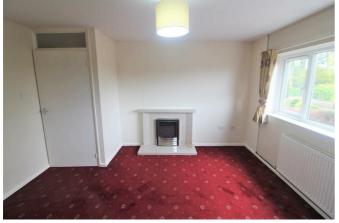

#### LIVING ROOM

With carpet, windows to front aspect, electric fire with tiled hearth, radiator