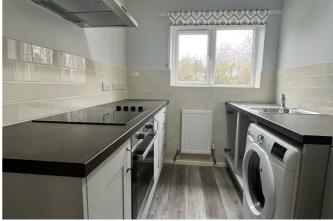

#### **KITCHEN**

Recently fitted with a range of shaker style units with round edge worksurface over and tiled splashbacks. Integrated oven and hob, washing machine. Window to rear aspect, radiator