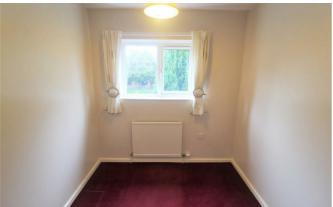

#### LIVING ROOM

With carpet, windows to front aspect, electric fire with tiled hearth, radiator