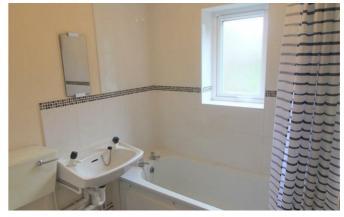

#### BATHROOM

With 3 piece suite to include; WC, wash hand basin, panelled bath with electric shower over, obscured glass window to rear, radiator