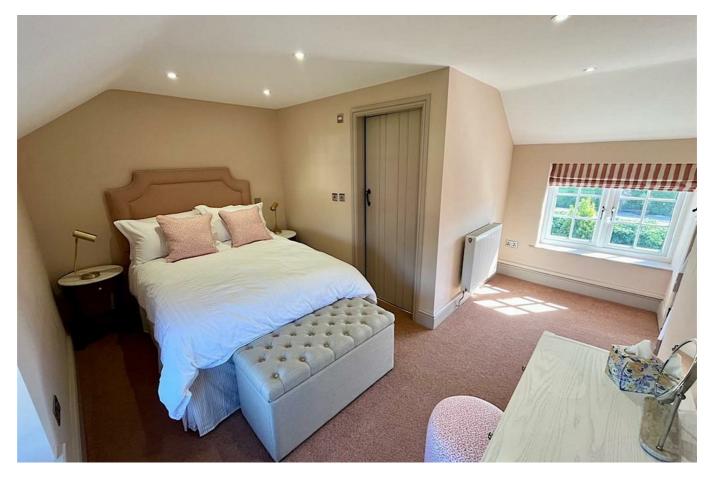

#### BEDROOM

13'5" narrowing to 7'10" x 12'5" (4.1m narrowing to 2.4m x 3.8m) with windows to side aspects with views over countryside. Radiator.