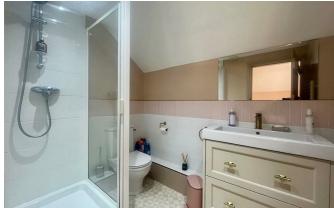

#### SHOWER ROOM

with fully tiled shower cubicle, wash hand basin and low flush WC suite.