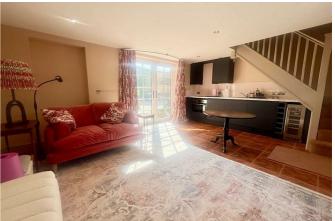

#### **OPEN PLAN LIVING/DINING/KITCHEN**

13'9" x 17'0" (4.2m x 5.2m) with tiled floor, radiator. Newly fitted with range of modern units incorporating sink unit set into base cupboard. Further range of cupboards and drawers with worksurfaces over and having inset 2 ring hob unit with oven and grill beneath, fridge and washer drier.