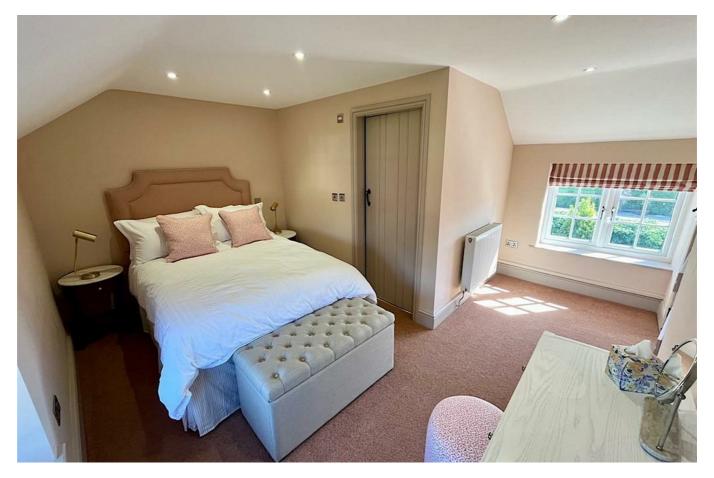

#### BEDROOM

13'5" narrowing to 7'10" x 12'5" (4.1m narrowing to  $2.4m \times 3.8m$ ) with windows to side aspects with views over countryside. Radiator.