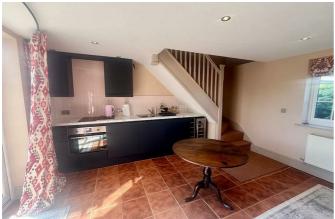

#### **OPEN PLAN LIVING/DINING/KITCHEN**

13'9" x 17'0" (4.2m x 5.2m) with tiled floor, radiator. Newly fitted with range of modern units incorporating sink unit set into base cupboard. Further range of cupboards and drawers with worksurfaces over and having inset 2 ring hob unit with oven and grill beneath, fridge and washer drier.