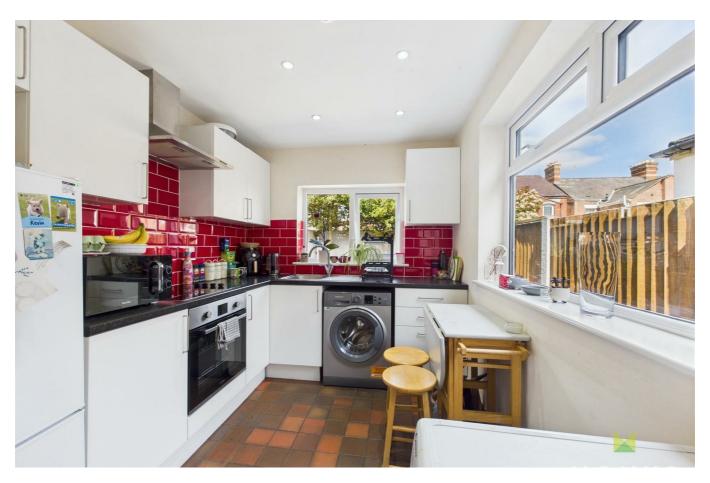

#### KITCHEN

Fitted with modern white fronted units incorporating single drainer sink set into base cupboard. Further range of cupboards and drawers with work surfaces over and having space for appliances. Inset 4 ring hob with extractor hood over and oven and grill beneath, tiled surrounds and eye level wall units. Quarry tiled floor, recessed ceiling lights, windows to the side and rear and door to garden.