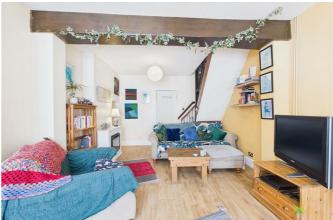

### LOUNGE/DINING ROOM

A generous sized room with window to the front, exposed ceiling beam, media point, radiators.