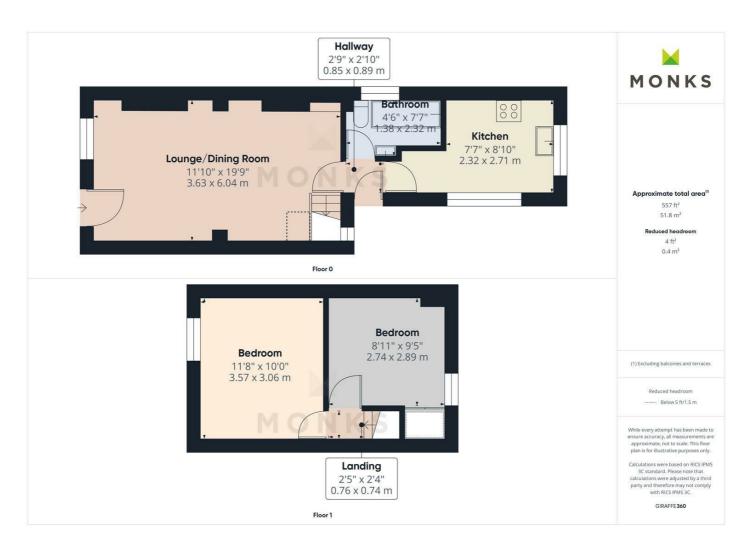

The accommodation briefly comprises Lounge/Dining Room, Kitchen, 2 generous Bedrooms and Bathroom.

The property has the benefit of gas central heating, double glazing and a courtyard garden.

### LOUNGE/DINING ROOM

A generous sized room with window to the front, exposed ceiling beam, media point, radiators.

#### KITCHEN

Fitted with modern white fronted units incorporating single drainer sink set into base cupboard. Further range of cupboards and drawers with work surfaces over and having space for appliances. Inset 4 ring hob with extractor hood over and oven and grill beneath, tiled surrounds and eye level wall units. Quarry tiled floor, recessed ceiling lights, windows to the side and rear and door to garden.

### **BATHROOM**

with suite comprising panelled bath with shower unit over, wash hand basin and WC. Complementary tiled surrounds, window to the side, radiator.

# FIRST FLOOR LANDING

### **BEDROOM 1**

A generous double room with window to the front, radiator. Range of fitted wardrobes and dressing table with storage over.

# **BEDROOM 2**

Another double room with window to the rear, radiator. Cupboard housing gas central heating boiler and wall mounted storage units.