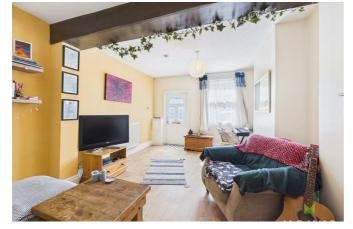

### LOUNGE/DINING ROOM

A generous sized room with window to the front, exposed ceiling beam, media point, radiators.