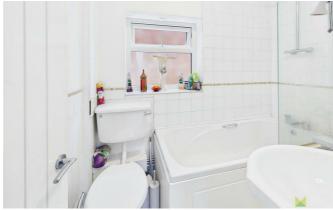

### **BATHROOM**

with suite comprising panelled bath with shower unit over, wash hand basin and WC. Complementary tiled surrounds, window to the side, radiator.