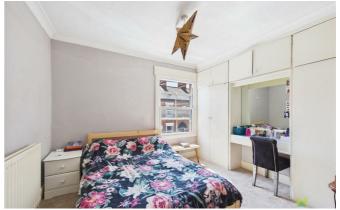

### **BEDROOM 1**

A generous double room with window to the front, radiator. Range of fitted wardrobes and dressing table with storage over.