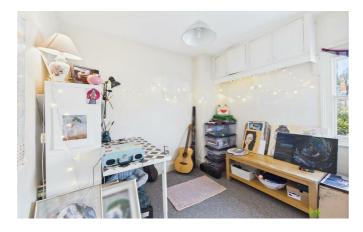

# **BEDROOM 2**

Another double room with window to the rear, radiator. Cupboard housing gas central heating boiler and wall mounted storage units.