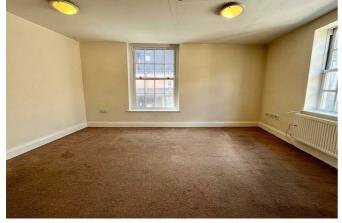

#### **LIVING ROOM**

with carpeted flooring, light fittings, TV and telephone points, window to front and side, radiator, intercom