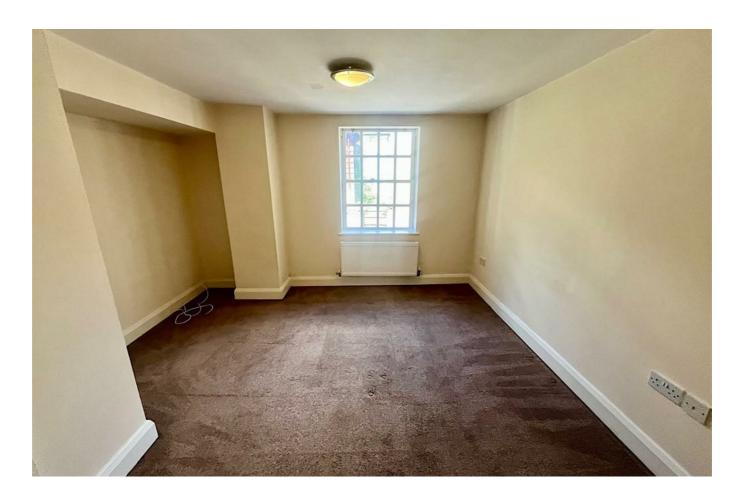

#### **BEDROOM**

A double room with carpeted flooring, window to side, light fitting, radiator