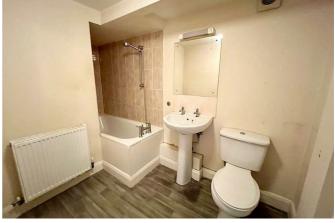

#### **EN SUITE SHOWER ROOM**

With contemporary suite comprising shower cubicle, wash hand basin and WC with complementary tiled surrounds, heated towel rail.