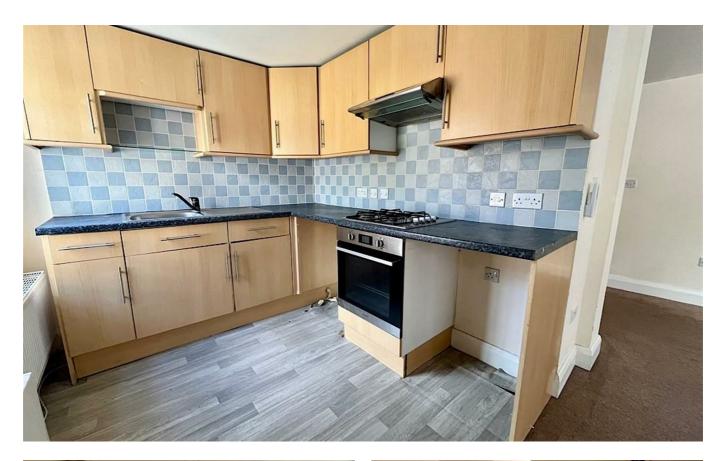

#### **KITCHEN**

incorporating sink unit set into base cupboard, further range of cupboards and drawers with worksurfaces over and hob unit with oven and grill beneath and extractor hood over. Matching wall units, space for fridge and washing machine.