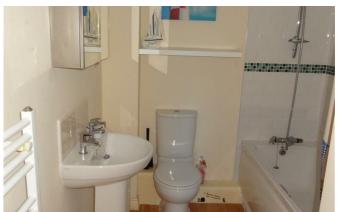

8'5" x 6'2" (2.57 x 1.90) **BATHROOM** fitted with suite comprising panelled bath with mixer taps and shower attachment, wash hand basin and

low flush WC suite. Complimentary tiled surrounds, radiator.