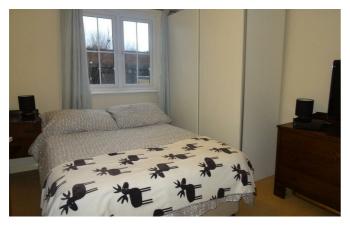

## **MASTER BEDROOM**

10'9" x 8'10" plus door recess (3.28 x 2.71 plus door

having window to the front elevation and electric heater.