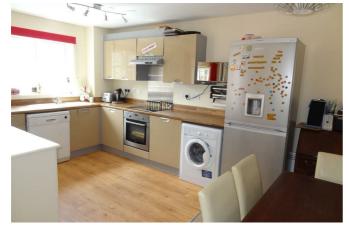

## **OPEN PLAN LIVING/DINING/KITCHEN**

23'6" x 15'8" max (7.17 x 4.78 max)

A lovely light open plan room offering contemporary living and comprising Lounge Area with double opening French doors leading onto a Juliette style balcony with pleasant aspect along Greenfield Gardens and towards the Castle and Town beyond. TV and telephone points, electric heater. Dining Area with ample space for table, electric heater. Kitchen fitted with range of high gloss style contemporary units incorporating single drainer sink unit set into base cupboard with work surface extending to the side with space beneath for dishwasher. Further range of matching base units comprising cupboards and drawers with round edge worksurfaces over and having space beneath for washing machine, inset 4 ring hob unit with oven and grill beneath and extractor hood over. Tiled surrounds and matching range of eye level wall units, space for fridge freezer, window providing outlook along Greenfield Gardens.