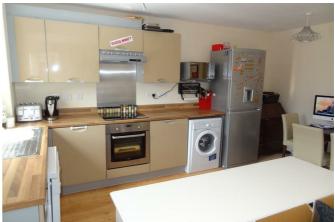

## **OPEN PLAN LIVING/DINING/KITCHEN**

23'6" x 15'8" max (7.17 x 4.78 max)

A lovely light open plan room offering contemporary living and comprising Lounge Area with double opening French doors leading onto a Juliette style balcony with pleasant aspect along Greenfield Gardens and towards the Castle and Town beyond. TV and telephone points, electric heater. Dining Area with ample space for table, electric heater. Kitchen fitted with range of high gloss style contemporary units incorporating single drainer sink unit set into base cupboard with work surface extending to the side with space beneath for dishwasher. Further range of matching base units comprising cupboards and drawers with round edge worksurfaces over and having space beneath for washing machine, inset 4 ring hob unit with oven and grill beneath and extractor hood over. Tiled surrounds and matching range of eye level wall units, space for fridge freezer, window providing outlook along Greenfield Gardens.