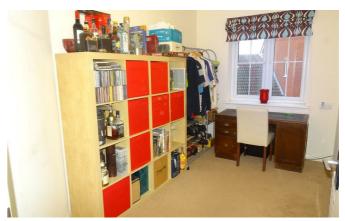

## **BEDROOM 2/SITTING ROOM**

12'3" x 10'3" (3.75 x 3.13 )

with window overlooking the rear elevation, electric heater.

11'6" x 6'11" (3.52 x 2.13) **BEDROOM 3** with window to the front, electric heater.