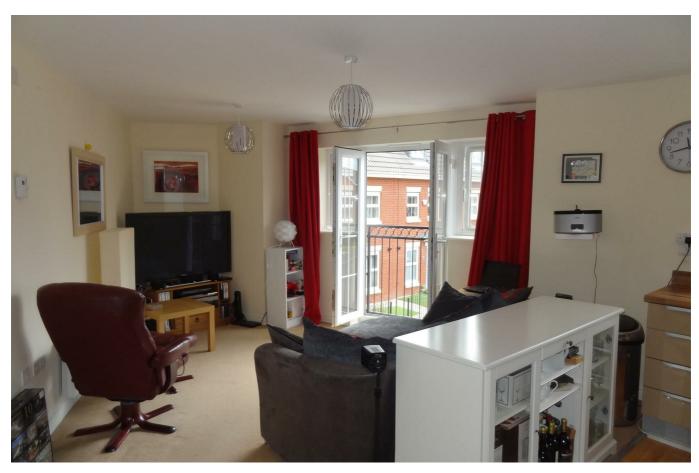

## **OPEN PLAN LIVING/DINING/KITCHEN**

23'6" x 15'8" max (7.17 x 4.78 max)

A lovely light open plan room offering contemporary living and comprising Lounge Area with double opening French doors leading onto a Juliette style balcony with pleasant aspect along Greenfield Gardens and towards the Castle and Town beyond. TV and telephone points, electric heater. Dining Area with ample space for table, electric heater. Kitchen fitted with range of high gloss style contemporary units incorporating single drainer sink unit set into base cupboard with work surface extending to the side with space beneath for dishwasher. Further range of matching base units comprising cupboards and drawers with round edge worksurfaces over and having space beneath for washing machine, inset 4 ring hob unit with oven and grill beneath and extractor hood over. Tiled surrounds and matching range of eye level wall units, space for fridge freezer, window providing outlook along Greenfield Gardens.

## **BEDROOM 2/SITTING ROOM**

12'3" x 10'3" (3.75 x 3.13 )

with window overlooking the rear elevation, electric heater.

11'6" x 6'11" (3.52 x 2.13) **BEDROOM 3** with window to the front, electric heater.