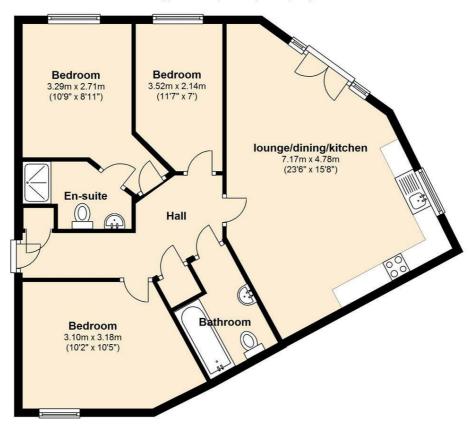

## **OPEN PLAN LIVING/DINING/KITCHEN**

23'6" x 15'8" max (7.17 x 4.78 max)

A lovely light open plan room offering contemporary living and comprising Lounge Area with double opening French doors leading onto a Juliette style balcony with pleasant aspect along Greenfield Gardens and towards the Castle and Town beyond. TV and telephone points, electric heater. Dining Area with ample space for table, electric heater. Kitchen fitted with range of high gloss style contemporary units incorporating single drainer sink unit set into base cupboard with work surface extending to the side with space beneath for dishwasher. Further range of matching base units comprising cupboards and drawers with round edge worksurfaces over and having space beneath for washing machine, inset 4 ring hob unit with oven and grill beneath and extractor hood over. Tiled surrounds and matching range of eye level wall units, space for fridge freezer, window providing outlook along Greenfield Gardens.

## **MASTER BEDROOM**

10'9" x 8'10" plus door recess (3.28 x 2.71 plus door

having window to the front elevation and electric heater.

### **EN SUITE SHOWER ROOM**

fitted with fully tiled shower cubicle, wash hand basin and low flush WC suite. Complimentary tiling, heated towel rail/radiator, extractor fan

## **BEDROOM 2/SITTING ROOM**

12'3" x 10'3" (3.75 x 3.13 )

with window overlooking the rear elevation, electric heater.

11'6" x 6'11" (3.52 x 2.13) **BEDROOM 3** with window to the front, electric heater.

8'5" x 6'2" (2.57 x 1.90) **BATHROOM** fitted with suite comprising panelled bath with mixer taps and shower attachment, wash hand basin and

low flush WC suite. Complimentary tiled surrounds, radiator.

## **Ground Floor**

Approx. 75.1 sq. metres (808.2 sq. feet)

Total area: approx. 75.1 sq. metres (808.2 sq. feet)