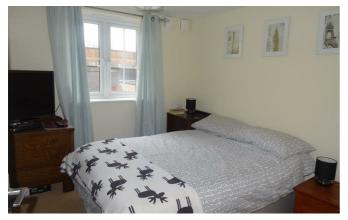

## **MASTER BEDROOM**

10'9" x 8'10" plus door recess (3.28 x 2.71 plus door

having window to the front elevation and electric heater.