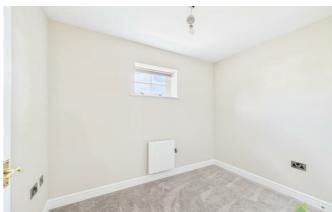

#### **BEDROOM 1**

having window to the rear. Built in double wardrobe and airing cupboard, wall mounted heater.