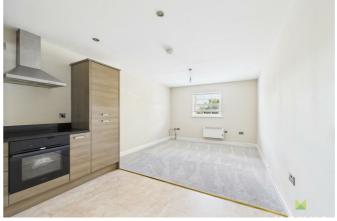

#### **OPEN PLAN LIVING/DINING/KITCHEN**

A generous sized room with Lounge/Dining area having window to the side, wall mounted heater, media point. The Kitchen is attractively fitted with modern range of units incorporating single drainer sink with mixer taps set into base cupboard. Further range of cupboards and drawers with work surfaces over and having integrated washing machine and fridge freezer with matching facia panels. Inset 4 ring hob with extractor hood over and oven and grill beneath, matching eye level wall units.