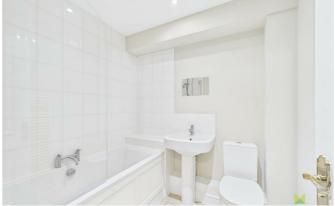

#### **BATHROOM**

with suite comprising panelled bath with direct mixer shower unit over, wash hand basin and WC. Complementary tiled surrounds, heated towel rail/radiator.