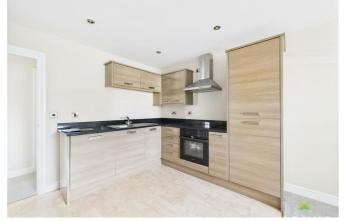

#### **OPEN PLAN LIVING/DINING/KITCHEN**

A generous sized room with Lounge/Dining area having window to the side, wall mounted heater, media point. The Kitchen is attractively fitted with modern range of units incorporating single drainer sink with mixer taps set into base cupboard. Further range of cupboards and drawers with work surfaces over and having integrated washing machine and fridge freezer with matching facia panels. Inset 4 ring hob with extractor hood over and oven and grill beneath, matching eye level wall units.